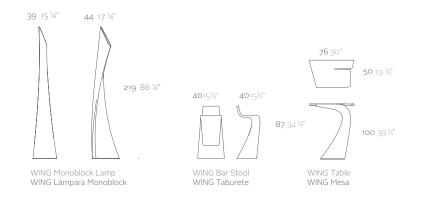

# COLLECTION BY A-CERO

WING collection by A-cero for VON-DOM, was birth as a result of the folding of the straight and curve lines projection mixed in a dynamic way. The extremes curve and angle are characterized the last stage of the studio A-cero in its architectural level transfer as well to the furniture design, developing commitment for free, delicate and organic line, that generates movement and dissolved sinuously of any symbol of over-orthogonality. Bold pieces that bring the furniture with a huge visual force and offer a notable sculptural and dynamic loading.

116 15 ¼" 78 15 1/4"

WING Coffee Table WING Mesa Baja