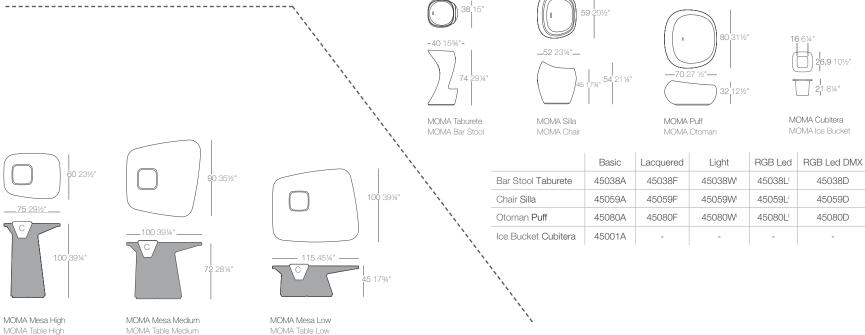

# COLLECTION BY JAVIER MARISCAL

It was decided to do a new typology of furniture to unite the function of a flowerpot and an outdoor table, thus MOMA was born, a collection characterizes for its versatility and originality. The first sketches presented organic shapes that in the development of the project they were deriving toward more architectural forms that recall toe column with capital or to corbel.

MOMA Table MOMA Mesa Medium

MOMA Bar Table MOMA Mesa High

# MOMA **By Mariscal Organic** Fresh

MOMA Twin Planter MOMA Macetas Mellizas

MOMA High Pot MOMA Maceta High

MOMA Medium Pot MOMA Maceta Medium

MOMA Low Pot MOMA Maceta Low