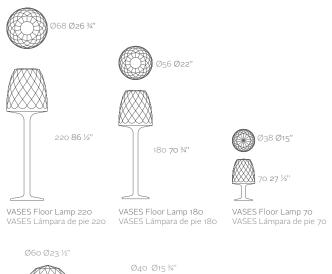

# VASES

Flowerpots, furniture and lighting which forms are inspired in the sculpture of the diamonds, obtaining some pieces of clear shapes and of great style. A collection designed to offer the consumers a modern and stylish decoration during the day, and an unique ambient during the night, creating a great visual impact that will surely draw the attention.

VASES Planter Ø55

45 17 34"

VASES Planter Ø65 VASES VASES Maceta Ø65 VASES

198

VASES Table 210x100 VASES Mesa 210x100

51 20

60 231/2"

VASES Lamp 60 VASES Lámparas 60

VASES Lamp 30 VASES Lamp 30 VASES Lámparas 40 VASES Lámparas 30

VASES Island VASES Isla