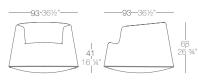

# SMART, BOLD, And Plus Stackable

90 351/2"

51 20"

F³ Side Table∕ Ottoman F³ Mesa Baja 51 20″