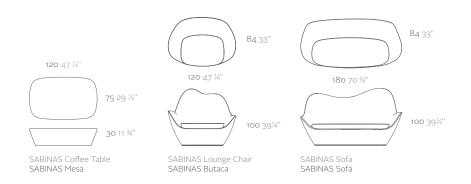

# COLLECTION BY JAVIER MARISCAL

It was decided to do a new typology of furniture to unite the function of a flowerpot and an outdoor table, thus MOMA was born, a collection characterizes for its versatility and originality. The first sketches presented organic shapes that in the development of the project they were deriving toward more architectural forms that recall toe column with capital or to corbel.

MOMA Table MOMA Mesa Medium

MOMA Bar Table MOMA Mesa High

# MOMA **By Mariscal Organic** Fresh

MOMA Twin Planter MOMA Macetas Mellizas

MOMA High Pot MOMA Maceta High

MOMA Medium Pot MOMA Maceta Medium

MOMA Low Pot MOMA Maceta Low

# COLLECTION BY JAVIER MARISCAL

# SABINAS

It's inspired in a fluid organic shape, running away to the straight lines and the geometry. Its outline looks like dunes, a female curves. This collection goes beyond of playing a role, but suggests a special friendship and tenderness relationship with the user. As all collections of the author remits a very mariscaliano formal code.