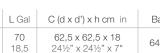

# CHRISNY

Inspired in natural, organic and elegant shapes that rise towards its peak in each of its silhouette to-and-fro movement. Its interior lighting creates a true enveloping atmospheres to be able to enjoy them in different spaces. A renewed classic, refined in its timeless modernity, easily adaptable. Pure visual magic achieved through its logical continuation.

CHRISMY Tree 200 cm/78 3/4"

CHRISMY Árbol 200 cm/78 3/4"

CHRISMY Tree 150 cm/59" CHRISMY Árbol 150 cm/59"

CHRISMY Tree 100 cm/59" CHRISMY Árbol 100 cm/59"

75 x 27 9 ½" x 10 ¾"

100 3914

CHRISMY Tree 45 cm/17 3/4" CHRISMY Árbol 45 cm/17 ¾"

45 17 ¾"

38 x 12 15" x 4 ¾"

CHRISMY Nano Tree 25 cm/9 ¾" CHRISMY Nano Árbol 25 cm/9 34"

25 9 34"

18 x 7 5 ¾" x 2¾"