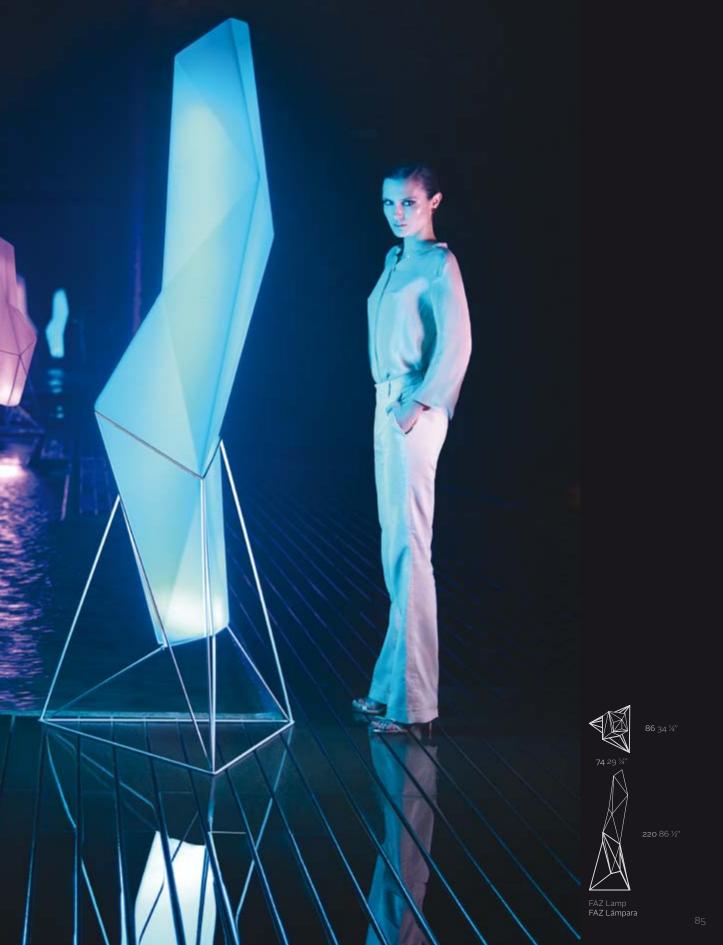

# COLLECTION BY RAMÓN ESTEVE

Ramón Esteve, architect of the harmony, serenity, ture and flowerpots to their style and necessary timelessness and the universality has created mineral and expressive shape that makes FAZ a design that contextualizes with the homes and installations. Atmosphere, encircling as a result of the happy combination of the material and light elements, so that the unique sensing would be its fusion. Their soul VONDOM lives themselves in the exclusiveness by the quality of the material that permits an exterior using even in the the density of a resolved work until the extreme most exacting environments. The modularity of FAZ permits the consumers to adapt the furni-

without losing the harmony of this furniture set. FAZ is composed by a sun-lounger with auxiliary table, armchair, modular sofa and coffee table. Complete the collection with three flowerpots of different proportions that form a unit. The collection is available with excellent quality nautical or polyester cushion. The result is a work that transmits essence, that contains the complexity and detail, whose end is the creation of places where desire to live.

# INSPIRED BY NATURAL MINERALS

57 221/2"

FAZ Armchair Inox FAZ Silla con brazos Inox

72 28¼"

FAZ Table Stainless Base FAZ Mesa Inox

FAZ Chair Inox FAZ Silla Inox

76

4718½" 50 19¾"