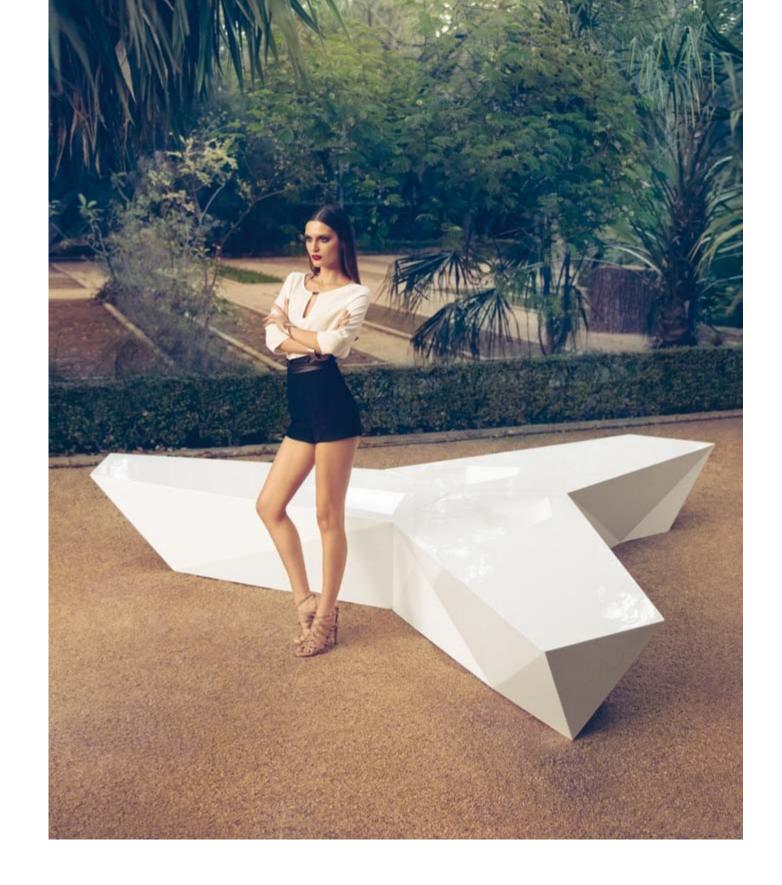

# COLLECTION BY RAMÓN ESTEVE

# COLLECTION BY RAMÓN ESTEVE

Ramón Esteve, architect of the harmony, serenity, ture and flowerpots to their style and necessary timelessness and the universality has created mineral and expressive shape that makes FAZ a design that contextualizes with the homes and installations. Atmosphere, encircling as a result of the happy combination of the material and light elements, so that the unique sensing would be its fusion. Their soul VONDOM lives themselves in the exclusiveness by the quality of the material that permits an exterior using even in the the density of a resolved work until the extreme most exacting environments. The modularity of FAZ permits the consumers to adapt the furni-

without losing the harmony of this furniture set. FAZ is composed by a sun-lounger with auxiliary table, armchair, modular sofa and coffee table. Complete the collection with three flowerpots of different proportions that form a unit. The collection is available with excellent quality nautical or polyester cushion. The result is a work that transmits essence, that contains the complexity and detail, whose end is the creation of places where desire to live.

# INSPIRED BY NATURAL MINERALS

57 221/2"

FAZ Armchair Inox FAZ Silla con brazos Inox

72 28¼"

FAZ Table Stainless Base FAZ Mesa Inox

FAZ Chair Inox FAZ Silla Inox

76

4718½" 50 19¾"