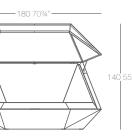

# COLLECTION BY RAMÓN ESTEVE

Ramón Esteve, architect of the harmony, serenity, ture and flowerpots to their style and necessary timelessness and the universality has created mineral and expressive shape that makes FAZ a design that contextualizes with the homes and installations. Atmosphere, encircling as a result of the happy combination of the material and light elements, so that the unique sensing would be its fusion. Their soul VONDOM lives themselves in the exclusiveness by the quality of the material that permits an exterior using even in the the density of a resolved work until the extreme most exacting environments. The modularity of FAZ permits the consumers to adapt the furni-

without losing the harmony of this furniture set. FAZ is composed by a sun-lounger with auxiliary table, armchair, modular sofa and coffee table. Complete the collection with three flowerpots of different proportions that form a unit. The collection is available with excellent quality nautical or polyester cushion. The result is a work that transmits essence, that contains the complexity and detail, whose end is the creation of places where desire to live.