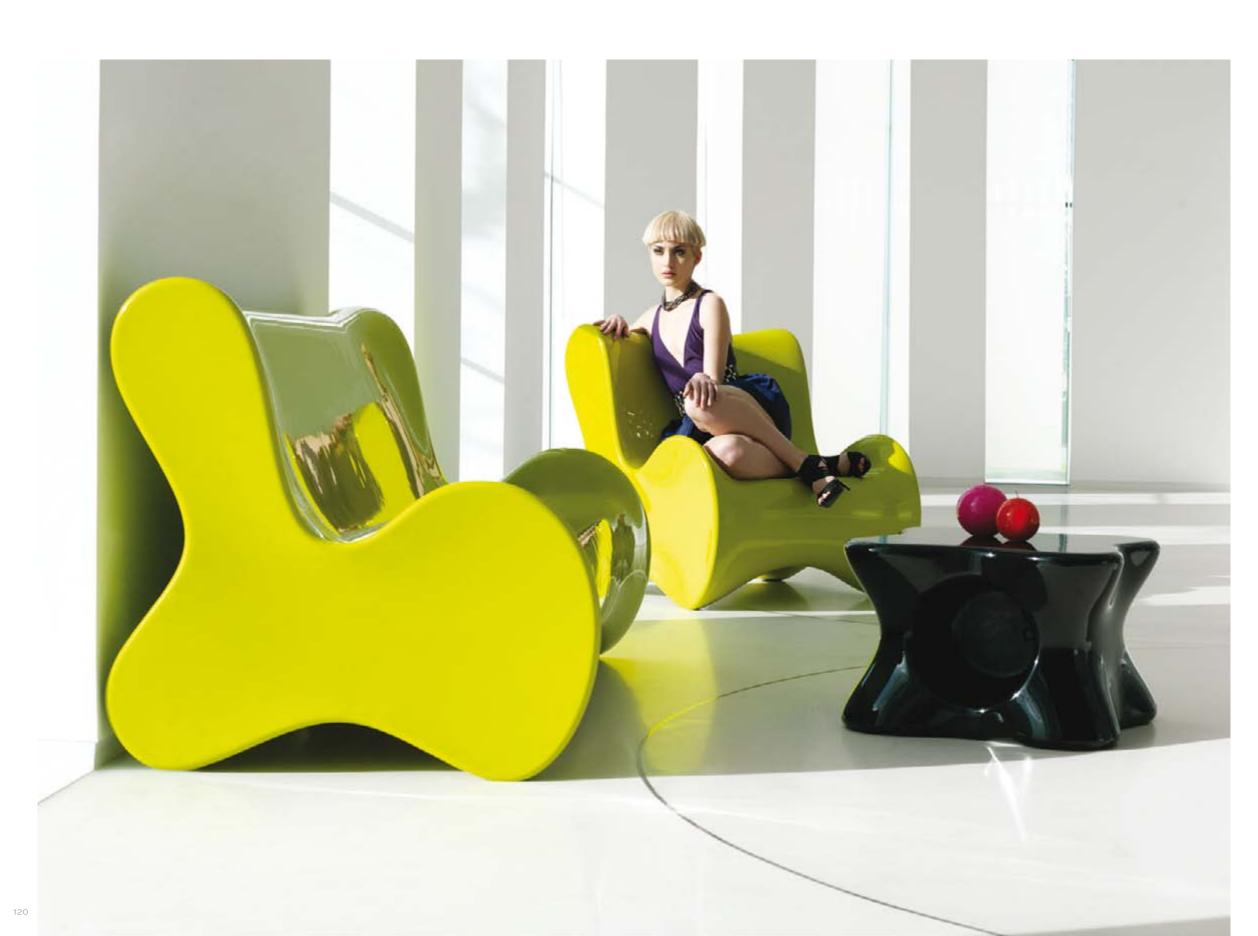

it in VERTEX, a family grating into our space a more conceptual of ultra-contemporary sculpted outdoor & architectural piece, to give it a more sophisindoor furniture designed for the Spanish ticated touch. The pieces are manufactured brand VONDOM. Vertex, a set of table and by rotational molding, the main characteristic chairs, its triangular planes meet dynamically of this technique is that the material is 100% to create comfortable forms suitable for din- recyclable and it can explore never-ending ing, meeting rooms, banquet, lecture halls possibilities in the shapes. and other casual needs. VERTEX looks as if it was chiseled from a single block of material, what is left is structural yet, beautiful.

One of the latest great works by KARIM The collection VERTEX is created for inte-







# DOUX

DOUX, a collection of different pieces derives directly from the pen sketching freely: organic, spontaneous, friendly, and colorful. The zoomorphic forms are to engage, to touch, to sit, to enjoy.

Exclusive pieces are manufactured by the rotational molding technique. The versatility & dynamism are the most standing out elements of this collection. One of the peculiarity of this product family is the multifunctionality of the table - when laying down, it carries out the function as table and there has a hole works as room for storage; when raising up, the hole used as flower pot or as a cool ice-tray for champagne or wines etc.



## BY **KARIM RASHID**



The flowing wave that composes the seat and leg rests of SURF alludes to a sense of calm. It is a soft swell in lux, a flui