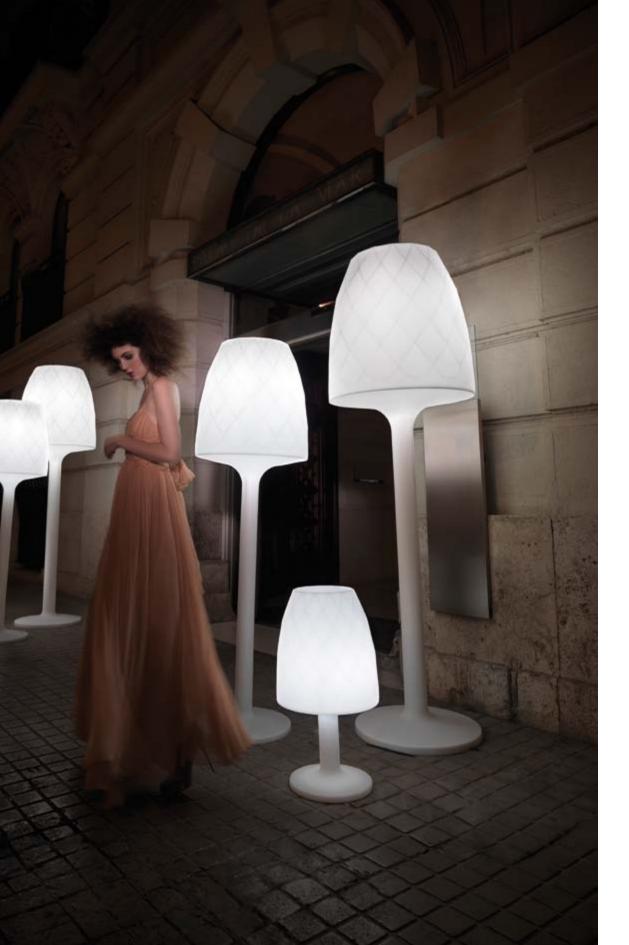

# SMART, BOLD, And Plus Stackable

90 351/2"

51 20"

F³ Side Table∕ Ottoman F³ Mesa Baja 51 20″