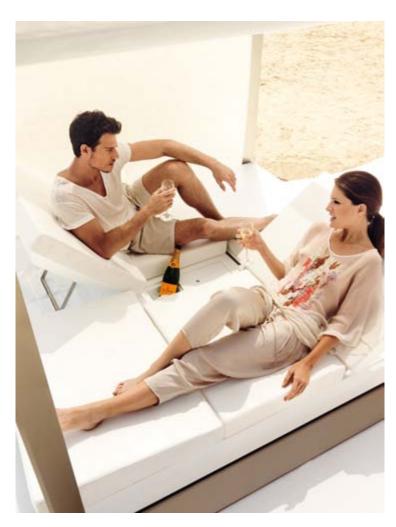

# THE Iconic Piece Daybed Vela

Daybed Vela is the new member of the family Vela, a unique piece is high light for its origi-nality and versatility. It is a double beds with mobile back, the two users can relax with lifted support toward the same direction or opposite to one another, while the hol-low of the center becomes an elegant bottle holder to serve champagne, wine ...