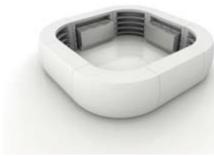

# SMART, BOLD, And Plus Stackable

90 351/2"

51 20"

F³ Side Table∕ Ottoman F³ Mesa Baja 51 20″