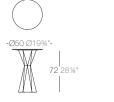

<sup>i</sup>  | 51009CW <sup>i</sup>  | 51019CW               | 51018CW <sup>i</sup>  | 51010EW <sup>i</sup>   | 51009EW <sup>i</sup>   | 51019EW <sup>i</sup>   | 51018EW                | 51020EW <sup>i</sup>     |
| RGB Led     | 51017CL <sup>i</sup>  | 51010CL               | 51009CL <sup>i</sup>  | 51019CL               | 51018CL               | 51010EL <sup>i</sup>   | 51009EL <sup>i</sup>   | 51019EL <sup>i</sup>   | 51018EL <sup>i</sup>   | 51020EL <sup>i</sup>     |
| RGB Led DMX | 51017CD               | 51010CD               | 51009CD               | 51019CD               | 51018CD               | 51010ED                | 51009ED                | 51019EL                | 51018ED                | 51020ED                  |

\*Thick Board Tables: 12 mm / 1/2" Grosor tablero: 12 mm



VERTEX Mesa Ø50 VERTEX Table Ø1934"

VERTEX Mesa Ø60 VERTEX Table Ø231/2"

Ø60 Ø231/2"

72 281⁄4'

|             | Table Ø19¾"<br>Mesa Ø50 | Table Ø23½"<br>Mesa Ø60 | Table Ø27½"<br>Mesa Ø70 | Table Ø31½"<br>Mesa Ø80 | Table Ø35½"<br>Mesa Ø90 | Table Ø47¼"<br>Mesa Ø120 |
|-------------|-------------------------|-------------------------|-------------------------|-------------------------|-------------------------|--------------------------|
| Basic       | 51017                   | 51010                   | 51009                   | 51019                   | 51018                   | 51020                    |
| Lacquered   | 51017F                  | 51010F                  | 51009F                  | 51019F                  | 51018F                  | 51020F                   |
| Light