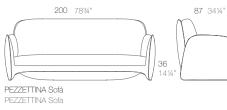

# FRAME **Ramón esteve When Beauty Is a simple Thing**

FRAME Sofa FRAME Sofá

80 31 ½"

35 17