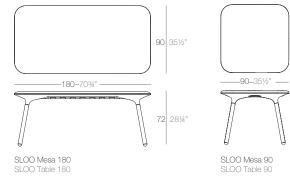

# WOOD **TABLE LEGS FEEL SO** TRENDY

SLOO Table 180 SLOO Mesa 180 SLOO Table 90 SLOO Mesa 90 POT COLLECTION BY KARIM RASHID