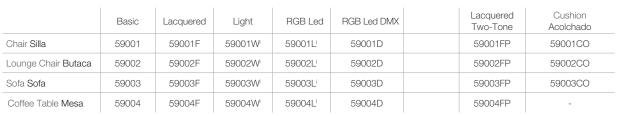

56001B

54099

56002C

FIESTA Barra Curva FIESTA Curved Bar

54100



## -210-82 34" F<sup>3</sup>Tumbona F<sup>3</sup> Sun Chaise

# f<sup>3</sup> COLLECTION by Fabio Novembre -----





|                          | L Gal   | C (d >         |
|--------------------------|---------|----------------|
| Planter 50 Maceta 50     | 18 4¾   | (40 x 40) x 29 |
| Planter 65 Maceta 65     | 35 9¼   | (53 x 53) x 31 |
| Planter 85 Maceta 85     | 78 20½  | (69 x 69) x 41 |
| High Planter Maceta Alta | 20 51⁄4 | (39 x 39) x 32 |



PEZZETTINA Mesa 90 PEZZETTINA Table 90 PEZZETTINA Mesa 80 PEZZETTINA Table 80



# **ACCESSORIES** COMPLEMENTOS



Pillo Pillo Pillo Pill

| illow |  |  |
|-------|--|--|
| oiín  |  |  |

-

BIOPHILIA Sofa



-190-74 ¾"------



BIOPHILIA Mesa Baia BIOPHILIA CoffeeTable



b\_ sell-watering included.

286

i\_ possibility of transparent cable & switch for indoor.



BIOPHILIA Silla BIOPHILIA Chair

-47-181⁄2"-

**BIOPHILIA COLLECTION** 

by Ross Lovegrove



BIOPHILIA Butaca BIOPHILIA Lounge Chair











PEZZETTINA Planter 85

PEZZETTINA Maceta 85

50 1934"



50 1934"

# **PEZZETTINA COLLECTION** by Archirivolto Design

-----

RGB Led RGB Led DMX Basic lxd')xhcmin Self-Watering Lacquered Light 9 (15¾" x 15¾") x 11½" 56006A 56006R 56006F 56006W<sup>i</sup> 56006L 56006D 1 (20¾" x 20¾") x 12¼" 56007A 56007R 56007F 56007W<sup>i</sup> 56007L 56007D 56008D 1 (27¼" x 27¼") x 16¼" 56008A 56008R 56008F 56008W<sup>i</sup> 56008L 82 (15¼" x 15¼") x 12½" 56009A 56009R 56009F 56009W<sup>i</sup> 56009L<sup>i</sup> 56009D





PEZZETTINA Mesa 70 PEZZETTINA Table 70