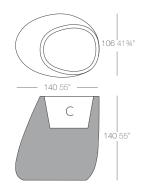

# COLLECTION BY ORA **ito**

The collection results from "genetic mutation experiments" between the iconic languages of pagodas and UFOs. It is characterised by the opposition of negative and positive shapes. This creative approach gave birth to a Marta Pan inspired monolithic, fluid and sculptural line that encourages comfort and relaxation. Its chair, table and sofa allow to create different compositions easily adaptable to outdoor spaces thanks to its elegant and resistant materials. The colors, range of finishes and interior lighting expands the possibilities to create different environments.