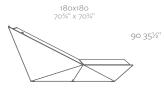

# INSPIRED BY NATURAL MINERALS

57 221/2"

FAZ Armchair Inox FAZ Silla con brazos Inox

72 28¼"

FAZ Table Stainless Base FAZ Mesa Inox

FAZ Chair Inox FAZ Silla Inox

76

4718½" 50 19¾"

FAZ Chair FAZ Silla

# THE Iconic Piece Daybed Faz

As the other models of FAZ Collection, is As the other models of FAZ Collection, is inspired in the mineral forms that we could find in the nature, it recalls the figure of the crystallized quartz. Daybed Faz becomes a must for the day and for the night with Batyline ® technology for its distinctive umbrella and sunshade system. It also has outdoor sound system, through which you can enjoy an exceptional sound quality by simply connecting a Smartphone or via simply connecting a Smartphone or via Bluetooth technology. A highly weather-proof system which you can create enveloping atmospheres.