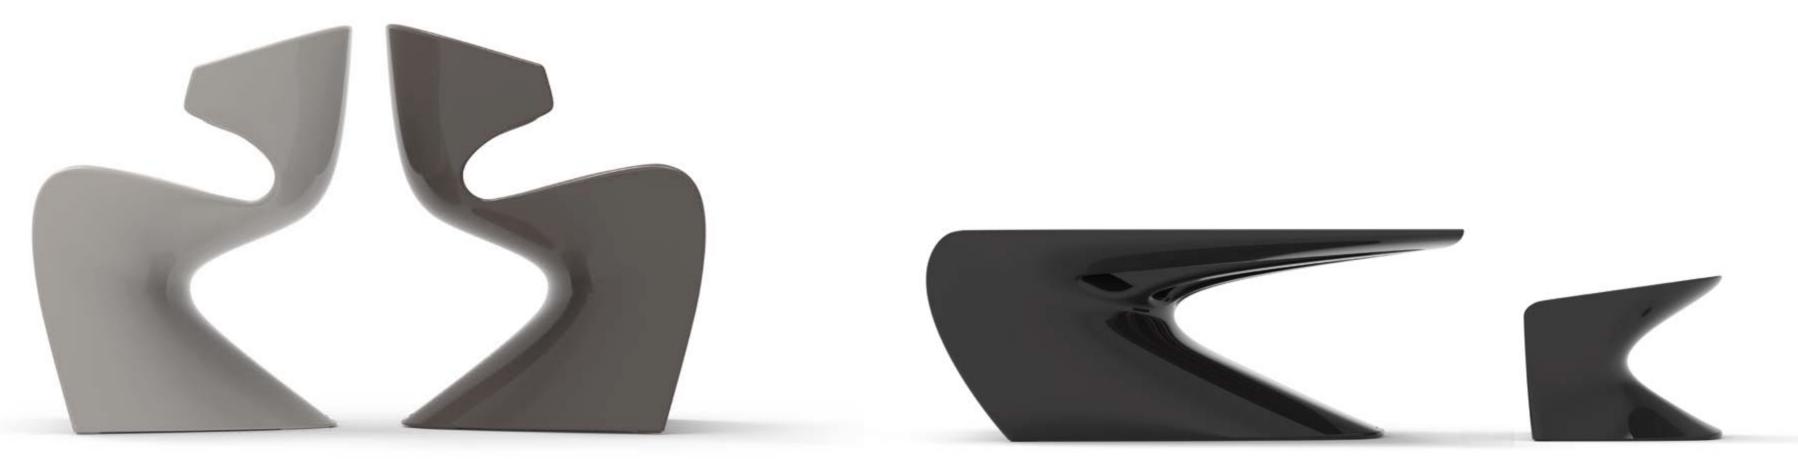

# COLLECTION BY A-CERO

WING collection by A-cero for VON-DOM, was birth as a result of the folding of the straight and curve lines projection mixed in a dynamic way. The extremes curve and angle are characterized the last stage of the studio A-cero in its architectural level transfer as well to the furniture design, developing commitment for free, delicate and organic line, that generates movement and dissolved sinuously of any symbol of over-orthogonality. Bold pieces that bring the furniture with a huge visual force and offer a notable sculptural and dynamic loading.

116 15 ¼" 78 15 1/4"

WING Coffee Table WING Mesa Baja