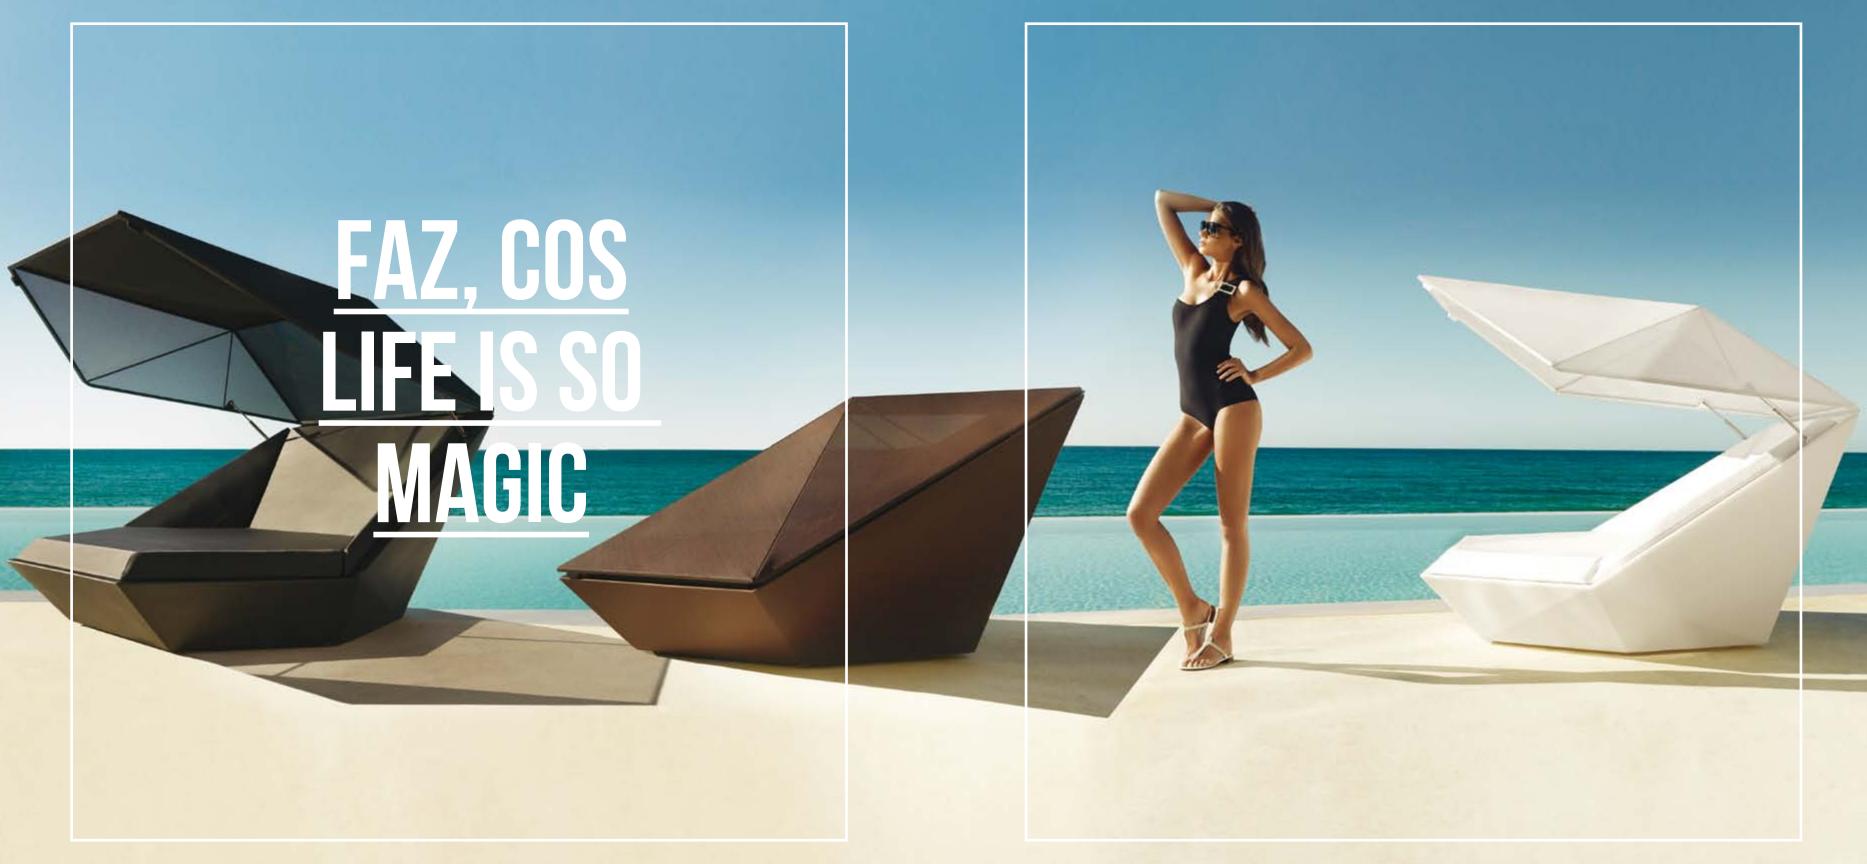

# INSPIRED BY NATURAL SHAPES

# 

# COLLECTION BY RAMÓN ESTEVE

# COLLECTION BY RAMÓN ESTEVE

Ramón Esteve, architect of the harmony, serenity, ture and flowerpots to their style and necessary timelessness and the universality has created mineral and expressive shape that makes FAZ a design that contextualizes with the homes and installations. Atmosphere, encircling as a result of the happy combination of the material and light elements, so that the unique sensing would be its fusion. Their soul VONDOM lives themselves in the exclusiveness by the quality of the material that permits an exterior using even in the the density of a resolved work until the extreme most exacting environments. The modularity of FAZ permits the consumers to adapt the furni-

without losing the harmony of this furniture set. FAZ is composed by a sun-lounger with auxiliary table, armchair, modular sofa and coffee table. Complete the collection with three flowerpots of different proportions that form a unit. The collection is available with excellent quality nautical or polyester cushion. The result is a work that transmits essence, that contains the complexity and detail, whose end is the creation of places where desire to live.