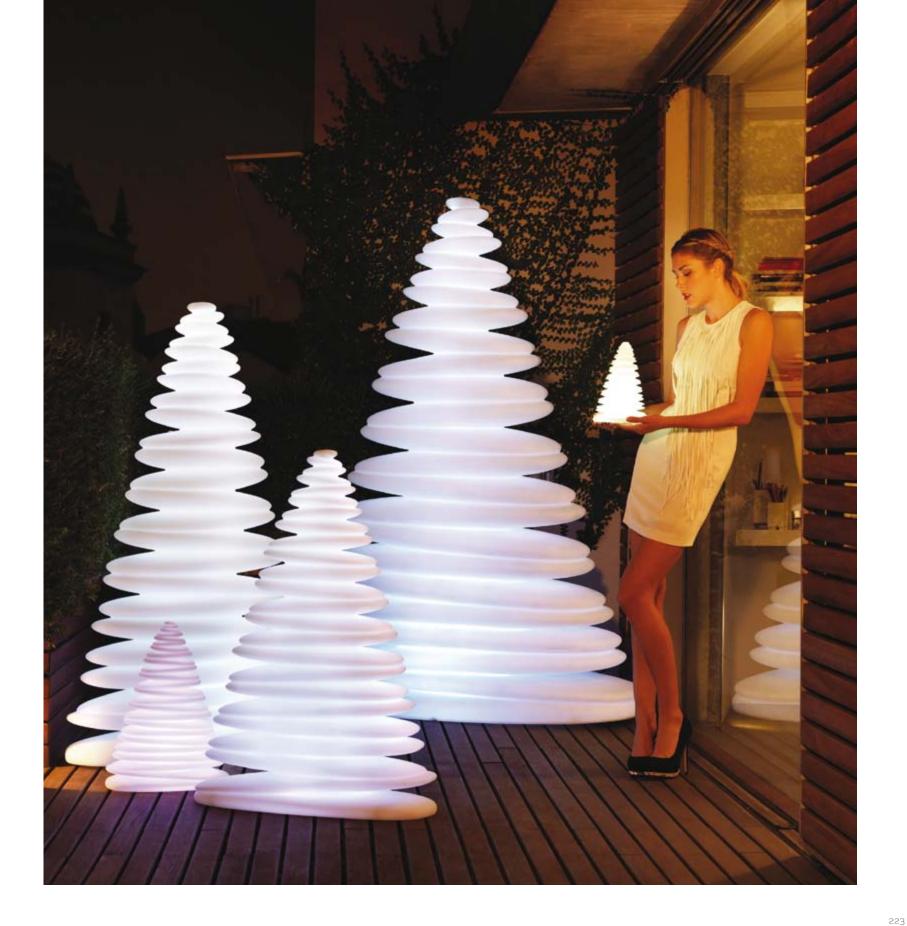

# CHRISNY

Inspired in natural, organic and elegant shapes that rise towards its peak in each of its silhouette to-and-fro movement. Its interior lighting creates a true enveloping atmospheres to be able to enjoy them in different spaces. A renewed classic, refined in its timeless modernity, easily adaptable. Pure visual magic achieved through its logical continuation.

CHRISMY Tree 200 cm/78 3/4"

CHRISMY Árbol 200 cm/78 3/4"

CHRISMY Tree 150 cm/59" CHRISMY Árbol 150 cm/59"

CHRISMY Tree 100 cm/59" CHRISMY Árbol 100 cm/59"

75 x 27 9 ½" x 10 ¾"

100 3914

CHRISMY Tree 45 cm/17 3/4" CHRISMY Árbol 45 cm/17 ¾"