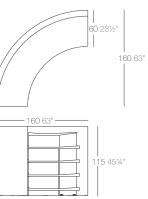

Cubre Cristal | Set 5 Wheels<br>Set 5 Ruedas |
|------------------------|-------|-----------|--------|---------------------|-------------|----------------------------|------------------------------|
| Armchair Butaca        | 63001 | 63001F    | 63001W | 63001L              | 63001D      | -                          | 63001B                       |
| Sofa Sofá              | 63002 | 63002F    | 63002W | 63002L <sup>i</sup> | 63002D      | -                          | -                            |
| Coffee Table Mesa Sofá | 63003 | 63003F    | 63003W | 63003L <sup>i</sup> | 63003D      | 63003C                     | -                            |

UFO Sofa



UFO Mesa Sofá UFO Coffee Table





FIESTA Barra FIESTA Bar

# PEACOCK COLLECTION

by Eero Aarnio



Curved Bar Barra Curva 56002X



|                       | Basic                  | Lacquered                | Light                        | RGB Led                       | RGB Led DMX | SET 2 Shelves<br>SET 2 Estantes   |
|-----------------------|------------------------|--------------------------|------------------------------|-------------------------------|-------------|-----------------------------------|
| Bar Barra             | 56001                  | 56001F                   | 56001W <sup>i</sup>          | 56001L <sup>i</sup>           | 56001D      | 56001E                            |
| Curve Bar Barra Curva | 56002                  | 56002F                   | 56002W <sup>i</sup>          | 56002L <sup>i</sup>           | 56002D      | 56002E                            |
|                       |