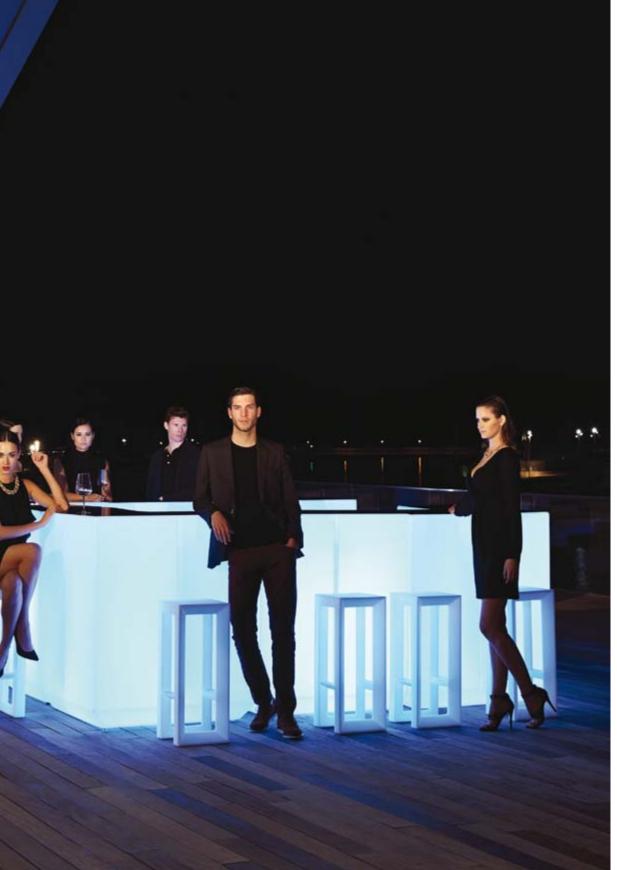

ity polyethylene. It is a 100% climatic conditions, from -60°C to 80°C, as well as resistant to the UVrays and present this collection in matte, lacquered or colored





# THE Iconic Piece Daybed Vela

Daybed Vela is the new member of the family Vela, a unique piece is high light for its origi-nality and versatility. It is a double beds with mobile back, the two users can relax with lifted support toward the same direction or opposite to one another, while the hol-low of the center becomes an elegant bottle holder to serve champagne, wine ...

200 78 ¾"



215 28 ¼″





# **VELA POOL** Feel the Sun





# VELA NEW ARRIVALS





# **VELA CONTRACT** ATMOSPHERE







VELA Corner Bar VELA Barra Esquina

55 21 ¾



VELA Double Bar 200 VELA Barra 200 VELA Single Bar 100 VELA Barra 100









# COLLECTION BY **RAMÓN ESTEVE**

# FRAME

FRAME Collection comes from generating serene and timeless shapes using the framework as elementary geometry. The endless possibilities offered by the material using advanced technology, was the motivation to explore the limits. The FRAME section is flared creating pieces of visual lightness while still cathegorical and resistant. FRAME meets a wide range of needs in any

outdoor space thanks to its variety of pieces. The collection consists of high and low stools, benches, chairs, modular sofa, tables of various sizes, chairs and chaiselongue. The lightness of the pieces such as the armchair and chair are stackable. The chaiselongue has a reclining backrest and wheels built in the framework for a better displacement.





FRAME Table 200 FRAME