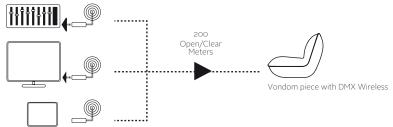

|

# DMX WIRELESS

DMX 512 (Digital Multiplex) is a protocol used for the electronic control for entertainment lighting, enabling communication between the table-control, their own lights and light sources. You can create customized and special environments. Allow to control every Vondom product

independently or in groups.

There are 2 different DMX Wireless, depending on customer needs.

# \_DMX WIRELESS PROFESSIONAL XLR PACK

Vondom DMX Wireless Professional XLR you can control all LED RGB VONDOM pieces with your Mix Tables, PC+software, Domotic panels, etc.

1\* DMX Wireless Standard Configuration

We will preset three separately Family products: POTS, LAMPS & FURNITURE.

2\* DMX Wireless Customized Configuration

and we will set it up.

# DMX WIRELESS PROFESSIONAL XLR PACK



## 1\* DMX Wireless Professonal Standard Configuration





Furniture DMX Adress code RGB 4 channels 1/2/3/4

DMX Adress code RGB 4 channels 5/6/7/8

## 2\* DMX Wireless Professional Customized Configuration



KINNASAND



You can send us your customized special environment that you want to control independently

# \_DMX WIRELESS HOME WIFI PACK

Vondom DMX Wireless Home Wi-Fi Pack is a WI-FI access point to control all LED RGB VONDOM items with your IOS or Android devices.

- 1\* DMX Wireless Standard Configuration
- We will preset three separately Family products: PLANTERS, LAMPS & FURNITURE.
- 2\* DMX Wireless Customized Configuration

You can send us your customized requirements in order to control individually each item/group and we will set it up. (Max. 8 rooms)



Lamps DMX Adress