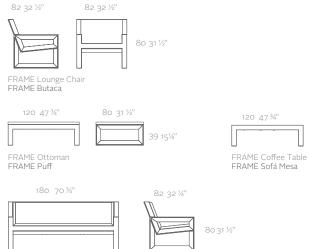

from generating serene and timeless shapes using the framework as elementary geometry. The endless possibilities offered by the material using advanced technology, was the motivation to explore the limits. The FRAME section is flared creating pieces of visual lightness while still cathegorical and resistant. FRAME meets a wide range of needs in any

outdoor space thanks to its variety of pieces. The collection consists of high and low stools, benches, chairs, modular sofa, tables of various sizes, chairs and chaiselongue. The lightness of the pieces such as the armchair and chair are stackable. The chaiselongue has a reclining backrest and wheels built in the framework for a better displacement.





FRAME Table 200 FRAME Mesa 200



# FRAME **Ramón esteve When Beauty Is a simple Thing**



FRAME Sofa FRAME Sofá



80 31 ½"

35 17













#### Who really are you?

\_I am a design pervert, cultural shaper, poet of plastic, digipop rockstar.

#### What do you think of when you hear the word plastic?

\_Plastic has always been important to me. I saw it as the lively, energetic material of all materials. It was the glossy one, the smooth one, the transparent one, the glowing one, the soft and touchy one, the recyclable one, the fluid liquid solid, and the lightweight material that I, as a young child, naively knew was the material of our contemporary world.

#### What is your favourite colour?

\_I love pink and techno colors- colors that have a vibrancy and energy of our digital world. There are really millions of colors so it is ridiculous in this life to have a single f