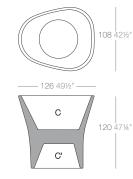

PEACOCK Planter PEACOCK Macetero

# PEACOCK BY **EERO AARNIO**

# PEACOCK

The master Eero Aarnio creates his first piece for VONDOM. It is without doubt a unique element for its amusing and symbolic design, Peacock Collection.

Just as its creator describes, the peacocks were part of his childhood, even though their country of origin is very far from Finland. Eero 's home was very close to the Helsinki zoo, which is located on an island where the peacocks, which were imported from India,

were free to roam freely since they could not fly away due to their bad flying skills. The Peacocks in the zoo both fascinated and scared Eero, because when they fanned their tails they were bigger than him. Such memories are the inspiration of the creation of this new planter with much symbolism for Eero which naturally named "Peacock", thus emerging their " beak to beak " with this figure of his childhood. VON-DOM admires the iconic and timeless creations of Eero Aarnio.