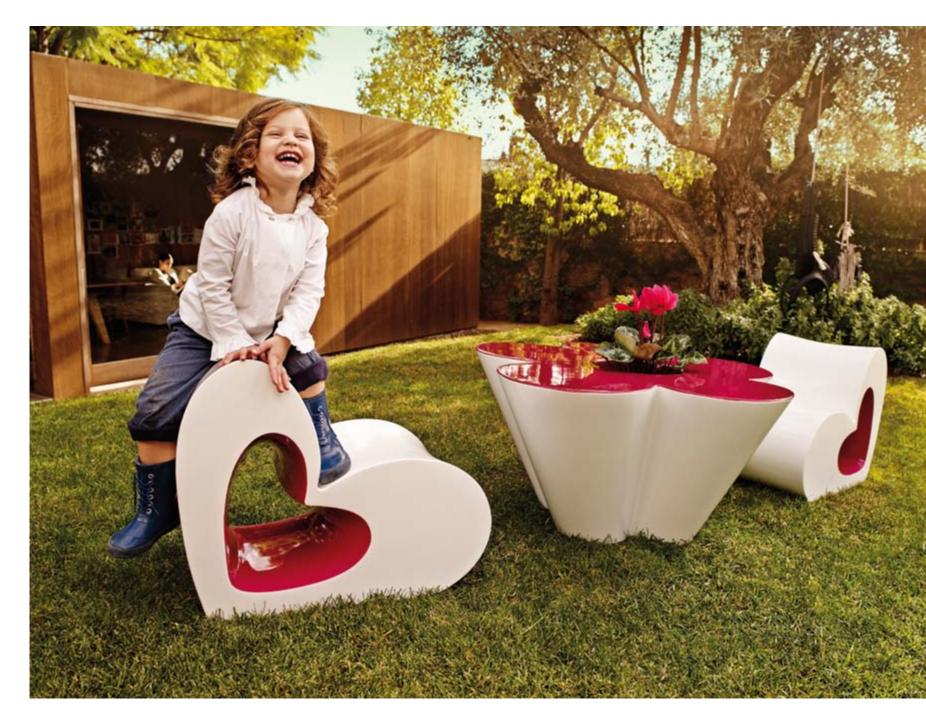

# AGATHA "THE QUEEN OF HEARTS"

AGATHA RUIZ DE LA PRADA FIRST STEPPED INTO THE FASHION WORLD IN 1981. THE COLLECTION PROVED TO BE SUCH A SUC-CESS THAT SHE SOON OPENED HER FIRST STUDIO-SHOP IN THE SPANISH CAPITAL AND STARTED TO PARTICIPATE IN FASHION SHOWS IN MADRID AND BARCELONA. ALTHOUGH AGATHA GAINED A CERTAIN LEVEL OF RECOGNITION EARLY ON IN HER CA-REER, HER TRUE FASHION BREAKTHROUGH CAME WHEN SHE ALLIED FORCES WITH ONE OF SPAIN'S MOST IMPORTANT DE-PARTMENT STORES, EL CORTE INGLÉS. THANKS TO THIS PARTNERSHIP, THE DESIGNER'S COLLECTIONS WERE SOON DISTRIB-UTED THROUGHOUT THE ENTIRE NATIONAL TERRITORY. HAVING CONQUERED SPAIN, AGATHA LITTLE BY LITTLE STARTED TO CROSS BORDERS AND GAIN INTERNATIONAL RECOGNITION BY MEANS OF HER FASHION SHOWS AND EXHIBITIONS AND THEN EXPANDED THE FAMILY OF PRODUCTS: CLOTHES, FURNITURE, PERFUMES...

# AGATHA

The freshness, innocence and spontaneity reaches VON-DOM by the hand of the collection AGATHA by AGATHA RUIZ DE LA PRADA, the first Kids collection of VONDOM. The characteristic icons of the designer, perceived instantly by their simple, sweet and refined shapes. A funny, creative and optimistic composition integrated throughout infantile codes: flowers, hearts... This Kids furniture collection consists of three basic elements,

pot, mini table and chair. A flower with large petals is the result of this table and pot which are accompanied by heart-shaped stools. Its highly resistant material allows its usage in exterior space, for be able to enjoy as outdoor playing area. A dream garden where catching the vitality, imagination and ingenuity of the kids thanks to these flashy design pieces.