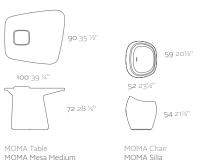

# COLLECTION BY JAVIER MARISCAL

It was decided to do a new typology of furniture to unite the function of a flowerpot and an outdoor table, thus MOMA was born, a collection characterizes for its versatility and originality. The first sketches presented organic shapes that in the development of the project they were deriving toward more architectural forms that recall toe column with capital or to corbel.

MOMA Table MOMA Mesa Medium

MOMA Bar Table MOMA Mesa High

# MOMA **By Mariscal Organic** Fresh

MOMA Twin Planter MOMA Macetas Mellizas

MOMA High Pot MOMA Maceta High

MOMA Medium Pot MOMA Maceta Medium

MOMA Low Pot MOMA Maceta Low