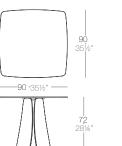

# SMART, BOLD, And Plus Stackable

90 351/2"

51 20"

F³ Side Table∕ Ottoman F³ Mesa Baja 51 20″