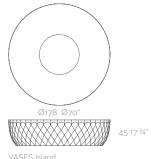

VASES Planter Ø55

45 17 34"

VASES Planter Ø65 VASES VASES Maceta Ø65 VASES

198

VASES Table 210x100 VASES Mesa 210x100

51 20

60 231/2"

VASES Lamp 60 VASES Lámparas 60

VASES Lamp 30 VASES Lamp 30 VASES Lámparas 40 VASES Lámparas 30

VASES Island VASES Isla