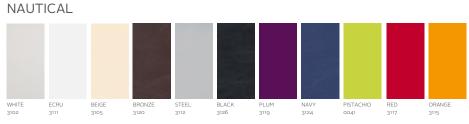

---------------|
| Weight                  | 685 gr/m²                                              |
| Abrasion                | >300.000 cycles (Martindale)                           |
|                         | EN 1021 (Parts 1 - 2)                                  |
| Fire Retardancy         | DIN 4102 B2 - NF P 92-503 / M2                         |
|                         | UNE 23.727-90 IR/ M2 - IMO A.652 (16) annex 1, 8.2&8.3 |
| Cold Crack              | -23°C                                                  |
| UV Resistance           | 1000 hours / Factor 7UV                                |
| Antibacterial Treatment | Yes                                                    |
| Outdoor Using           | Yes                                                    |

# FABRICS TELAS



SILVERTEX



BATYLINE only Daybed Faz



# **KINNASAND®**

Vinyl fabric suitable for indoor and outdoor. Special option for upholstery.

| Composition             | Vinyl / 100%Polyester HiLoft                           |
|-------------------------|--------------------------------------------------------|
| Weight                  | 685 gr/m²                                              |
| Abrasion                | >300.000 cycles (Martindale)                           |
|                         | EN 1021 (Parts 1 - 2)                                  |
| Fire Retardancy         | DIN 4102 B2 - NF P 92-503 / M2                         |
|                         | UNE 23.727-90 IR/ M2 - IMO A.652 (16) annex 1, 8.2&8.3 |
| Cold Crack              | -30°C / +70°C