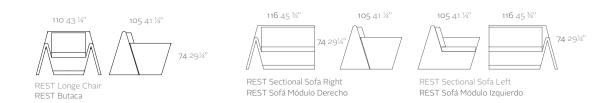

# AVANT-GARDE Architecture IN&OUT

223 x 72 87 ¾" x 28 ¼"

2491/2"

REST Sun Chaise REST Tumbona

REST Table Sun Chaise REST Mesa Tumbona

300 x 120 118" x 47¼"

REST Table 200 REST Mesa 200 72 28¼"