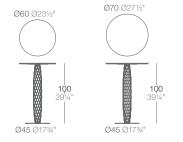

# VASES

Flowerpots, furniture and lighting which forms are inspired in the sculpture of the diamonds, obtaining some pieces of clear shapes and of great style. A collection designed to offer the consumers a modern and stylish decoration during the day, and an unique ambient during the night, creating a great visual impact that will surely draw the attention.

VASES Planter Ø55

45 17 34"

VASES Planter Ø65 VASES VASES Maceta Ø65 VASES

198

VASES Table 210x100 VASES Mesa 210x100

51 20

60 231/2"

VASES Lamp 60 VASES Lámparas 60

VASES Lamp 30 VASES Lamp 30 VASES Lámparas 40 VASES Lámparas 30

VASES Island VASES Isla