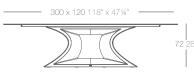

# AVANT-GARDE Architecture IN&OUT

223 x 72 87 ¾" x 28 ¼"

2491/2"

REST Sun Chaise REST Tumbona

REST Table Sun Chaise REST Mesa Tumbona

300 x 120 118" x 47¼"

REST Table 200 REST Mesa 200 72 28¼"