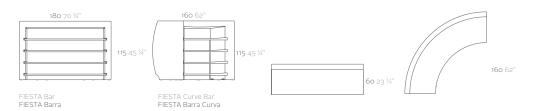

# FIESTA

FIESTA is the new collection designed by Archirivolto for VONDOM; "design is beauty, harmony and freedom and cannot therefore be bound by strict, pre-established rules, nor can it only be seen as the privilege of social or cultural elite". It 's based in the entertainment places like that we can enjoy in summer it's the circle, always symbol of pureness, holidays, for example, the beach... It's their function of entertainment places, with the beauty and the incessant mobility of waves, that let us get the inspiration for the bar FIESTA, with a simple and functional line, modular but also usable as a single piece.

A bar like this reminds us the freedom with which we lived the joyful days of our youth, when beaches weren't covered with people until the last grain of sand, where we could play football without provoking anybody to anger. In fact one of the shapes it can form a recall to the ancestral shapes, devoid of useless frills. But on the contrary of this one, a fiesta is not eternal, ad what remains us to do is to keep it alive at least within ourselves, if only with the aid of a beautiful bar.