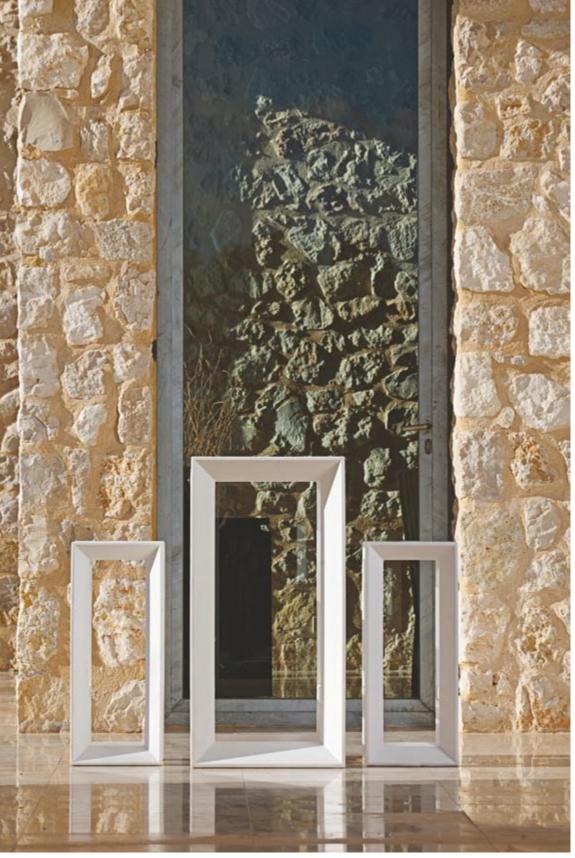

# COLLECTION BY **RAMÓN ESTEVE**

# FRAME

FRAME Collection comes from generating serene and timeless shapes using the framework as elementary geometry. The endless possibilities offered by the material using advanced technology, was the motivation to explore the limits. The FRAME section is flared creating pieces of visual lightness while still cathegorical and resistant. FRAME meets a wide range of needs in any

outdoor space thanks to its variety of pieces. The collection consists of high and low stools, benches, chairs, modular sofa, tables of various sizes, chairs and chaiselongue. The lightness of the pieces such as the armchair and chair are stackable. The chaiselongue has a reclining backrest and wheels built in the framework for a better displacement.