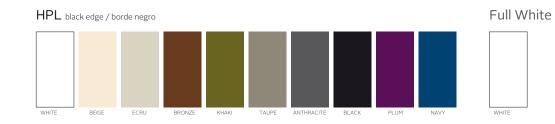

vote itself to increasing the value of its materials by means of design. It began to do so with the help of well-known figures from a national scope, such as Mariscal and A-Cero, as well as an International scope, such as Karim Rashid and Stefano Giovannoni. In line with the fashion fads of that year it also decided to include leading figures in it's "Big List" including Eugeni Quitllet, Jorge Pensi, Gabriele+Oscar Buratti. This was when the first part of it's new endeavors were revealed, which would be characterized by new colours and materials, for example taupe and khaki.