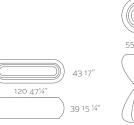

, VONDOM is a wonderful company to work with for their interest in developing ideas that are not only rotationally molded but combine other materials. The idea is to monumentalize the plant, to raise it from the ground, to have less mass using a skeleton support that suspends the volume in space.

#### KANNELLONI

The KANNELLONI planters have a minimal design and a pure geometric form that is versatile in its placement. While designing the KANNELLONI family Karim found it necessary to focus on a form that would fit the most modern of spaces, it could sit on a window sill, wall or step, and still be a commercial product that could be specified widely in the contract market. So you can take KANNELLONI and stuff it with soil, and have a beautiful garden in your home, office, or by the pool.





KANNELLONI Planter 120 KANNELLONI Maceta 120

SPAGUETTI Planter Ø55 SPAGUETTI Maceta Ø55





# SPAGHETT

# KANNELI



# BY **KARIM RASHID**

VERTEX

RASHID, we can find it in VERTEX, a family grating into our space a more conceptual of ultra-contemporary sculpted outdoor & architectural piece, to give it a more sophisindoor furniture designed for the Spanish ticated touch. The pieces are manufactured brand VONDOM. Vertex, a set of table and by rotational molding, the main characteristic chairs, its triangular planes meet dynamically of this technique is that the material is 100% to create comfortable forms suitable for din- recyclable and it can explore never-ending ing, meeting rooms, banquet, lecture halls possibilities in the shapes. and other casual needs. VERTEX looks as if it wa