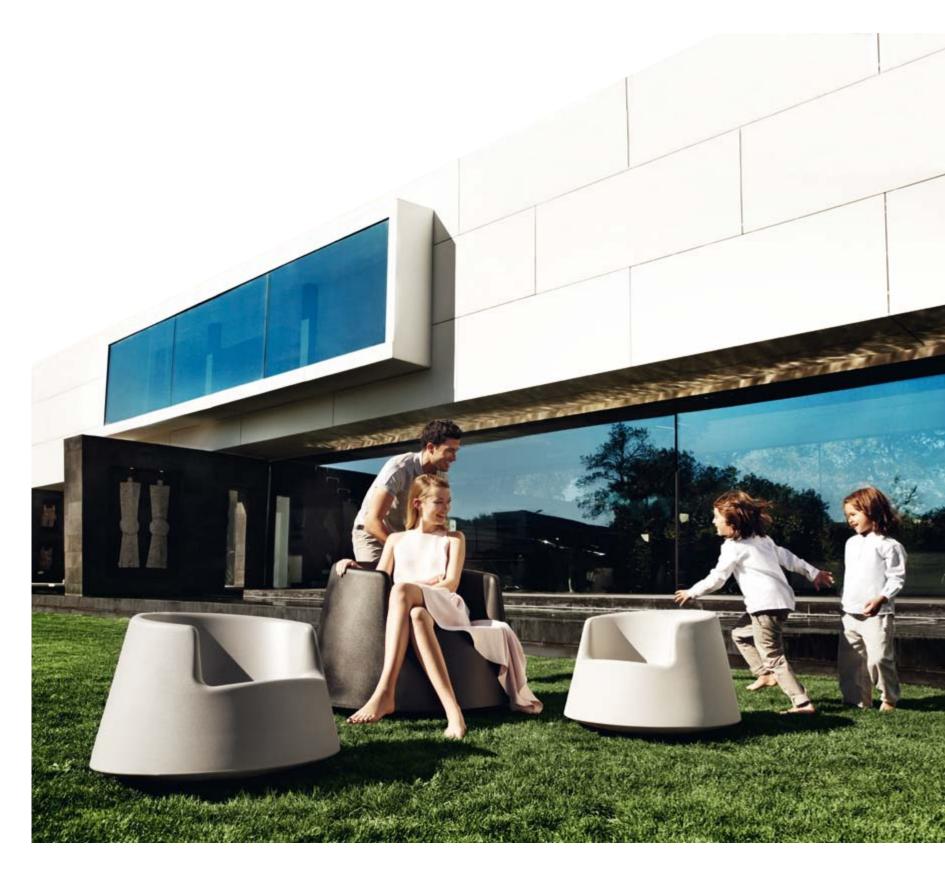

# COLLECTION BY JAVIER MARISCAL

It was decided to do a new typology of furniture to unite the function of a flowerpot and an outdoor table, thus MOMA was born, a collection characterizes for its versatility and originality. The first sketches presented organic shapes that in the development of the project they were deriving toward more architectural forms that recall toe column with capital or to corbel.

MOMA Table MOMA Mesa Medium

MOMA Bar Table MOMA Mesa High

# MOMA **By Mariscal Organic** Fresh

MOMA Twin Planter MOMA Macetas Mellizas

MOMA High Pot MOMA Maceta High

MOMA Medium Pot MOMA Maceta Medium

MOMA Low Pot MOMA Maceta Low