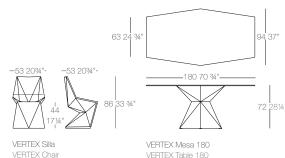

# BY **KARIM RASHID**

VERTEX

RASHID, we can find it in VERTEX, a family grating into our space a more conceptual of ultra-contemporary sculpted outdoor & architectural piece, to give it a more sophisindoor furniture designed for the Spanish ticated touch. The pieces are manufactured brand VONDOM. Vertex, a set of table and by rotational molding, the main characteristic chairs, its triangular planes meet dynamically of this technique is that the material is 100% to create comfortable forms suitable for din- recyclable and it can explore never-ending ing, meeting rooms, banquet, lecture halls possibilities in the shapes. and other casual needs. VERTEX looks as if it was chiseled from a single block of material, what is left is structural yet, beautiful.

One of the latest great works by KARIM The collection VERTEX is created for inte-