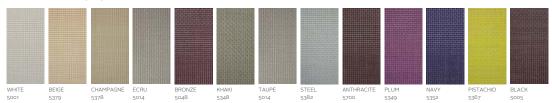

| 685 gr/m²                                              |
| Abrasion                | >300.000 cycles (Martindale)                           |
|                         | EN 1021 (Parts 1 - 2)                                  |
| Fire Retardancy         | DIN 4102 B2 - NF P 92-503 / M2                         |
|                         | UNE 23.727-90 IR/ M2 - IMO A.652 (16) annex 1, 8.2&8.3 |
| Cold Crack              | -23°C                                                  |
| UV Resistance           | 1000 hours / Factor 7UV                                |
| Antibacterial Treatment | Yes                                                    |
| Outdoor Using           | Yes                                                    |

# FABRICS TELAS



SILVERTEX



BATYLINE only Daybed Faz



# **KINNASAND®**

Vinyl fabric suitable for indoor and outdoor. Special option for upholstery.

| Composition             | Vinyl / 100%Polyester HiLoft                           |
|-------------------------|--------------------------------------------------------|
| Weight                  | 685 gr/m²                                              |
| Abrasion                | >300.000 cycles (Martindale)                           |
|                         | EN 1021 (Parts 1 - 2)                                  |
| Fire Retardancy         | DIN 4102 B2 - NF P 92-503 / M2                         |
|                         | UNE 23.727-90 IR/ M2 - IMO A.652 (16) annex 1, 8.2&8.3 |
| Cold Crack              | -30°C / +70°C                                          |
| UV Resistance