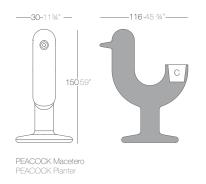

PEACOCK Planter PEACOCK Macetero

# PEACOCK BY **EERO AARNIO**

# PEACOCK

The master Eero Aarnio creates his first piece for VONDOM. It is without doubt a unique element for its amusing and symbolic design, Peacock Collection.

Just as its creator describes, the peacocks were part of his childhood, even though their country of origin is very far from Finland. Eero 's home was very close to the Helsinki zoo, which is located on an island where the peacocks, which were imported from India,

were free to roam freely since they could not fly away due to their bad flying skills. The Peacocks in the zoo both fascinated and scared Eero, because when they fanned their tails they were bigger than him. Such memories are the inspiration of the creation of this new planter with much symbolism for Eero which naturally named "Peacock", thus emerging their " beak to beak " with this figure of his childhood. VON-DOM admires the iconic and timeless creations of Eero Aarnio.