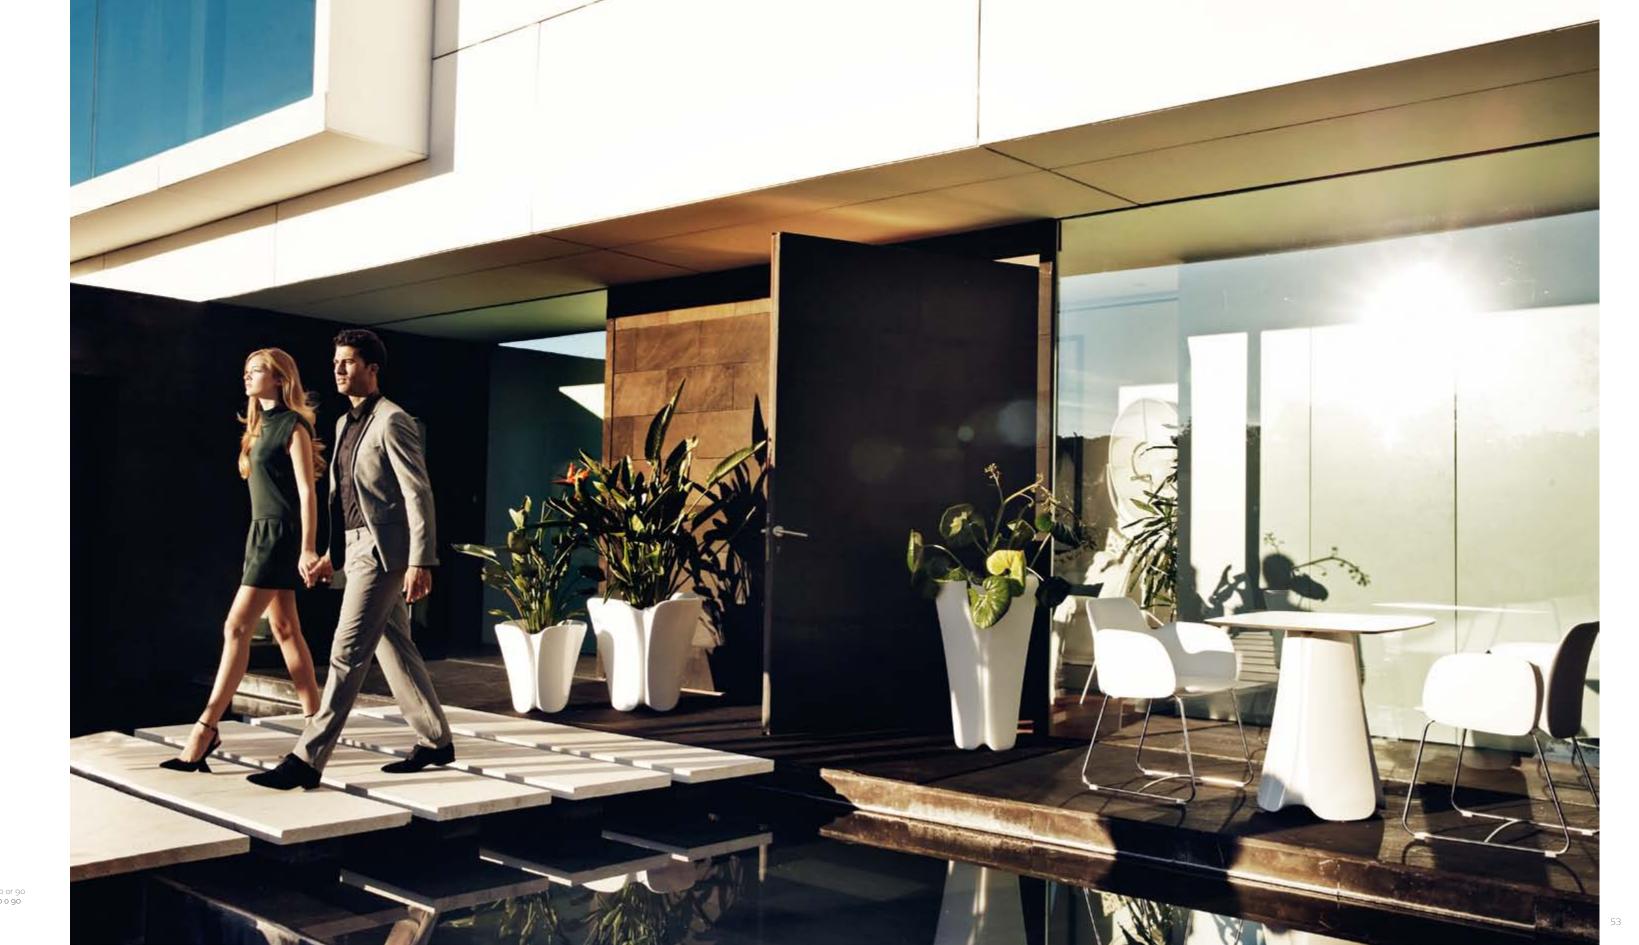

is a collection inspired by nature, a thought and a unique inspiration that materialize in an original product with fluid and expressive forms. Archirivolto Design has chosen for this new collection a creative concept away from the usual geometry, rethinking and reinventing the ancient relationship with mother nature in order to build a renewed balance in our homes between nature and technology. A 100% organic design with elegant shapes through a 100% recyclable product.



50

# NEW LINE Soft Shapes





PEZZETTINA Planter 50 PEZZETTINA Maceta 50



PEZZETTINA Planter 65 PEZZETTINA Maceta 65 50 x 50 19¾" x 19¾"



PEZZETTINA Planter 85 PEZZETTINA Maceta 85



65 x 65 25½" x 25½"

58 22¾" PEZZETTINA Armrest Chair PEZZETTINA Silla

PEZZETTINA Table 70, 80 or 90 PEZZETTINA Mesa 70, 80 o 90



# NEW LINE Soft Shapes







# COLLECTION BY ARCHIRIVOLTO

# FIESTA

FIESTA is the new collection designed by Archirivolto for VONDOM; "design is beauty, harmony and freedom and cannot therefore be bound by strict, pre-established rules, nor can it only be seen as the privilege of social or cultural elite". It 's based in the entertainment places like that we can enjoy in summer it's the circle, always symbol of pureness, holidays, for example, the beach... It's their function of entertainment places, with the beauty and the incessant mobility of waves, that let us get the inspiration for the bar FIESTA, with a simple and functional line, modular but also usable as a single piece.

A bar like this reminds us the freedom with which we lived the joyful days of our youth, when beaches were