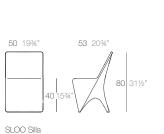

## CAPSULE COLLECTION BY **KARIM RASHID**

Sloo creates a state between liquid plastic and solid material object. Plastic loves to flow, to be amorphous. We too are amorphous so the relationship is symbiotic. The results are organic forms that softly translate into and out of flat planar surfaces. The overall feeling creates a state of endlessness, a continual ephemeral experience. Its material let using in outdoor and indoor, as the polyethylene resin is highly resistant to impacts and extreme temperatures. Its wide range of finishes and colors allows the creation of different spaces easily. Sloo Chair collection of Vondom, designed by Karim Rashid, wins a Good Design ... company, Vondom, has been recognized with a Good Design Award 2013.

# WOOD **TABLE LEGS FEEL SO** TRENDY

SLOO Table 180 SLOO Mesa 180 SLOO Table 90 SLOO Mesa 90 POT COLLECTION BY KARIM RASHID