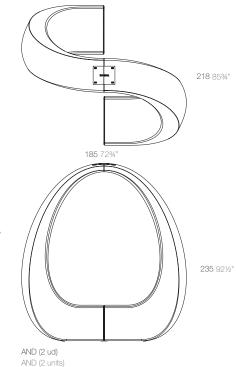

# 

AND is a spatial concept, a volume that cuts through the air, creating emotional turbulence for those who get swept up. AND is the result of two people looking at each other out of the corner of their eye, a multiplication into the infinite that includes anyone who simply wants to be there. AND is the reflection of the DNA of a generation that has embraced co-existence while denying tyranny.

# AND: it's time for conjunction.

TO TRAINS, AVIATION AND ARCHITECTURE."

Who really are you? \_The Worlds leader in FORM, TECHNOLOGY A

What do you think of w \_"PLASTIC" means retai mate objects.

What is your favourite \_White.