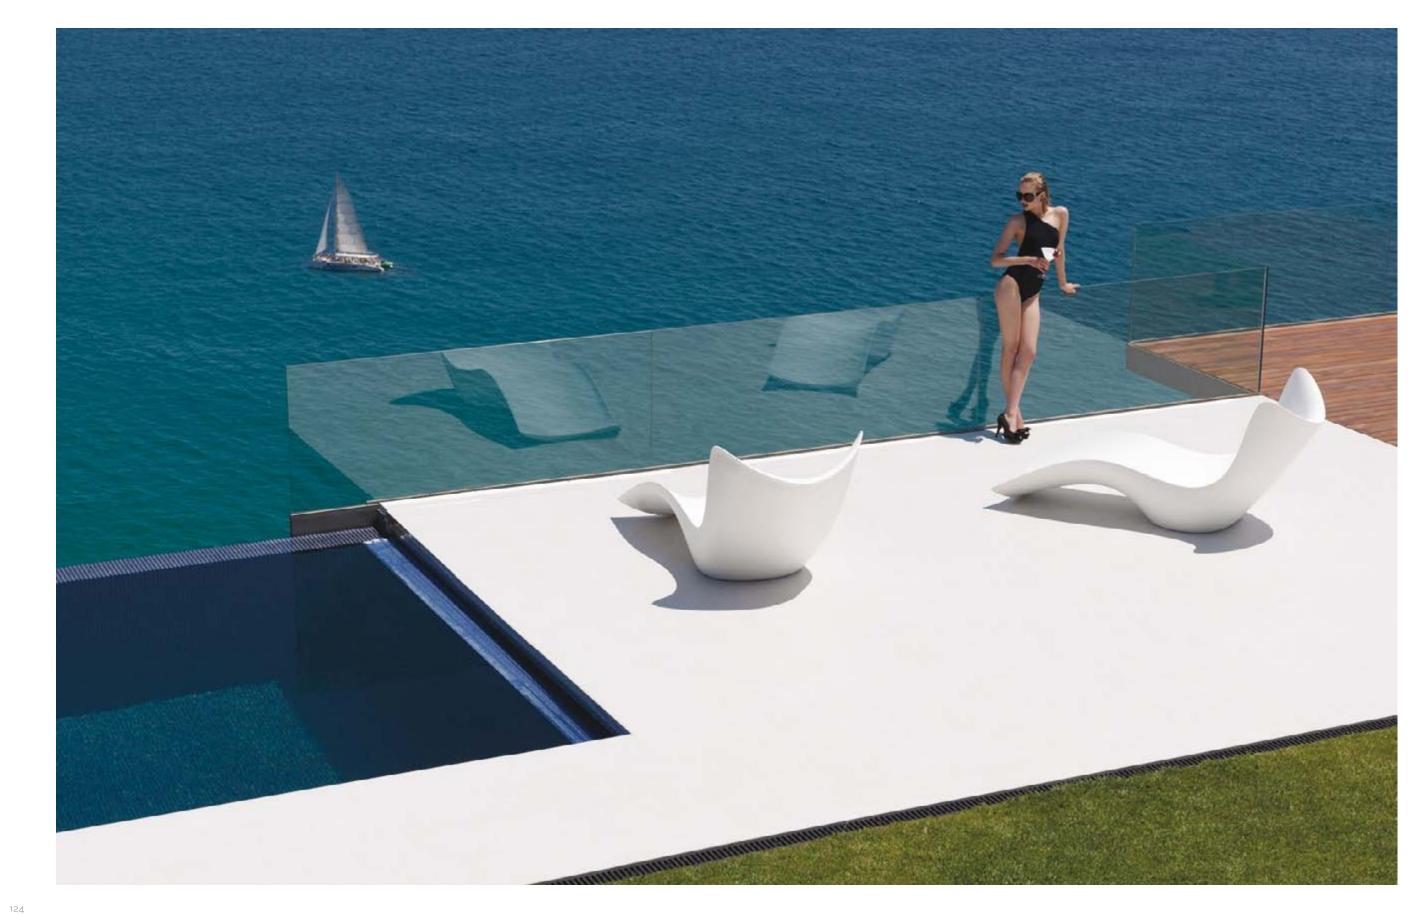

# DOUX

DOUX, a collection of different pieces derives directly from the pen sketching freely: organic, spontaneous, friendly, and colorful. The zoomorphic forms are to engage, to touch, to sit, to enjoy.

Exclusive pieces are manufactured by the rotational molding technique. The versatility & dynamism are the most standing out elements of this collection. One of the peculiarity of this product family is the multifunctionality of the table - when laying down, it carries out the function as table and there has a hole works as room for storage; when raising up, the hole used as flower pot or as a cool ice-tray for champagne or wines etc.