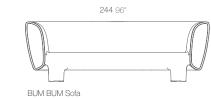

| -         | 47087W | 47087L              | 47087D      |
| Lamp Ø9¾"x20¾" Lámpara Ø25x53                       | -     | -                    | -      | -             | -         | 47088W | 47088L <sup>i</sup> | 47088D      |
| Lamp Ø15¾"x23½" Lámpara Ø40x60                      | -     | -                    | -      | -             | -         | 47089W | 47089L <sup>i</sup> | 47089D      |
| Lamp Ø11¾"x32¼" Lámpara Ø30x82                      | -     | -                    | -      | -             | -         | 47090W | 47090L <sup>i</sup> | 47090D      |
| Hanging Lamp Ø1934"x934"<br>Lámpara Colgante Ø50x25 | -     | -                    | -      | -             | -         | 47091W | 47091L <sup>i</sup> | 47091D      |

120 471⁄4"

BUM BUM Butaca

BUM BUM Chaise Lounge



BUM BUM Sofa

288

|                        | Basic | Lacquered | Light  | RGB Led | RGB Led DMX |
|------------------------|-------|-----------|--------|---------|-------------|
| Sofa Sofa              | 65001 | 65001F    | 65001W | 65001L  | 65001D      |
| Butaca Chaise Lounge   | 65008 | 65008F    | 65008W | 65008L  | 65008D      |
| Coffee Table Mesa Sofa | 65007 | 65007F    | 65007W | 65007L  | 65007D      |

100 96"

# **BUM BUM COLLECTION** by Eugeni Quitllet



BUM BUM Coffee Table





AND Bench





# **FLAT COLLECTION** by Jorge Pensi Design Studio

289

# **VONDOM**<sup>®</sup>

## Head Quarters:

VONDOM s.L.U Avda. Valencia - 46891 - El Palomar - Spain t. +34 96 239 84 86 - f. +34 96 290 05 01 info@vondom.com - www.vondom.com

USA Branch:

VONDOM LLC. 979 Third Avenue - Su