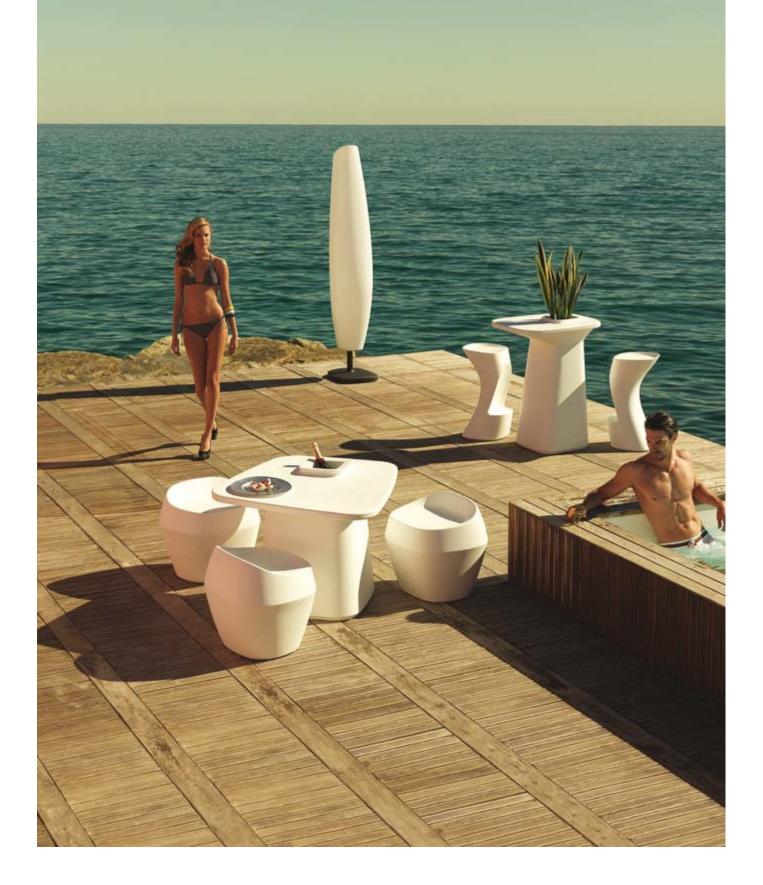

# COLLECTION BY JAVIER MARISCAL

It was decided to do a new typology of furniture to unite the function of a flowerpot and an outdoor table, thus MOMA was born, a collection characterizes for its versatility and originality. The first sketches presented organic shapes that in the development of the project they were deriving toward more architectural forms that recall toe column with capital or to corbel.

MOMA Table MOMA Mesa Medium

MOMA Bar Table MOMA Mesa High

# MOMA **By Mariscal Organic** Fresh

MOMA Twin Planter MOMA Macetas Mellizas

MOMA High Pot MOMA Maceta High

MOMA Medium Pot MOMA Maceta Medium

MOMA Low Pot MOMA Maceta Low