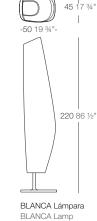

# MORA

The lighting MORA, is inspired in the traditional metallic punching lamps. The design, the functionality and the ecology are the most standing out elements of this collection. The shape has deriving toward a compact volume of pure geometry, meanwhile the texture creates a contrast with lines draws a bas-relief, drawn by Javier Mariscal, considering to offer the consumer a balanced, relaxing light with own personality.

# BLANCA

BLANCA adopts a form in which is recognized by the graphic language of Javier Mariscal. Its silhouette is round, organic, as a ripe fruit or a pregnant woman. BLANCA combines the language of the designer with the technology of VONDOM, giving as a result an expressive piece and of high quality.

BLANCA Lamp BLANCA Lámpara