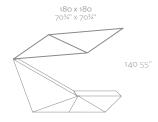

## COLLECTION BY **RAMÓN ESTEVE**

This extensive outdoor furniture collection looks to offer the comfort and the quality of the interior furniture without losing its characteristic of origin. VELA is a modulate system with a geometric recyclable material that supports extreme prismatic element that bases its singularity in the balance of its proportions. The elements can combine among themselves to the lightness to the product. VONDOM offers integrate in any space. Their flat volumes give the illusion to float to some centimeters finished and is ready to incorporate light.

of the floor and when they are illuminated they are transformed into light architectures. It is manufactured by rotational molding with lineal low density polyethylene. It is a 100% climatic conditions, from -60°C to 80°C, as well as resistant to the UVrays and present this collection in matte, lacquered or colored

# THE Iconic Piece Daybed Vela

Daybed Vela is the new member of the family Vela, a unique piece is high light for its origi-nality and versatility. It is a double beds with mobile back, the two users can relax with lifted support toward the same direction or opposite to one another, while the hol-low of the center becomes an elegant bottle holder to serve champagne, wine ...