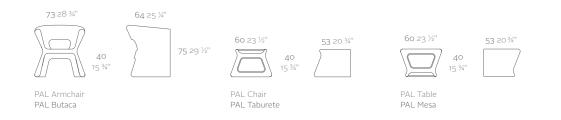

# SMART, BOLD, And Plus Stackable

90 351/2"

51 20"

F³ Side Table∕ Ottoman F³ Mesa Baja 51 20″

# BIO-PHILIA

BIOPHILIA Dinning Table BIOPHILIA Mesa

Ø120 47 ¼"

# INSPIRED BY NATURAL MINERALS

57 221/2"

FAZ Armchair Inox FAZ Silla con brazos Inox

72 28¼"

FAZ Table Stainless Base FAZ Mesa Inox

FAZ Chair Inox FAZ Silla Inox

76

4718½" 50 19¾"

VASES Planter Ø55

45 17 34"

VASES Planter Ø65 VASES VASES Maceta Ø65 VASES

198

VASES Table 210x100 VASES Mesa 210x100

51 20

60 231/2"

VASES Lamp 60 VASES Lámparas 60