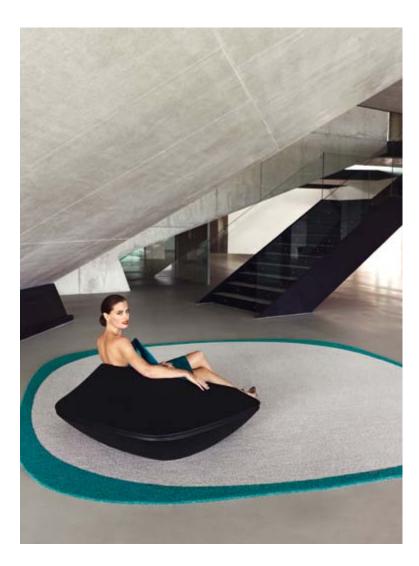

# PEACOCK BY **EERO AARNIO**

# PEACOCK

The master Eero Aarnio creates his first piece for VONDOM. It is without doubt a unique element for its amusing and symbolic design, Peacock Collection.

Just as its creator describes, the peacocks were part of his childhood, even though their country of origin is very far from Finland. Eero 's home was very close to the Helsinki zoo, which is located on an island where the peacocks, which were imported from India,

were free to roam freely since they could not fly away due to their bad flying skills. The Peacocks in the zoo both fascinated and scared Eero, because when they fanned their tails they were bigger than him. Such memories are the inspiration of the creation of this new planter with much symbolism for Eero which naturally named "Peacock", thus emerging their " beak to beak " with this figure of his childhood. VON-DOM admires the iconic and timeless creations of Eero Aarnio.