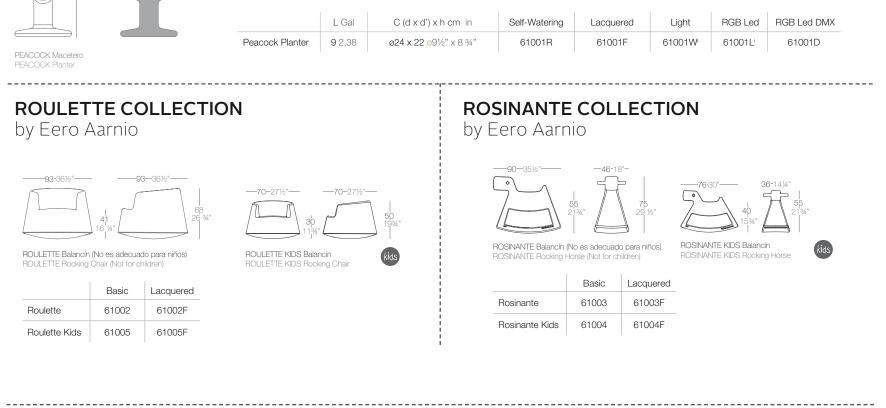

# ROULETTE

As Eero says, for all designers, the most common, interesting, and difficult object to design is a chair. Chairs for the home usually have four legs, stools have three, and office chairs have two or only one leg. Many plastic chairs don't have legs at all instead the body of the chair becomes the leg as well. When Eero started designing a chair for VONDOM, he had this concept of the leg being a part of the body of the chair in mind, and he also wanted to see what new could be accomplished with a rotation mold technique in chair design. Because he has

always been fond of rocking chairs and the round, rocking shape is easy to achieve with the rotation mold, he ended up with a design that rocks in all directions and also spins due to its contact with the ground at one point. The high armrests give a sense of security when spinning the chair around and also provide good support while sitting. He wanted to find an international name for the chair, which also would immediately give the association for the spinning movement, and that's why he ended up with the name "Roulette".

# ROSINANTE BY **EERO AARNIO**

Carousels and ferriswheels have always fascinated children and adults all over the world. This in mind I started designing a product which I haven't seen before: a rocking horse for adults and children. Traditionally a rocking horse only rocks back and forth, but this horse has a base which also enables us to spin. And because the horse is made in Spain, it was naturally named after Don Quixote's world famous horse, Rosinante.to outdoor spaces thanks to its elegant and resistant materials. The colors, range of finishes and interior lighting expands the possibilities to create different environments.