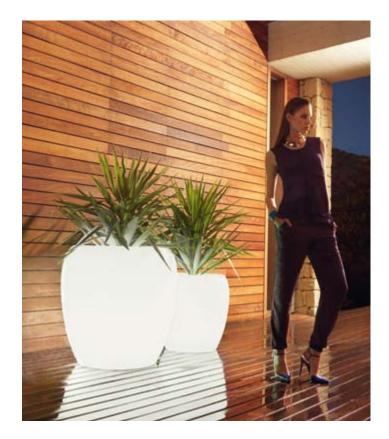

# COLLECTION BY GIOVANNONI

BLOW Collection designed by Stefano Giovannoni comes from the willing to develop a new family of products in tune with the Pillow family but different in typology. Whether the PILLOW cushion is "L" bent, in its most simplified conceptual essence, BLOW is a product family that offers a related concept starting from the back-shaped PILLOW that folds forward to create the arms. BLOW springs from the idea of the inflated cushion, offering the more traditional type of easy chair and sofa with arm-rests. Its comfort as well as its material character permit their use in bot indoor and outdoor spaces.

# COLLECTION BY GIOVANNONI

BLOW springs from the idea of the inflated cushion, offering the more traditional type of easy chair and sofa witharmrests. Its comfort as well as its material characterpermit their use in both indoor and outdoor spaces.

BLOW Lounge Chair BLOW Butaca

BLOW Sofa BLOW Sofá

BLOW Coffee Table BLOW Mesa