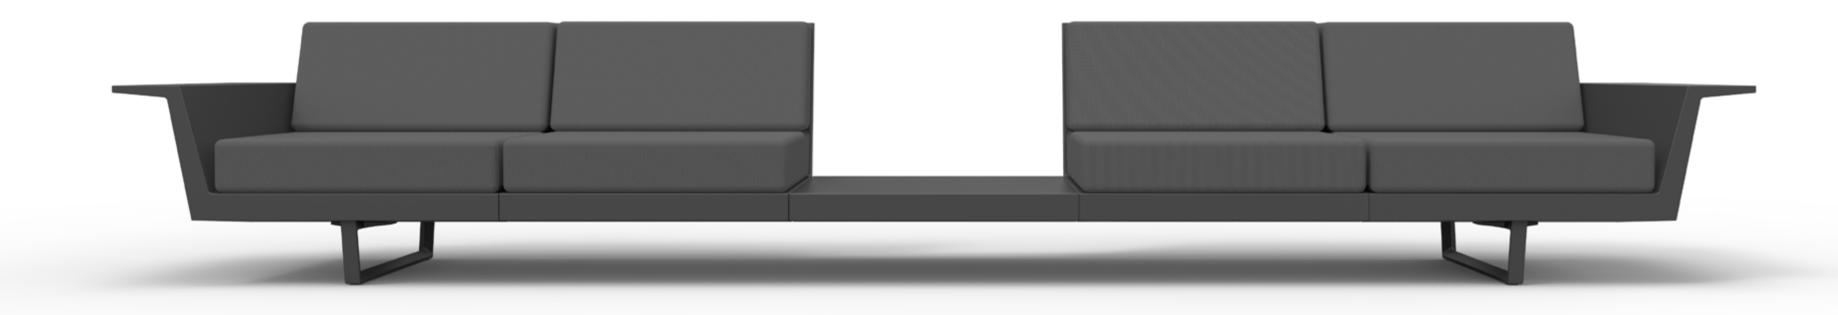

color? \_It depends what it's for. Black for clothes, white for tableware, other objects could use a spectrum of colours.

in your home? \_Cono Fang pots.

What would you prefer, Classic or Science Fiction movie? \_I prefer thriller movies.

APPROACHING VONDOM DESIGNERS / JORGE PENSI DESIGN STUDIO

# JORGE PENSI The Dreamer

Which Vondom item from another designer would you put

# Do you have any fetish object?

\_I don't think I have any.

# What was the last thing you bought?

\_A Macbook pro laptop.

# Do you believe in perfection?

\_ I believe in dedication and hard work to try to create perfect objects, although the final result will never be perfect.

# Do you have any fixation or quirky habit?

\_ I hate noise.

# What do you do when you are not designing?

\_ I compose music.





The FLAT Collection is made up of various pieces that can be used to form exterior lounge areas, but are also adequate for interior ones, thanks to their neutral shapes that are still full of identity. One of the characteristics of this set is that it looks light, because it rests on the floor on beautifully formed aluminium legs which give the object an appearance of virtually floating. Another distinctive characteristic is the side table joined to the main unit, which at the sametime is an armrest and a surface to lean on. It's build allows for making different combinations of pieces, to adapt them freely to any architectural space. With the corner unit it is easy to fit into angular spaces.

# COLLECTION BY Jorge Pensi Design Studio

# FEATURES COLORS FINISHED



FeaturesCaracterístic