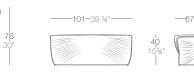

# COLLECTION BY ORA **ito**

The collection results from "genetic mutation experiments" between the iconic languages of pagodas and UFOs. It is characterised by the opposition of negative and positive shapes. This creative approach gave birth to a Marta Pan inspired monolithic, fluid and sculptural line that encourages comfort and relaxation. Its chair, table and sofa allow to create different compositions easily adaptable to outdoor spaces thanks to its elegant and resistant materials. The colors, range of finishes and interior lighting expands the possibilities to create different environments.

# COLLECTION BY ORA ÏTO

EERO AARNIO (BORN 21 JULY 1932 IN HELSINKI) IS A FINNISH INTERIOR DESIGNER, NOTED FOR HIS INNOVATIVE FURNI-TURE DESIGNS IN THE 1960S, SUCH AS HIS PLASTIC AND FIBREGLASS CHAIRS.

Aarnio studied at the Institute of Industrial Arts in Helsinki, and International Competition on Furniture Design, Cantu, Italy 1964, started his own office in 1962. The following year, he introduced First Prize his Ball Chair, a hollow sphere on a stand, open on one side to Scandinavian Park and Street Competition 1965, Stockholm, allow a person to sit within. The similar Bubble Chair was clear Sweden and suspended from above. Other innovative designs included his Steel Furniture Competition, Helsinki, Finland 1967, Second Prize floating Pastil Chair (similar to a solid inner tube),[2] and Tomato International Design Award of the A.I.D. (American Institute of Interior Designers) for Pastil Chair (Gyro) 1969, New York, USA Chair (more stable with a seat between three spheres). His Screw Table, as the name suggests, had the appearance of a flat head Honorary member of SIO (Finnish Association of Interior Designscrew driven into the ground. He was awarded the American ers) 1999 Industrial Design award in 1968. The Finland Prize 2005, The Ministry of Education, Finland