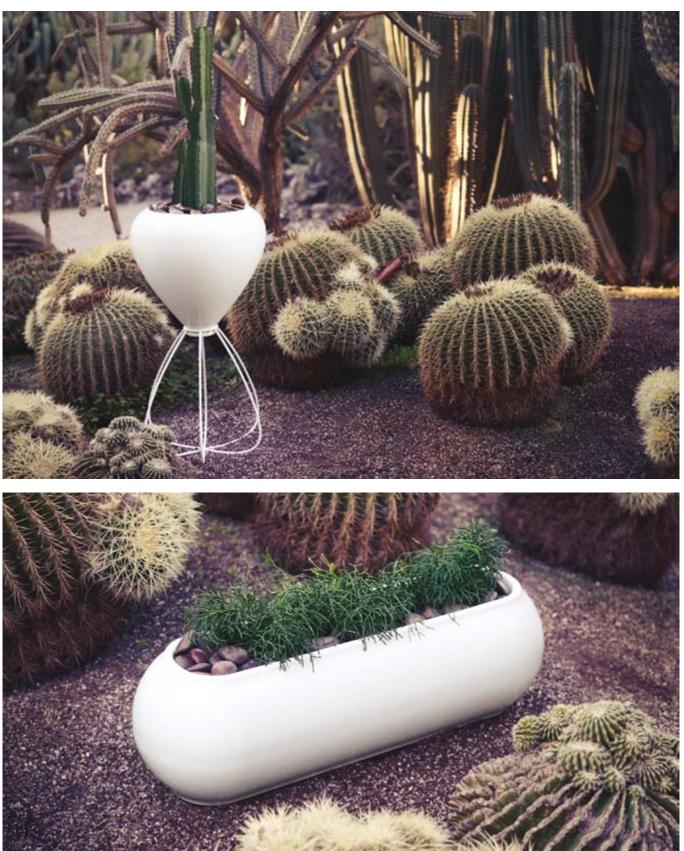

#### SPAGHETTI

Is a new planter designed by Karim Rashid for VONDOM.The SPAGHETTI planters evoke a lightness and duality that speak of the combination of materials. For Karim, VONDOM is a wonderful company to work with for their interest in developing ideas that are not only rotationally molded but combine other materials. The idea is to monumentalize the plant, to raise it from the ground, to have less mass using a skeleton support that suspends the volume in space.

#### KANNELLONI

The KANNELLONI planters have a minimal design and a pure geometric form that is versatile in its placement. While designing the KANNELLONI family Karim found it necessary to focus on a form that would fit the most modern of spaces, it could sit on a window sill, wall or step, and still be a commercial product that could be specified widely in the contract market. So you can take KANNELLONI and stuff it with soil, and have a beautiful garden in your home, office, or by the pool.