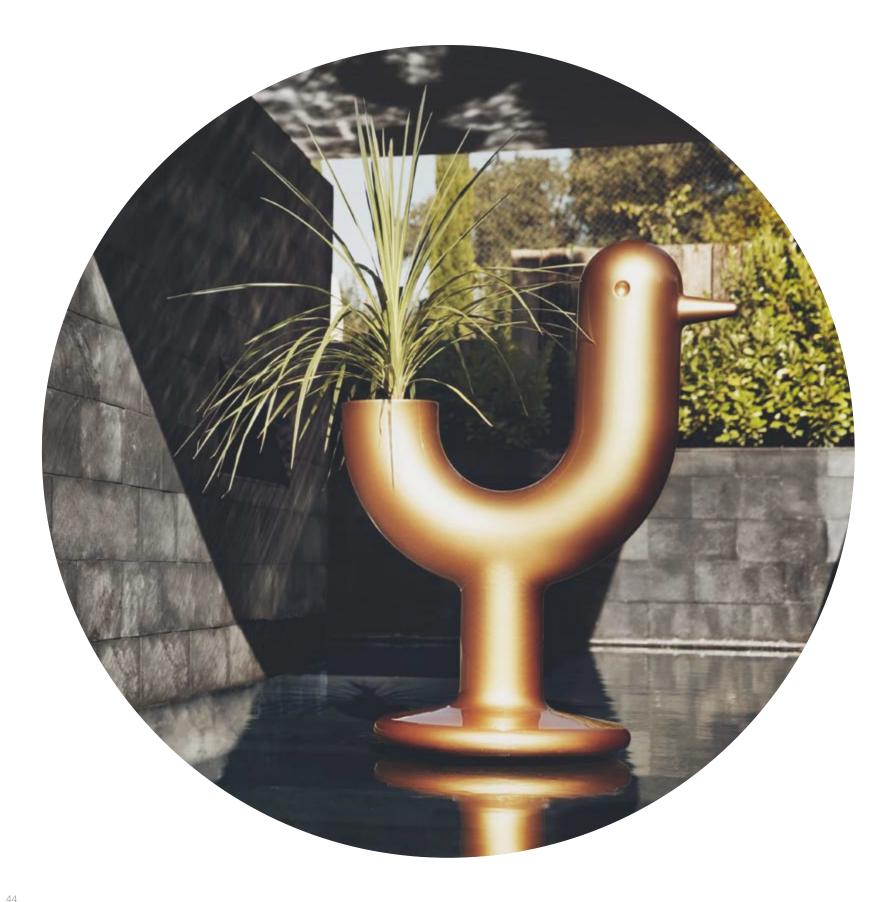

PEACOCK Planter PEACOCK Macetero

# PEACOCK BY **EERO AARNIO**

# PEACOCK

The master Eero Aarnio creates his first piece for VONDOM. It is without doubt a unique element for its amusing and symbolic design, Peacock Collection.

Just as its creator describes, the peacocks were part of his childhood, even though their country of origin is very far from Finland. Eero 's home was very close to the Helsinki zoo, which is located on an island where the peacocks, which were imported from India,

were free to roam freely since they could not fly away due to their bad flying skills. The Peacocks in the zoo both fascinated and scared Eero, because when they fanned their tails they were bigger than him. Such memories are the inspiration of the creation of this new planter with much symbolism for Eero which naturally named "Peacock", thus emerging their " beak to beak " with this figure of his childhood. VON-DOM admires the iconic and timeless creations of Eero Aarnio.