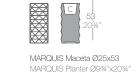

Ø60 Ø23½"

Call

60

23%

MARQUIS Maceta Ø60x50 MARQUIS Planter Ø23½"x19¾" MARQUIS Planter Ø9¾"x20¾"

MARQUIS Maceta Ø25x53 MARQUIS Maceta Ø40x60 MARQUIS Planter Ø15¾"x23½"

53

MARQUIS Maceta Ø30x82

MARQUIS Maceta Ø80x100 MARQUIS Planter Ø11¼"x32¼" MARQUIS Planter Ø31½"x39¼"

Ø30 Ø11¾"

82 32<sup>1/4</sup>

MARQUIS Lamp Ø11¾"x32¼"

MARQUIS Maceta Ø50x25 MARQUIS Planter Ø19¾"x9¾"

Ø25 Ø9¾" 53 20<sup>3</sup> MARQUIS Lámpara Ø25x53 MARQUIS Lamp Ø9¾"x20¾"