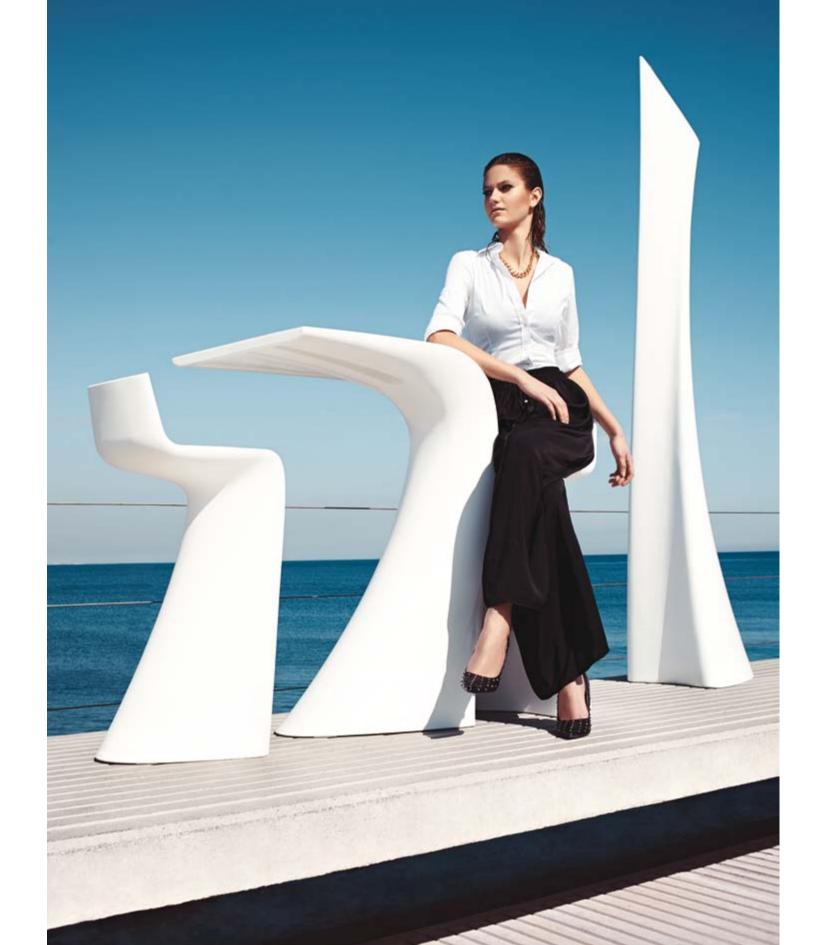

# COLLECTION BY A-CERO

WING collection by A-cero for VON-DOM, was birth as a result of the folding of the straight and curve lines projection mixed in a dynamic way. The extremes curve and angle are characterized the last stage of the studio A-cero in its architectural level transfer as well to the furniture design, developing commitment for free, delicate and organic line, that generates movement and dissolved sinuously of any symbol of over-orthogonality. Bold pieces that bring the furniture with a huge visual force and offer a notable sculptural and dynamic loading.

116 15 ¼" 78 15 1/4"

WING Coffee Table WING Mesa Baja