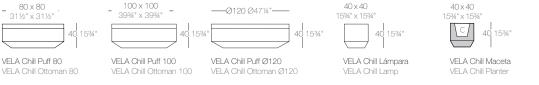

## COLLECTION BY **RAMÓN ESTEVE**

This extensive outdoor furniture collection looks to offer the comfort and the quality of the interior furniture without losing its characteristic of origin. VELA is a modulate system with a geometric recyclable material that supports extreme prismatic element that bases its singularity in the balance of its proportions. The elements can combine among themselves to the lightness to the product. VONDOM offers integrate in any space. Their flat volumes give the illusion to float to some centimeters finished and is ready to incorporate light.

of the floor and when they are illuminated they are transformed into light architectures. It is manufactured by rotational molding with lineal low density polyethylene. It is a 100% climatic conditions, from -60°C to 80°C, as well as resistant to the UVrays and present this collection in matte, lacquered or colored