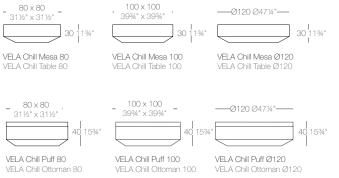

## COLLECTION BY **RAMÓN ESTEVE**

This extensive outdoor furniture collection looks to offer the comfort and the quality of the interior furniture without losing its characteristic of origin. VELA is a modulate system with a geometric recyclable material that supports extreme prismatic element that bases its singularity in the balance of its proportions. The elements can combine among themselves to the lightness to the product. VONDOM offers integrate in any space. Their flat volumes give the illusion to float to some centimeters finished and is ready to incorporate light.

of the floor and when they are illuminated they are transformed into light architectures. It is manufactured by rotational molding with lineal low density polyethylene. It is a 100% climatic conditions, from -60°C to 80°C, as well as resistant to the UVrays and present this collection in matte, lacquered or colored