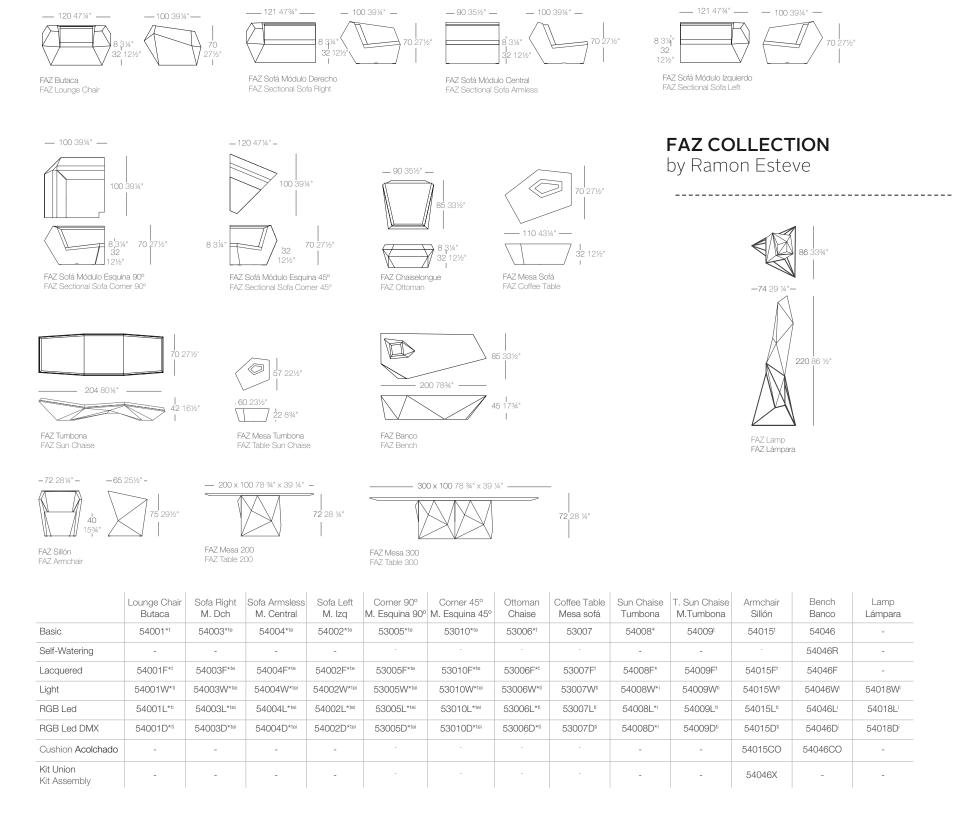

# COLLECTION BY RAMÓN ESTEVE

Ramón Esteve, architect of the harmony, serenity, ture and flowerpots to their style and necessary timelessness and the universality has created mineral and expressive shape that makes FAZ a design that contextualizes with the homes and installations. Atmosphere, encircling as a result of the happy combination of the material and light elements, so that the unique sensing would be its fusion. Their soul VONDOM lives themselves in the exclusiveness by the quality of the material that permits an exterior using even in the the density of a resolved work until the extreme most exacting environments. The modularity of FAZ permits the consumers to adapt the furni-

without losing the harmony of this furniture set. FAZ is composed by a sun-lounger with auxiliary table, armchair, modular sofa and coffee table. Complete the collection with three flowerpots of different proportions that form a unit. The collection is available with excellent quality nautical or polyester cushion. The result is a work that transmits essence, that contains the complexity and detail, whose end is the creation of places where desire to live.

# INSPIRED BY NATURAL MINERALS

57 221/2"

FAZ Armchair Inox FAZ Silla con brazos Inox

72 28¼"

FAZ Table Stainless Base FAZ Mesa Inox

FAZ Chair Inox FAZ Silla Inox

76

4718½" 50 19¾"

FAZ Chair FAZ Silla

# THE Iconic Piece Daybed Faz

As the other models of FAZ Collection, is As the other models of FAZ Collection, is inspired in the mineral forms that we could find in the nature, it recalls the figure of the crystallized quartz. Daybed Faz becomes a must for the day and for the night with Batyline ® technology for its distinctive umbrella and sunshade system. It also has outdoor sound system, through which you can enjoy an exceptional sound quality by simply connecting a Smartphone or via simply connecting a Smartphone or via Bluetooth technology. A highly weather-proof system which you can create enveloping atmospheres.