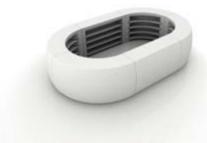

# SMART, BOLD, And Plus Stackable

90 351/2"

51 20"

F³ Side Table∕ Ottoman F³ Mesa Baja 51 20″