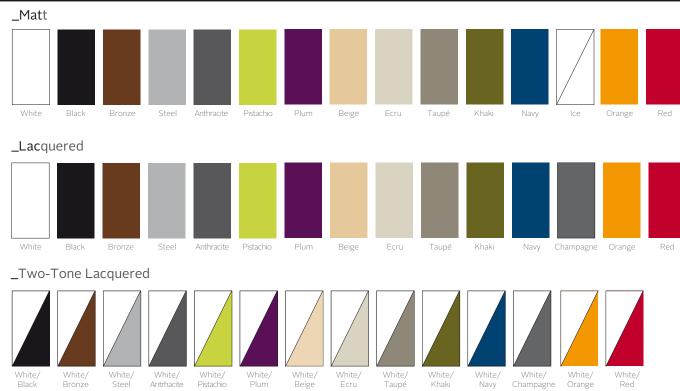

mple wall, mat finishing.

\_LACQUERED SIMPLE Pot with simple wall, lacquered finishing.

\_BASIC Matt finishing. \_SELF-WATERING Matt finishing planter with self-watering system.

\_LACQUERED Gloss lacquered finishing with self-watering system.

\_LIGHT

Ice color finishing planter with self-watering system. White lighting inside by means of energy saving lamps.

\_RGB LED Ice color finishing planter with self-watering system. Includes RGB Led lightning system\* and a remote control to program the colors option.

\_RGB LED DMX

Ice color finishing. Includes RGB Led lightning system\*. Controled by DMX 512 Wireless, -enabling communication between the table-control, their own lights and light sources.

\*7 colors: white, red, green, blue, Light blue, pink and yellow.

# **Colors** COLORS







# FINISHING **\_Nano**

Mini flowerPlanter made out of polyethylene resin, with Basic. Item suitable for indoor and outdoor use.

\_NANO BASIC Matt finishing.

\_NANO LACQUERED Gloss lacquered finishing.

\_NANO LED White Lighting inside by means of led. Item suitable ONLY for indoor use.

\_NANO RGB LED WITH BATTERY Lighting inside by means of RGB Led tecnology\*. Charger and battery included.

\*5 Colors LED: red/blue/green/white / violet

# MAINTANENCE & SAFETY

Our production is made according to the quality guide ISO 9001:2008 and of environment ISO 14001:2004, by using only materials of high quality to guarantee a long useful life of the products.

In order to provide a durable and safe use to the product, please follow the following recommendations:

- All our products are sui