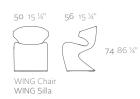

# COLLECTION BY A-CERO

WING collection by A-cero for VON-DOM, was birth as a result of the folding of the straight and curve lines projection mixed in a dynamic way. The extremes curve and angle are characterized the last stage of the studio A-cero in its architectural level transfer as well to the furniture design, developing commitment for free, delicate and organic line, that generates movement and dissolved sinuously of any symbol of over-orthogonality. Bold pieces that bring the furniture with a huge visual force and offer a notable sculptural and dynamic loading.

116 15 ¼" 78 15 1/4"

WING Coffee Table WING Mesa Baja