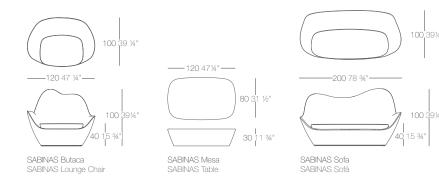

# SABINAS

It's inspired in a fluid organic shape, running away to the straight lines and the geometry. Its outline looks like dunes, a female curves. This collection goes beyond of playing a role, but suggests a special friendship and tenderness relationship with the user. As all collections of the author remits a very mariscaliano formal code.