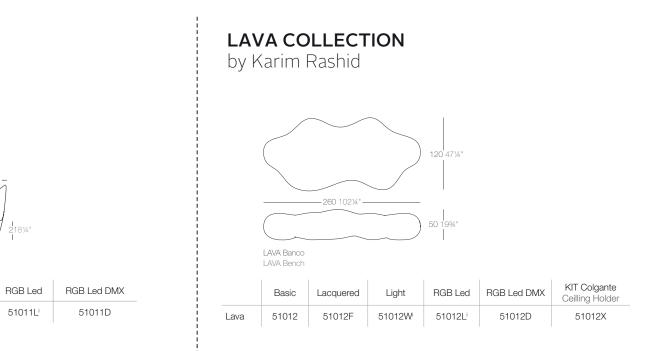

## **OR HOW TO TRANSFORM A BENCH IN A SCULPTURE**

together. LAVA, is an undulating, cloud-like touch in mentioned space, we can obtain it inbench, a really huge organic blobular sculp-ture which is very difficult to obtain with the lamps. This option surely will leave fascinated manufacturing process such as rotomoulding a who observes it... a more spectacular and technique. LAVA, its avant-garde and original pleasure environment. shape creates a pleasant, natural and relaxing

Lava is a unique experience of beauty, luxury, gathering spot or connection in any interior performance and functionality seamless & exterior space. For giving a more special