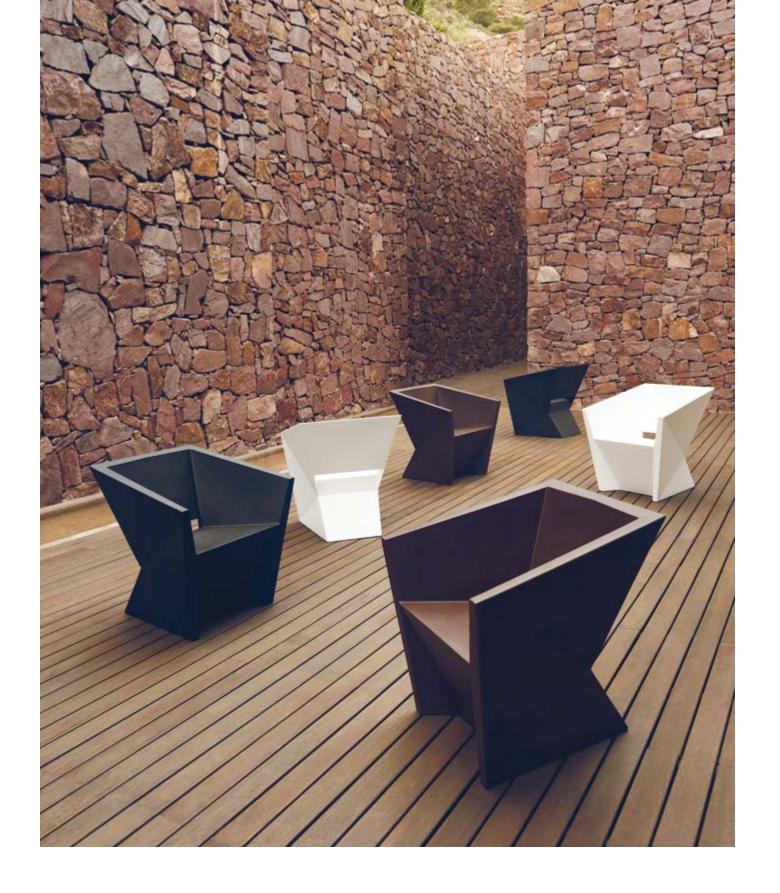

# COLLECTION BY A-CERO

WING collection by A-cero for VON-DOM, was birth as a result of the folding of the straight and curve lines projection mixed in a dynamic way. The extremes curve and angle are characterized the last stage of the studio A-cero in its architectural level transfer as well to the furniture design, developing commitment for free, delicate and organic line, that generates movement and dissolved sinuously of any symbol of over-orthogonality. Bold pieces that bring the furniture with a huge visual force and offer a notable sculptural and dynamic loading.

116 15 ¼" 78 15 1/4"

WING Coffee Table WING Mesa Baja