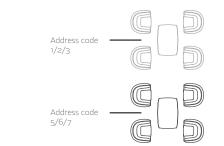

rces. You can create customized and special environments. Allow to control every Vondom product

independently or in groups.

There are 2 different DMX Wireless, depending on customer needs.

# \_DMX WIRELESS PROFESSIONAL XLR PACK

Vondom DMX Wireless Professional XLR you can control all LED RGB VONDOM pieces with your Mix Tables, PC+software, Domotic panels, etc.

1\* DMX Wireless Standard Configuration

We will preset three separately Family products: POTS, LAMPS & FURNITURE.

2\* DMX Wireless Customized Configuration

and we will set it up.

# DMX WIRELESS PROFESSIONAL XLR PACK



## 1\* DMX Wireless Professonal Standard Configuration





Furniture DMX Adress code RGB 4 channels 1/2/3/4

DMX Adress code RGB 4 channels 5/6/7/8

## 2\* DMX Wireless Professional Customized Configuration



KINNASAND



You can send us your customized special environment that you want to control independently

# \_DMX WIRELESS HOME WIFI PACK

Vondom DMX Wireless Home Wi-Fi Pack is a WI-FI access point to control all LED RGB VONDOM items with your IOS or Android devices.

- 1\* DMX Wireless Standard Configuration
- We will preset three separately Family products: PLANTERS, LAMPS & FURNITURE.
- 2\* DMX Wireless Customized Configuration

You can send us your customized requirements in order to control individually each item/group and we will set it up. (Max. 8 rooms)



Lamps DMX Adress code RGB 4 channels 9/10/11/12



# DMX WIRELESS HOME WIFI PACK



# 1\* DMX Wireless Home Standard Configuration



Room 1





## 2\* DMX Wireless Home Customized Configuration



# FINISHING \_Furniture

Fur