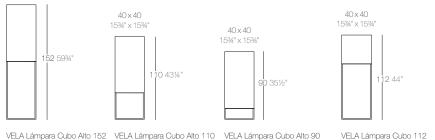

## COLLECTION BY **RAMÓN ESTEVE**

This extensive outdoor furniture collection looks to offer the comfort and the quality of the interior furniture without losing its characteristic of origin. VELA is a modulate system with a geometric recyclable material that supports extreme prismatic element that bases its singularity in the balance of its proportions. The elements can combine among themselves to the lightness to the product. VONDOM offers integrate in any space. Their flat volumes give the illusion to float to some centimeters finished and is ready to incorporate light.

of the floor and when they are illuminated they are transformed into light architectures. It is manufactured by rotational molding with lineal low density polyethylene. It is a 100% climatic conditions, from -60°C to 80°C, as well as resistant to the UVrays and present this collection in matte, lacquered or colored

# THE Iconic Piece Daybed Vela

Daybed Vela is the new member of the family Vela, a unique piece is high light for its origi-nality and versatility. It is a double beds with mobile back, the two users can relax with lifted support toward the same direction or opposite to one another, while the hol-low of the center becomes an elegant bottle holder to serve champagne, wine ...