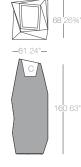

# THE Iconic Piece Daybed Vela

Daybed Vela is the new member of the family Vela, a unique piece is high light for its origi-nality and versatility. It is a double beds with mobile back, the two users can relax with lifted support toward the same direction or opposite to one another, while the hol-low of the center becomes an elegant bottle holder to serve champagne, wine ...

200 78 ¾"

215 28 ¼″