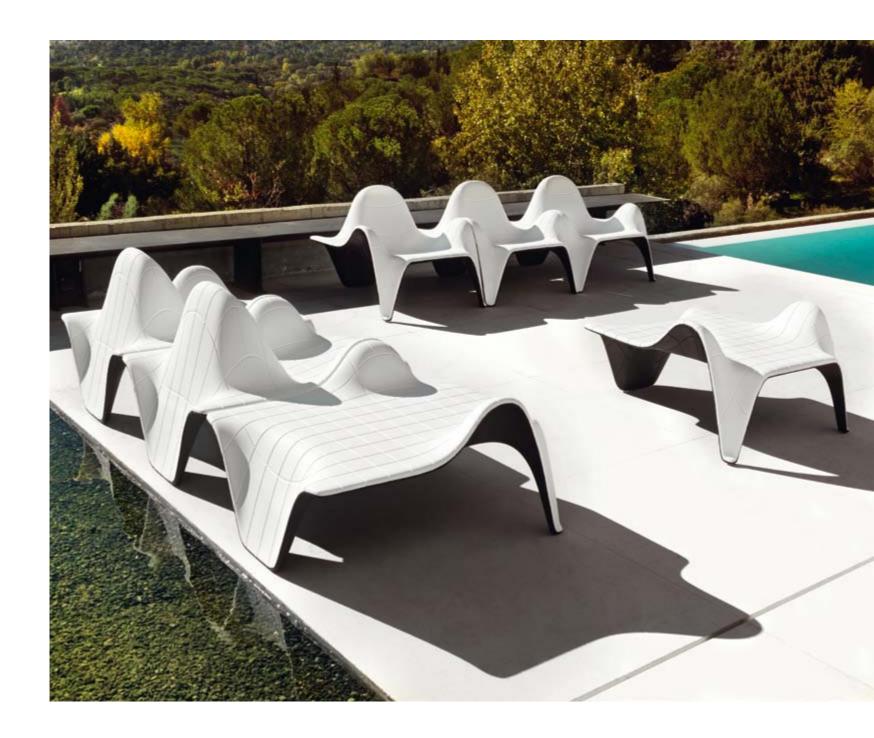

# What do you do when you are not designing?

\_I think I design even when I'm playing with my daughters.

DESIGNS FOR VONDOM: F3 COLLECTION, AND

F3 = Form follows function...

A collection based on mathematical surfaces that flow freely until reach the perfect function of each element. An apparently simple design that requires an accurate study of engineering and high precision, stackability concept never seen before in rotomolding.

# COLLECTION BY F. NOVEMBRE