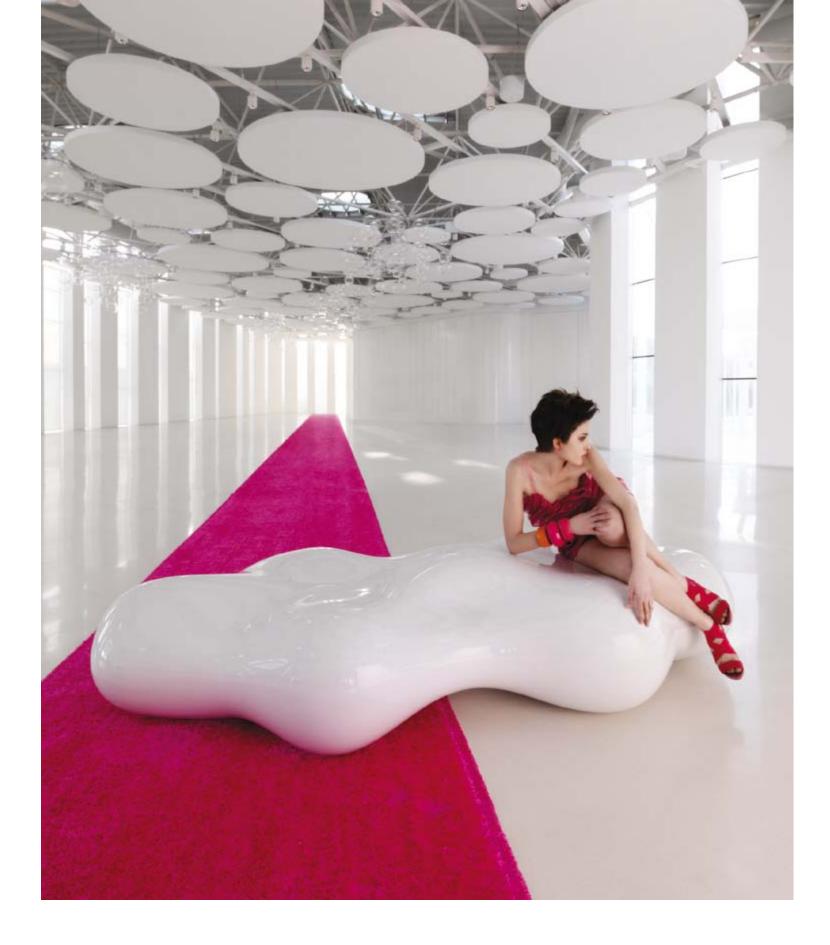

## **OR HOW TO TRANSFORM A BENCH IN A SCULPTURE**

together. LAVA, is an undulating, cloud-like touch in mentioned space, we can obtain it inbench, a really huge organic blobular sculp-ture which is very difficult to obtain with the lamps. This option surely will leave fascinated manufacturing process such as rotomoulding a who observes it... a more spectacular and technique. LAVA, its avant-garde and original pleasure environment. shape creates a pleasant, natural and relaxing

Lava is a unique experience of beauty, luxury, gathering spot or connection in any interior performance and functionality seamless & exterior space. For giving a more special