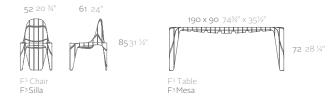

# SMART, BOLD, And Plus Stackable

90 351/2"

51 20"

F³ Side Table∕ Ottoman F³ Mesa Baja 51 20″