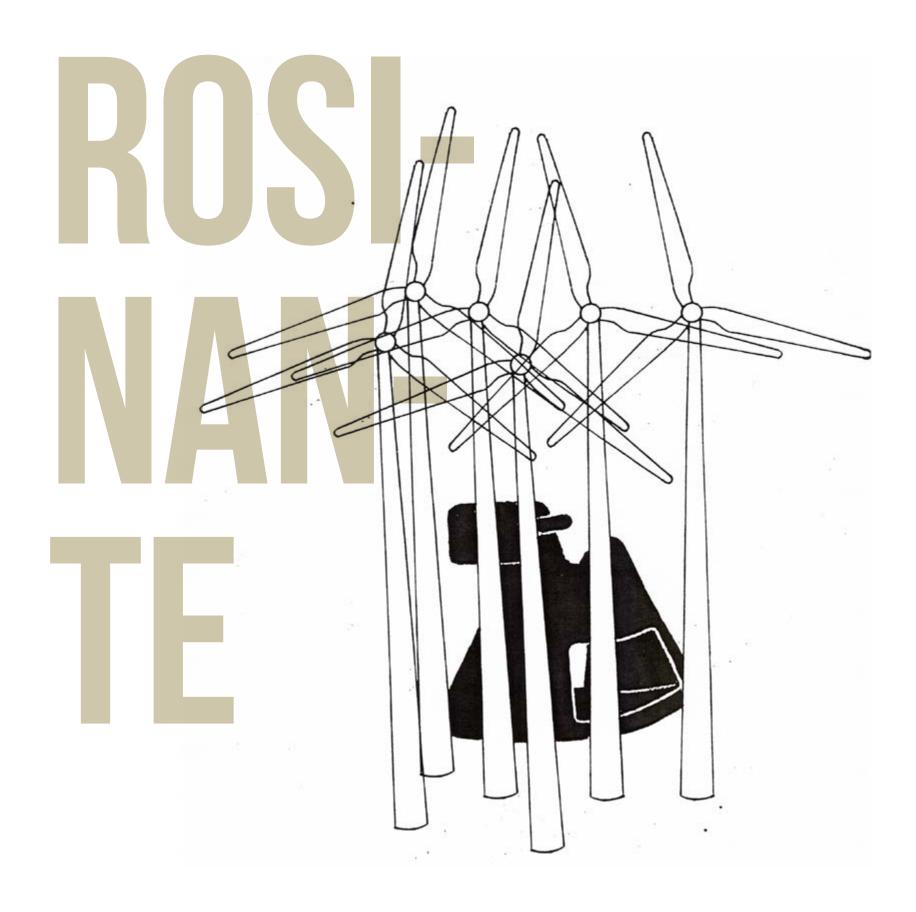

# ROSINANTE BY **EERO AARNIO**

Carousels and ferriswheels have always fascinated children and adults all over the world. This in mind I started designing a product which I haven't seen before: a rocking horse for adults and children. Traditionally a rocking horse only rocks back and forth, but this horse has a base which also enables us to spin. And because the horse is made in Spain, it was naturally named after Don Quixote's world famous horse, Rosinante.to outdoor spaces thanks to its elegant and resistant materials. The colors, range of finishes and interior lighting expands the possibilities to create different environments.

Which is your favorite color? \_English Green.

Which Vondom item from another designer would you put in your home? \_Without a doubt various designs of "Rosinantes" by Eero Aarnio, another great iconic design by Eero that means I can chill out and play with Mr. Paul ( the baby of the house).