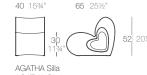

# AGATHA

The freshness, innocence and spontaneity reaches VON-DOM by the hand of the collection AGATHA by AGATHA RUIZ DE LA PRADA, the first Kids collection of VONDOM. The characteristic icons of the designer, perceived instantly by their simple, sweet and refined shapes. A funny, creative and optimistic composition integrated throughout infantile codes: flowers, hearts... This Kids furniture collection consists of three basic elements,

pot, mini table and chair. A flower with large petals is the result of this table and pot which are accompanied by heart-shaped stools. Its highly resistant material allows its usage in exterior space, for be able to enjoy as outdoor playing area. A dream garden where catching the vitality, imagination and ingenuity of the kids thanks to these flashy design pieces.

AGATHA Planter AGATHA Maceta

GABRIELE BURATTI, ARCHITECT AND PROFESSOR FOR INTERIOR DESIGN AT THE FACOLTÀ DEL DESIGN OF THE POLITECNICO DI MILANO (2003-2010) AND OSCAR BURATTI, ARCHITECT, SET UP THE AGENCY BURATTI+BATTISTON ARCHITECTS. THE OFFICE CARRIES OUT RESIDENTIAL, COMMERCIAL AND INDUSTRIAL BUILDINGS; THEY DESIGN WORKING, EXHIBIT AND RETAIL SPACES FOR AUTOMOBILI LAMBORGHINI, LA PERLA, HUSQVARNA MOTORCYCLES, OROBLÙ, BMW.IN THE PRODUCT DESIGN FIELD THEY DESIGN FOR ANTONIO LUPI, B&B ITALIA, IGUZZINI, POLIFORM, POLTRONA FRAU, ROCA, TECNO,