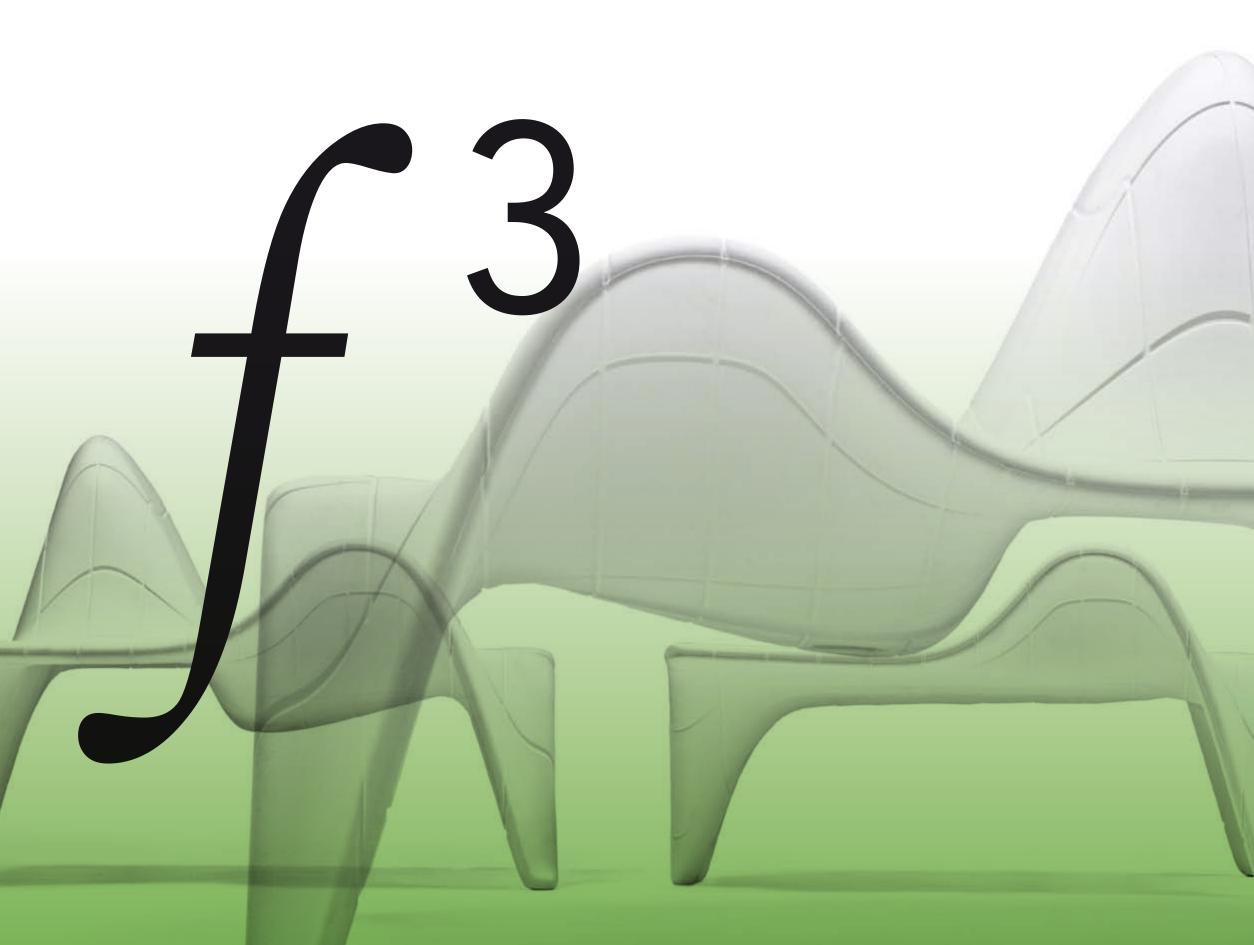

# What do you do when you are not designing?

\_I think I design even when I'm playing with my daughters.

DESIGNS FOR VONDOM: F3 COLLECTION, AND

F3 = Form follows function...

A collection based on mathematical surfaces that flow freely until reach the perfect function of each element. An apparently simple design that requires an accurate study of engineering and high precision, stackability concept never seen before in rotomolding.

# SMART, BOLD, And Plus Stackable

90 351/2"

51 20"

F³ Side Table∕ Ottoman F³ Mesa Baja 51 20″