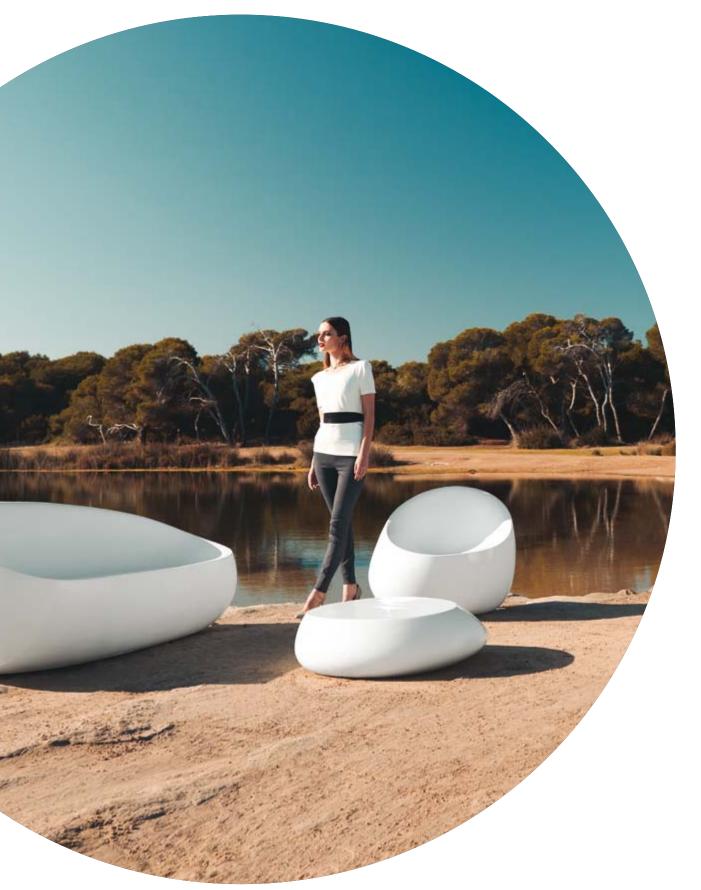

# STONES

Stones, is the flowerpot and furniture collec- mit the elegance. Stones has a great variety tion designed by Stefano Giovannoni and Elisa of finished, color, and available with lighting by Gargan for VONDOM. As the name suggests, energy saving or RGB LED. As all the products was to develop elements we can find in nature VONDOM, is suitable for outside, even though creating a synergy between the natural and the most extreme climatic conditions since is the artificial landscape. The material, as well manufactured by means of rotational molding as its original shape permit Stones integrate made by PE of highest demanding. perfectly into every environment and trans-

STONE Sofa STONE Sofá

# NEW COLORS 2014/15

STONE Planter 40 STONE Maceta 40

**87 x 64** 4 ¾" x 25 ¼

STONE Planter 140 STONE Maceta XL

STONE Maceta 70

STONE Maceta 100