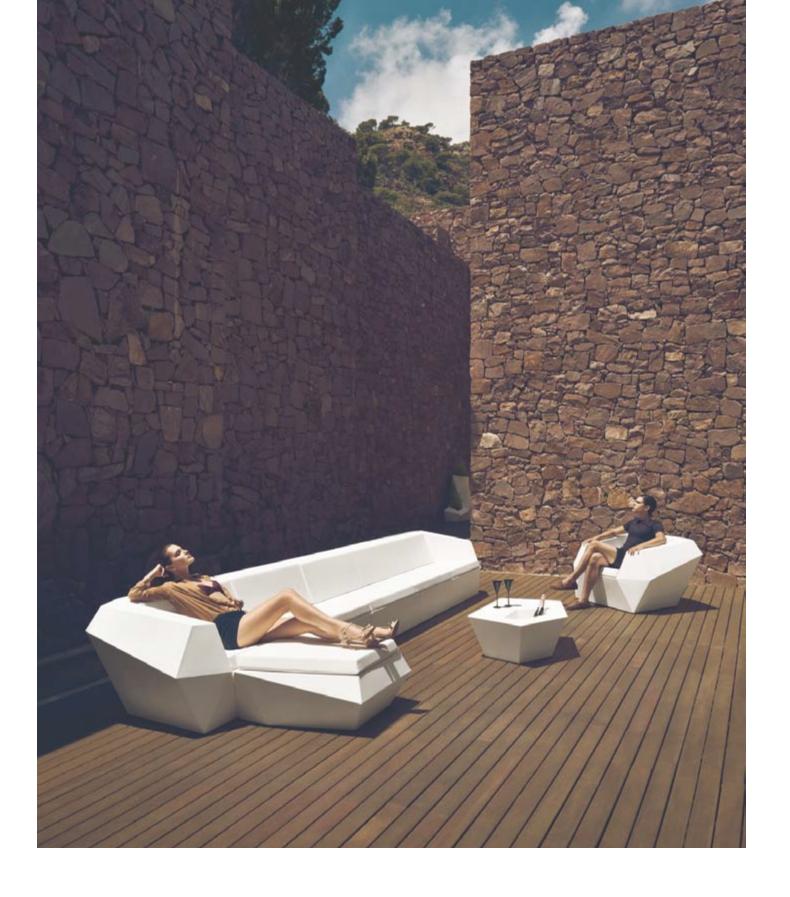

be its fusion. Their soul VONDOM lives themselves in the exclusiveness by the quality of the material that permits an exterior using even in the the density of a resolved work until the extreme most exacting environments. The modularity of FAZ permits the consumers to adapt the furni-

without losing the harmony of this furniture set. FAZ is composed by a sun-lounger with auxiliary table, armchair, modular sofa and coffee table. Complete the collection with three flowerpots of different proportions that form a unit. The collection is available with excellent quality nautical or polyester cushion. The result is a work that transmits essence, that contains the complexity and detail, whose end is the creation of places where desire to live.













# INSPIRED BY NATURAL MINERALS



















57 221/2"

FAZ Armchair Inox FAZ Silla con brazos Inox



72 28¼"

FAZ Table Stainless Base FAZ Mesa Inox

FAZ Chair Inox FAZ Silla Inox

76



4718½" 50 19¾"

FAZ Chair FAZ Silla





# THE Iconic Piece Daybed Faz

As the other models of FAZ Collection, is As the other models of FAZ Collection, is inspired in the mineral forms that we could find in the nature, it recalls the figure of the crystallized quartz. Daybed Faz becomes a must for the day and for the night with Batyline ® technology for its distinctive umbrella and sunshade system. It also has outdoor sound system, through which you can enjoy an exceptional sound quality by simply connecting a Smartphone or via simply connecting a Smartphone or via Bluetooth technology. A highly weather-proof system which you can creat