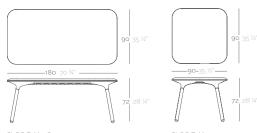

# SMART, BOLD, And Plus Stackable

90 351/2"

51 20"

F³ Side Table∕ Ottoman F³ Mesa Baja 51 20″