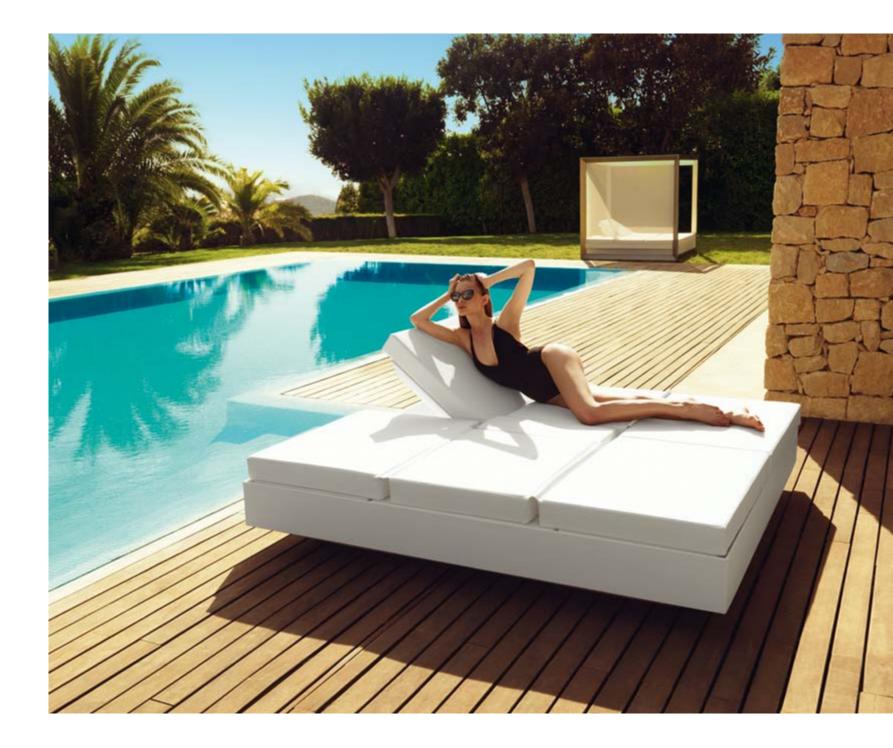

# THE Iconic Piece Daybed Vela

Daybed Vela is the new member of the family Vela, a unique piece is high light for its origi-nality and versatility. It is a double beds with mobile back, the two users can relax with lifted support toward the same direction or opposite to one another, while the hol-low of the center becomes an elegant bottle holder to serve champagne, wine ...

200 78 ¾"

215 28 ¼″