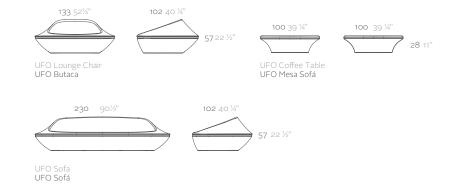

# COLLECTION BY ORA **ito**

The collection results from "genetic mutation experiments" between the iconic languages of pagodas and UFOs. It is characterised by the opposition of negative and positive shapes. This creative approach gave birth to a Marta Pan inspired monolithic, fluid and sculptural line that encourages comfort and relaxation. Its chair, table and sofa allow to create different compositions easily adaptable to outdoor spaces thanks to its elegant and resistant materials. The colors, range of finishes and interior lighting expands the possibilities to create different environments.