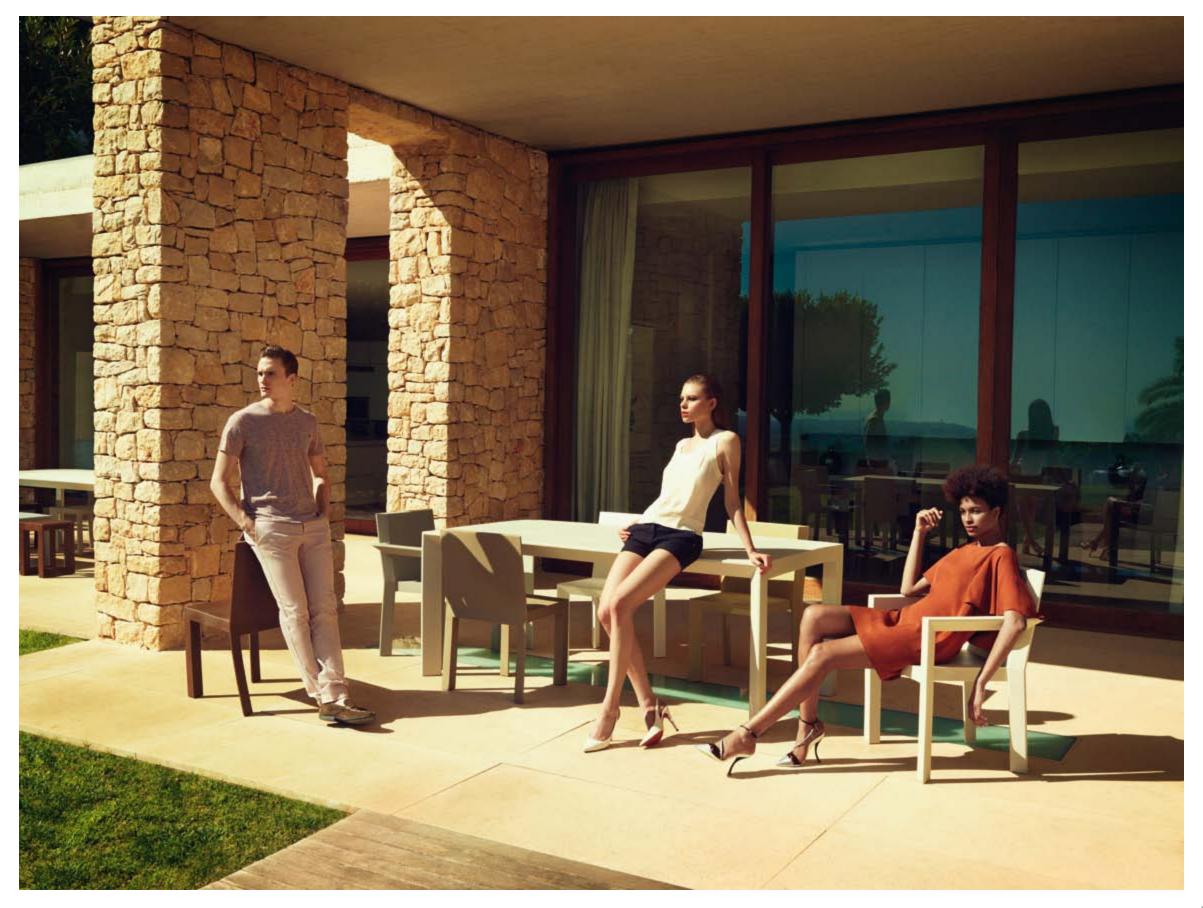

# FRAME

FRAME Collection comes from generating serene and timeless shapes using the framework as elementary geometry. The endless possibilities offered by the material using advanced technology, was the motivation to explore the limits. The FRAME section is flared creating pieces of visual lightness while still cathegorical and resistant. FRAME meets a wide range of needs in any

outdoor space thanks to its variety of pieces. The collection consists of high and low stools, benches, chairs, modular sofa, tables of various sizes, chairs and chaiselongue. The lightness of the pieces such as the armchair and chair are stackable. The chaiselongue has a reclining backrest and wheels built in the framework for a better displacement.