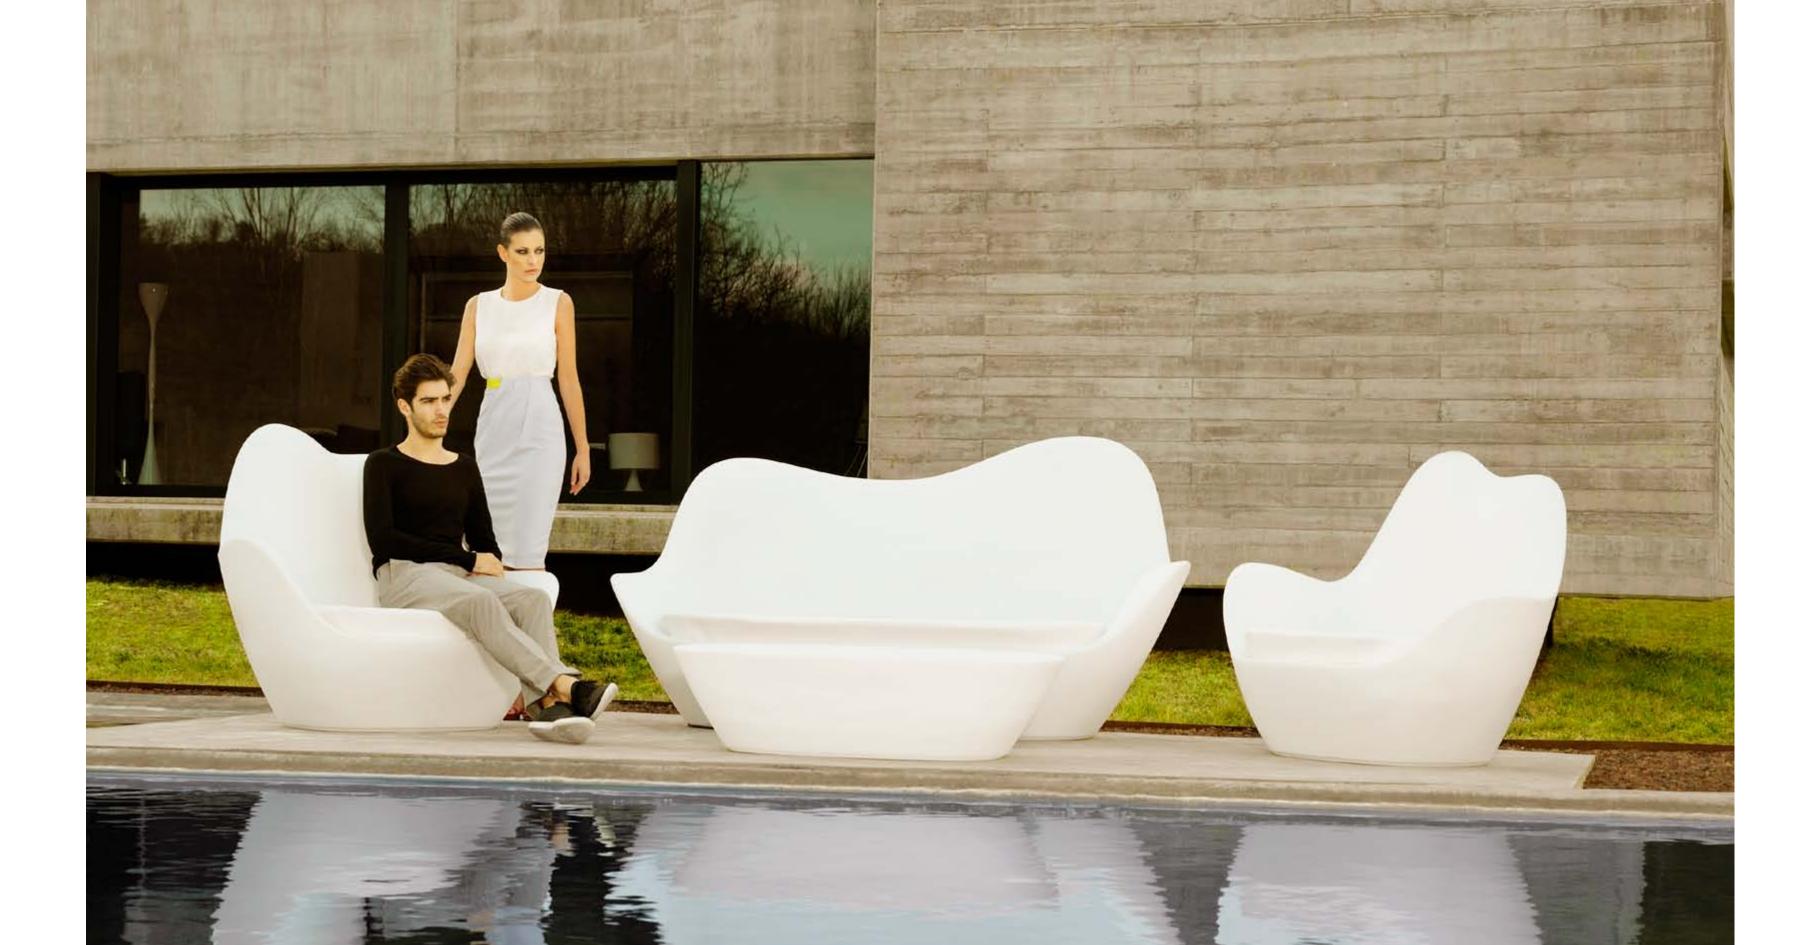

# COLLECTION BY ORA **ito**

The collection results from "genetic mutation experiments" between the iconic languages of pagodas and UFOs. It is characterised by the opposition of negative and positive shapes. This creative approach gave birth to a Marta Pan inspired monolithic, fluid and sculptural line that encourages comfort and relaxation. Its chair, table and sofa allow to create different compositions easily adaptable to outdoor spaces thanks to its elegant and resistant materials. The colors, range of finishes and interior lighting expands the possibilities to create different environments.