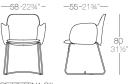

# SMART, BOLD, And Plus Stackable

90 351/2"

51 20"

F³ Side Table∕ Ottoman F³ Mesa Baja 51 20″