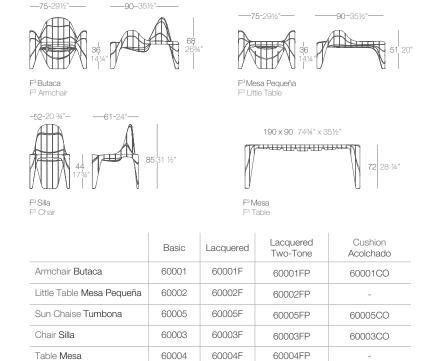

| 56002F                   | 56002W <sup>i</sup>          | 56002L <sup>i</sup>           | 56002D      | 56002E                            |
|                       |                        |                          |                              |                               |             |                                   |
|                       | Inox Top<br>Cubre Inox | Glass Top<br>Cubre Glass | Set 8 Wheels<br>SET 8 Ruedas | Pack Sound<br>Bluetooth Syste |             | tery + Charger<br>eria + Cargador |
| Bar Barra             | 56001X                 | 56001C                   | 56001B                       | 54099                         | Ę           | 54100                             |

56001B

54099

56002C

FIESTA Barra Curva FIESTA Curved Bar

54100



## -210-82 34" F<sup>3</sup>Tumbona F<sup>3</sup> Sun Chaise

# f<sup>3</sup> COLLECTION by Fabio Novembre -----





|                          | L Gal   | C (d >         |
|--------------------------|---------|----------------|
| Planter 50 Maceta 50     | 18 4¾   | (40 x 40) x 29 |
| Planter 65 Maceta 65     | 35 9¼   | (53 x 53) x 31 |
| Planter 85 Maceta 85     | 78 20½  | (69 x 69) x 41 |
| High Planter Maceta Alta | 20 51⁄4 | (39 x 39) x 32 |



PEZZETTINA Mesa 90 PEZZETTINA Table 90 PEZZETTINA Mesa 80 PEZZETTINA Table 80



# **ACCESSORIES** COMPLEMENTOS



Pillo Pillo Pillo Pill

| illow |  |  |
|-------|--|--|
| oiín  |  |  |

-

BIOPHILIA Sofa



-190-74 ¾"------



BIOPHILIA Mesa Baia BIOPHILIA CoffeeTable



b\_ sell-watering included.

286

i\_ possibility of transparent ca