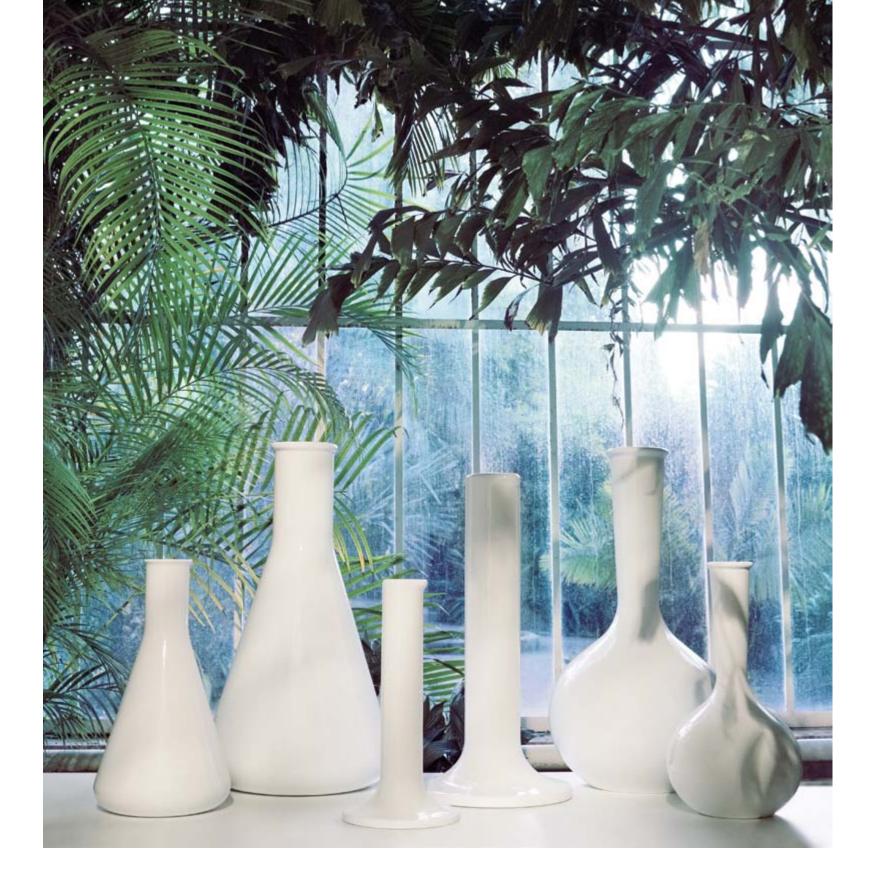

# CAPSULE COLLECTION BY **TERESA SAPEY**

CHEMISTUBES, is based on the decontextualization, through the increasing of size (intervention in scale), the use of different materials to the original one (in this case, the ecological material of resin of polyethylene by the technique of rotational moulding), and the change of using for which the object was in the mind at first, gives shape to a new object now. What

a laboratory container was before is now a decorative element IN&OUT. Besides offering the finished in a great variety of matt or lacquered colours, also offers you the value added lighting, in which gives the collection a more interesting touch, creating a surprising, harmonic environment and with great elegance for any interior & exterior space.

FLASK A x B Ø36 x 65 Ø14 ¼" x 25 ½" Ø55 x 100 Ø21 ¾" x 39 ¼"

ERLENMEYER A x B Ø36 x 65 Ø14 ¼" x 25 ½" Ø55 x 100 Ø21 ¾" x 39 ¼"

PIPF

A x B Ø30 x 65 Ø11 ¾" x 25 ½" Ø40 x 100 Ø15 ¾" x 39 ¼"