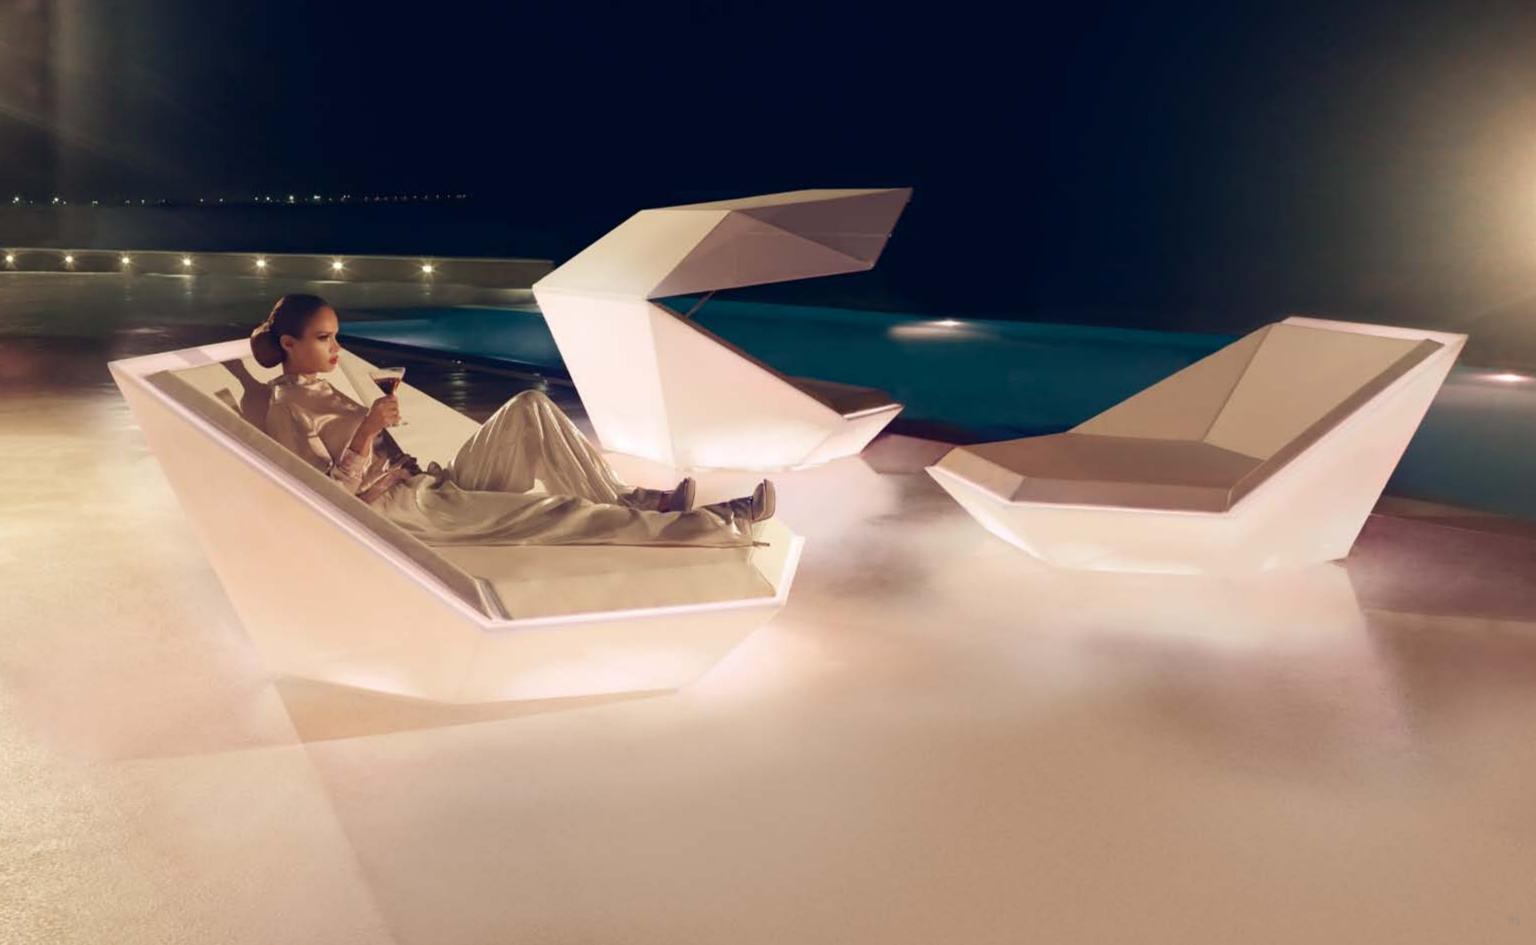

## COLLECTION BY **RAMÓN ESTEVE**

This extensive outdoor furniture collection looks to offer the comfort and the quality of the interior furniture without losing its characteristic of origin. VELA is a modulate system with a geometric recyclable material that supports extreme prismatic element that bases its singularity in the balance of its proportions. The elements can combine among themselves to the lightness to the product. VONDOM offers integrate in any space. Their flat volumes give the illusion to float to some centimeters finished and is ready to incorporate light.

of the floor and when they are illuminated they are transformed into light architectures. It is manufactured by rotational molding with lineal low density polyethylene. It is a 100% climatic conditions, from -60°C to 80°C, as well as resistant to the UVrays and present this collection in matte, lacquered or colored

# THE Iconic Piece Daybed Vela

Daybed Vela is the new member of the family Vela, a unique piece is high light for its origi-nality and versatility. It is a double beds with mobile back, the two users can relax with lifted support toward the same direction or opposite to one another, while the hol-low of the center becomes an elegant bottle holder to serve champagne, wine ...