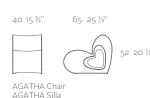

# AGATHA "THE QUEEN OF HEARTS"

AGATHA RUIZ DE LA PRADA FIRST STEPPED INTO THE FASHION WORLD IN 1981. THE COLLECTION PROVED TO BE SUCH A SUC-CESS THAT SHE SOON OPENED HER FIRST STUDIO-SHOP IN THE SPANISH CAPITAL AND STARTED TO PARTICIPATE IN FASHION SHOWS IN MADRID AND BARCELONA. ALTHOUGH AGATHA GAINED A CERTAIN LEVEL OF RECOGNITION EARLY ON IN HER CA-REER, HER TRUE FASHION BREAKTHROUGH CAME WHEN SHE ALLIED FORCES WITH ONE OF SPAIN'S MOST IMPORTANT DE-PARTMENT STORES, EL CORTE INGLÉS. THANKS TO THIS PARTNERSHIP, THE DESIGNER'S COLLECTIONS WERE SOON DISTRIB-UTED THROUGHOUT THE ENTIRE NATIONAL TERRITORY. HAVING CONQUERED SPAIN, AGATHA LITTLE BY LITTLE STARTED TO CROSS BORDERS AND GAIN INTERNATIONAL RECOGNITION BY MEANS OF HER FASHION SHOWS AND EXHIBITIONS AND THEN EXPANDED THE FAMILY OF PRODUCTS: CLOTHES, FURNITURE, PERFUMES...

# AGATHA

The freshness, innocence and spontaneity reaches VON-DOM by the hand of the collection AGATHA by AGATHA RUIZ DE LA PRADA, the first Kids collection of VONDOM. The characteristic icons of the designer, perceived instantly by their simple, sweet and refined shapes. A funny, creative and optimistic composition integrated throughout infantile codes: flowers, hearts... This Kids furniture collection consists of three basic elements,

pot, mini table and chair. A flower with large petals is the result of this table and pot which are accompanied by heart-shaped stools. Its highly resistant material allows its usage in exterior space, for be able to enjoy as outdoor playing area. A dream garden where catching the vitality, imagination and ingenuity of the kids thanks to these flashy design pieces.