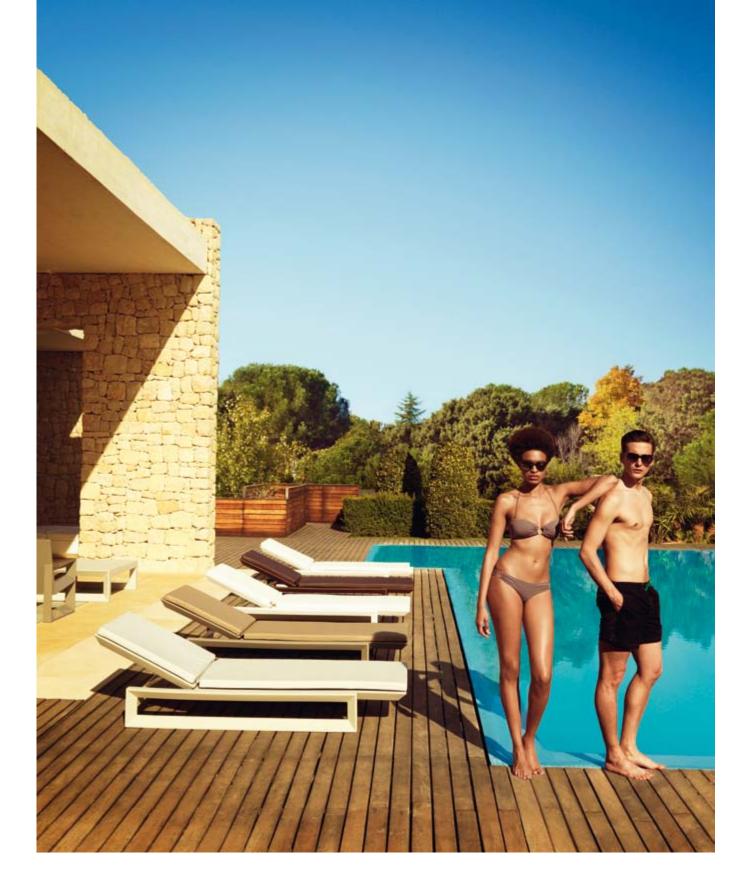

# FRAME

FRAME Collection comes from generating serene and timeless shapes using the framework as elementary geometry. The endless possibilities offered by the material using advanced technology, was the motivation to explore the limits. The FRAME section is flared creating pieces of visual lightness while still cathegorical and resistant. FRAME meets a wide range of needs in any

outdoor space thanks to its variety of pieces. The collection consists of high and low stools, benches, chairs, modular sofa, tables of various sizes, chairs and chaiselongue. The lightness of the pieces such as the armchair and chair are stackable. The chaiselongue has a reclining backrest and wheels built in the framework for a better displacement.