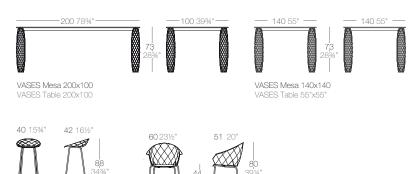

# VASES

Flowerpots, furniture and lighting which forms are inspired in the sculpture of the diamonds, obtaining some pieces of clear shapes and of great style. A collection designed to offer the consumers a modern and stylish decoration during the day, and an unique ambient during the night, creating a great visual impact that will surely draw the attention.

VASES Planter Ø55

45 17 34"

VASES Planter Ø65 VASES VASES Maceta Ø65 VASES

198

VASES Table 210x100 VASES Mesa 210x100

51 20

60 231/2"

VASES Lamp 60 VASES Lámparas 60