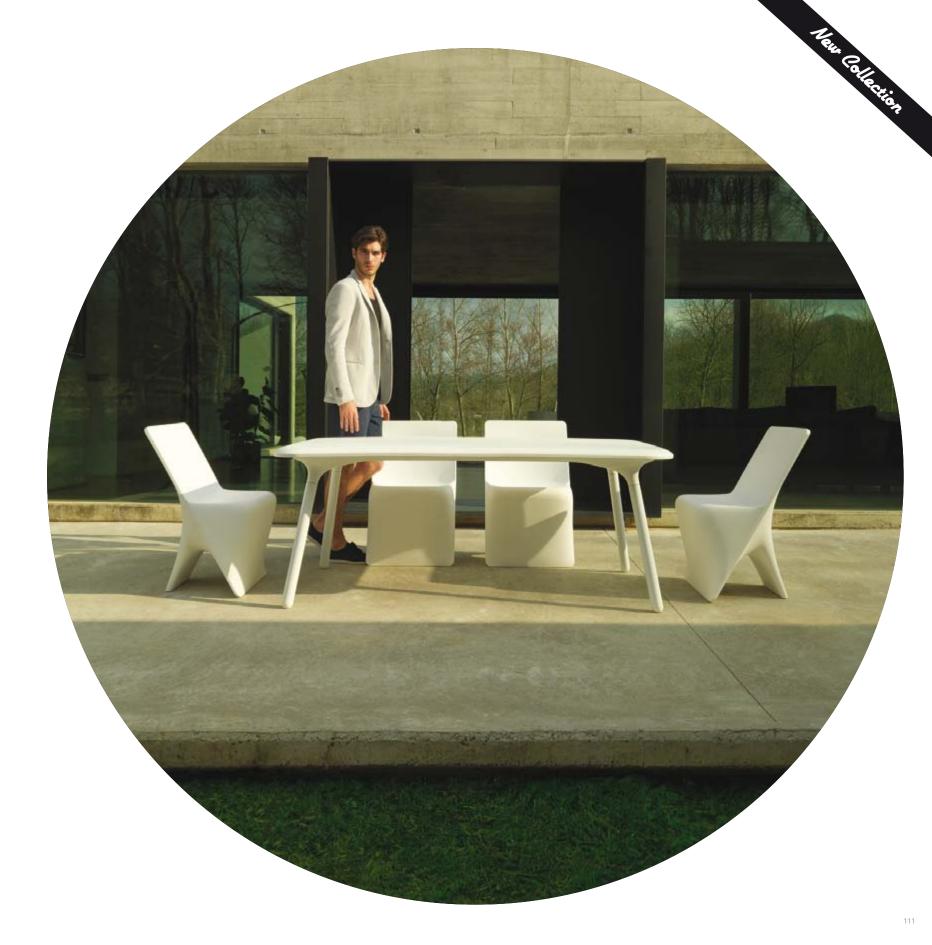

# BY **KARIM RASHID**

VERTEX

RASHID, we can find it in VERTEX, a family grating into our space a more conceptual of ultra-contemporary sculpted outdoor & architectural piece, to give it a more sophisindoor furniture designed for the Spanish ticated touch. The pieces are manufactured brand VONDOM. Vertex, a set of table and by rotational molding, the main characteristic chairs, its triangular planes meet dynamically of this technique is that the material is 100% to create comfortable forms suitable for din- recyclable and it can explore never-ending ing, meeting rooms, banquet, lecture halls possibilities in the shapes. and other casual needs. VERTEX looks as if it was chiseled from a single block of material, what is left is structural yet, beautiful.

One of the latest great works by KARIM The collection VERTEX is created for inte-