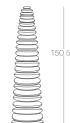

# CHRISNY

Inspired in natural, organic and elegant shapes that rise towards its peak in each of its silhouette to-and-fro movement. Its interior lighting creates a true enveloping atmospheres to be able to enjoy them in different spaces. A renewed classic, refined in its timeless modernity, easily adaptable. Pure visual magic achieved through its logical continuation.

CHRISMY Tree 200 cm/78 3/4"

CHRISMY Árbol 200 cm/78 3/4"

CHRISMY Tree 150 cm/59" CHRISMY Árbol 150 cm/59"

CHRISMY Tree 100 cm/59" CHRISMY Árbol 100 cm/59"

75 x 27 9 ½" x 10 ¾"

100 3914

CHRISMY Tree 45 cm/17 3/4" CHRISMY Árbol 45 cm/17 ¾"