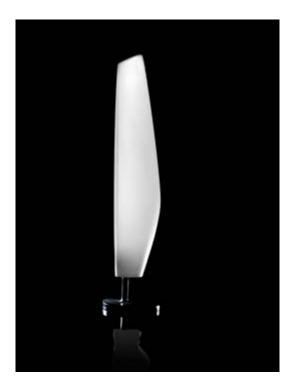

## COLLECTION BY **RAMÓN ESTEVE**

This extensive outdoor furniture collection looks to offer the comfort and the quality of the interior furniture without losing its characteristic of origin. VELA is a modulate system with a geometric recyclable material that supports extreme prismatic element that bases its singularity in the balance of its proportions. The elements can combine among themselves to the lightness to the product. VONDOM offers integrate in any space. Their flat volumes give the illusion to float to some centimeters finished and is ready to incorporate light.

of the floor and when they are illuminated they are transformed into light architectures. It is manufactured by rotational molding with lineal low density polyethylene. It is a 100% climatic conditions, from -60°C to 80°C, as well as resistant to the UVrays and present this collection in matte, lacquered or colored