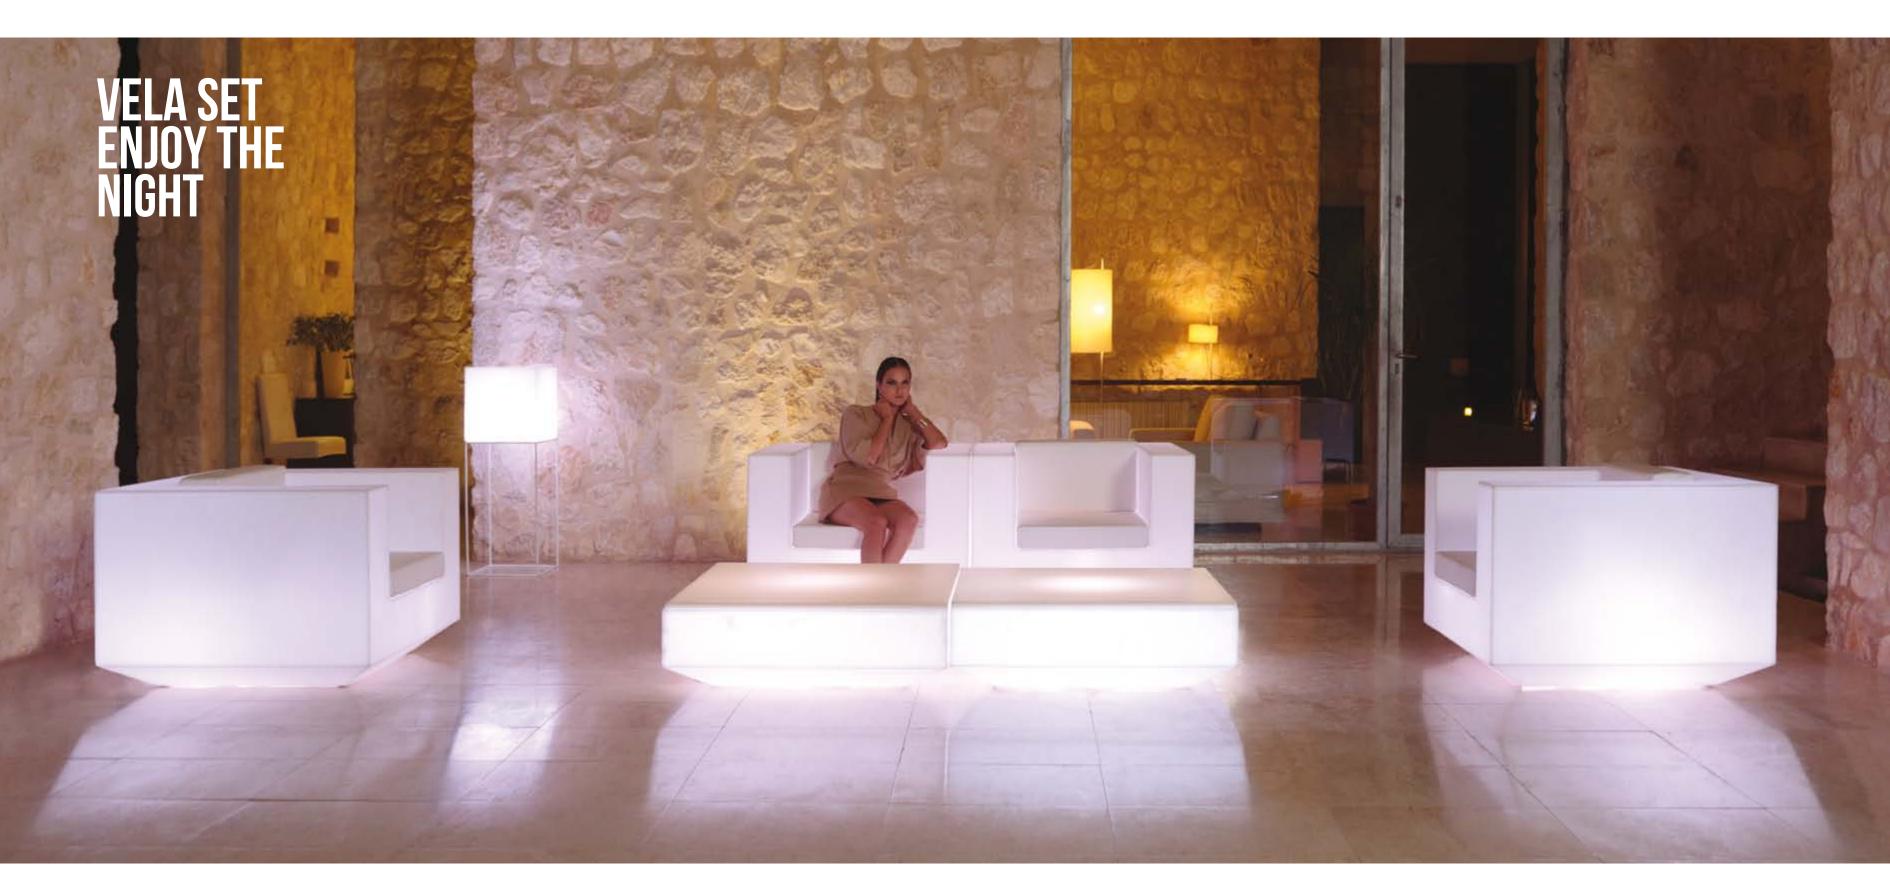

## COLLECTION BY **RAMÓN ESTEVE**

This extensive outdoor furniture collection looks to offer the comfort and the quality of the interior furniture without losing its characteristic of origin. VELA is a modulate system with a geometric recyclable material that supports extreme prismatic element that bases its singularity in the balance of its proportions. The elements can combine among themselves to the lightness to the product. VONDOM offers integrate in any space. Their flat volumes give the illusion to float to some centimeters finished and is ready to incorporate light.

of the floor and when they are illuminated they are transformed into light architectures. It is manufactured by rotational molding with lineal low density polyethylene. It is a 100% climatic conditions, from -60°C to 80°C, as well as resistant to the UVrays and present this collection in matte, lacquered or colored