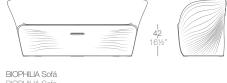

| Ę           | 54100                             |

56001B

54099

56002C

FIESTA Barra Curva FIESTA Curved Bar

54100



## -210-82 34" F<sup>3</sup>Tumbona F<sup>3</sup> Sun Chaise

# f<sup>3</sup> COLLECTION by Fabio Novembre -----





|                          | L Gal   | C (d >         |
|--------------------------|---------|----------------|
| Planter 50 Maceta 50     | 18 4¾   | (40 x 40) x 29 |
| Planter 65 Maceta 65     | 35 9¼   | (53 x 53) x 31 |
| Planter 85 Maceta 85     | 78 20½  | (69 x 69) x 41 |
| High Planter Maceta Alta | 20 51⁄4 | (39 x 39) x 32 |



PEZZETTINA Mesa 90 PEZZETTINA Table 90 PEZZETTINA Mesa 80 PEZZETTINA Table 80



# **ACCESSORIES** COMPLEMENTOS



Pillo Pillo Pillo Pill

| illow |  |  |
|-------|--|--|
| oiín  |  |  |

-

BIOPHILIA Sofa



-190-74 ¾"------



BIOPHILIA Mesa Baia BIOPHILIA CoffeeTable



b\_ sell-watering included.

286

i\_ possibility of transparent cable & switch for indoor.



BIOPHILIA Silla BIOPHILIA Chair

-47-181⁄2"-

**BIOPHILIA COLLECTION** 

by Ross Lovegrove



BIOPHILIA Butaca BIOPHILIA Lounge Chair











PEZZETTINA Planter 85

PEZZETTINA Maceta 85

50 1934"



50 1934"

# **PEZZETTINA COLLECTION** by Archirivolto Design

-----

RGB Led RGB Led DMX Basic lxd')xhcmin Self-Watering Lacquered Light 9 (15¾" x 15¾") x 11½" 56006A 56006R 56006F 56006W<sup>i</sup> 56006L 56006D 1 (20¾" x 20¾") x 12¼" 56007A 56007R 56007F 56007W<sup>i</sup> 56007L 56007D 56008D 1 (27¼" x 27¼") x 16¼" 56008A 56008R 56008F 56008W<sup>i</sup> 56008L 82 (15¼" x 15¼") x 12½" 56009A 56009R 56009F 56009W<sup>i</sup> 5600