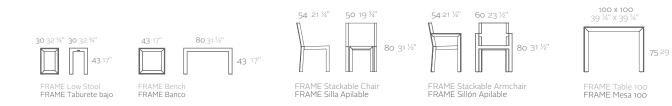

# FRAME

FRAME Collection comes from generating serene and timeless shapes using the framework as elementary geometry. The endless possibilities offered by the material using advanced technology, was the motivation to explore the limits. The FRAME section is flared creating pieces of visual lightness while still cathegorical and resistant. FRAME meets a wide range of needs in any

outdoor space thanks to its variety of pieces. The collection consists of high and low stools, benches, chairs, modular sofa, tables of various sizes, chairs and chaiselongue. The lightness of the pieces such as the armchair and chair are stackable. The chaiselongue has a reclining backrest and wheels built in the framework for a better displacement.

FRAME Table 200 FRAME Mesa 200

# FRAME **Ramón esteve When Beauty Is a simple Thing**

FRAME Sofa FRAME Sofá

80 31 ½"

35 17