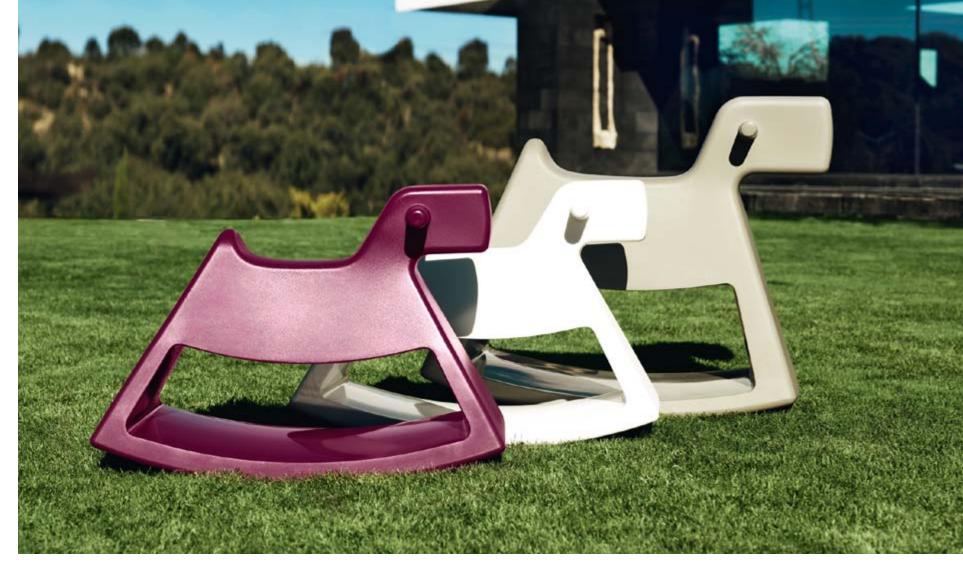

# ROSINANTE BY **EERO AARNIO**

Carousels and ferriswheels have always fascinated children and adults all over the world. This in mind I started designing a product which I haven't seen before: a rocking horse for adults and children. Traditionally a rocking horse only rocks back and forth, but this horse has a base which also enables us to spin. And because the horse is made in Spain, it was naturally named after Don Quixote's world famous horse, Rosinante.to outdoor spaces thanks to its elegant and resistant materials. The colors, range of finishes and interior lighting expands the possibilities to create different environments.

Which is your favorite color? \_English Green.

Which Vondom item from another designer would you put in your home? \_Without a doubt various designs of "Rosinantes" by Eero Aarnio, another great iconic design by Eero that means I can chill out and play with Mr. Paul ( the baby of the house).