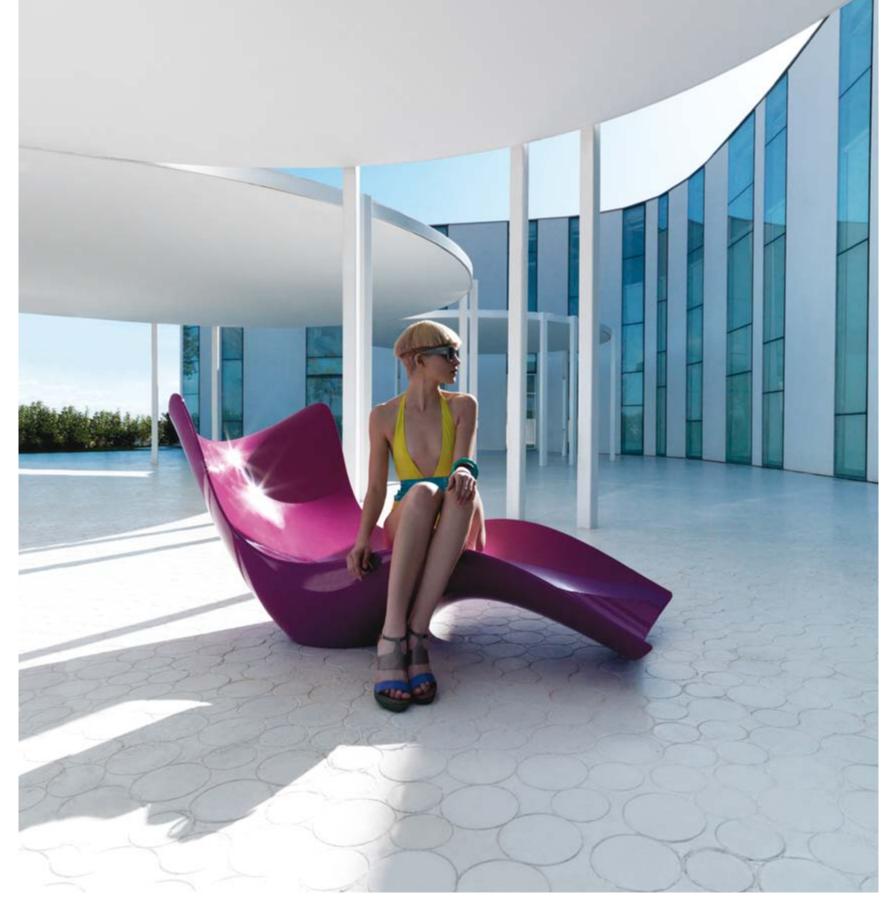

# DOUX

DOUX, a collection of different pieces derives directly from the pen sketching freely: organic, spontaneous, friendly, and colorful. The zoomorphic forms are to engage, to touch, to sit, to enjoy.

Exclusive pieces are manufactured by the rotational molding technique. The versatility & dynamism are the most standing out elements of this collection. One of the peculiarity of this product family is the multifunctionality of the table - when laying down, it carries out the function as table and there has a hole works as room for storage; when raising up, the hole used as flower pot or as a cool ice-tray for champagne or wines etc.