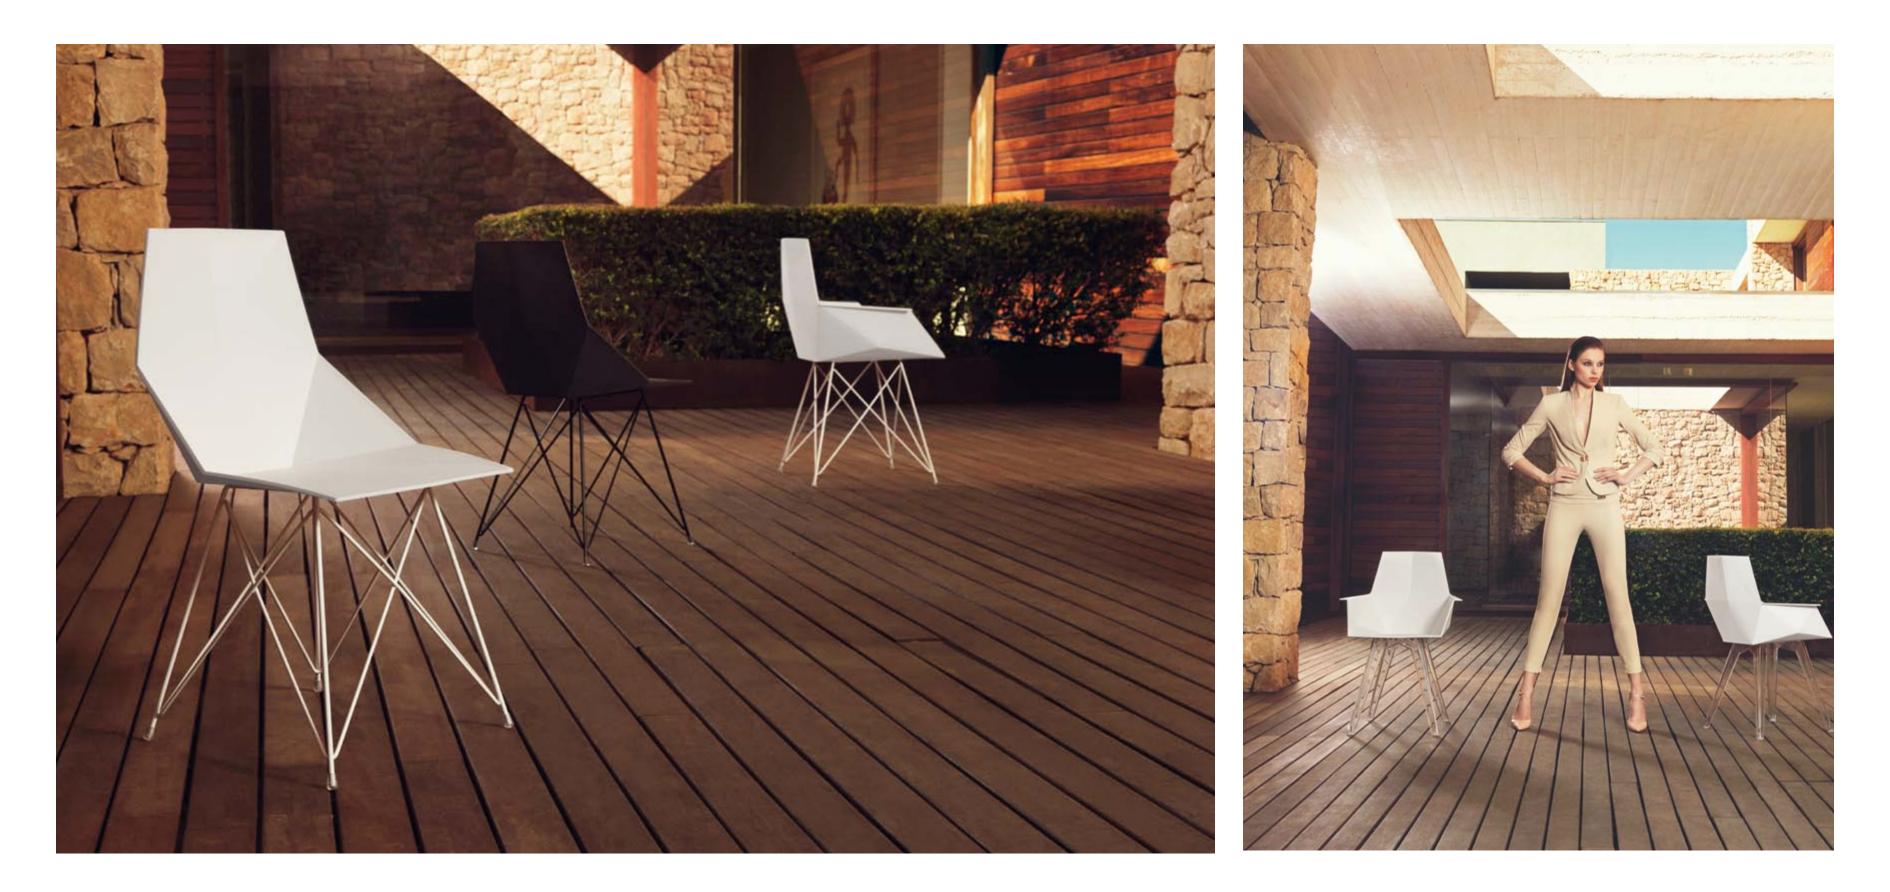

# COLLECTION BY RAMÓN ESTEVE

# COLLECTION BY RAMÓN ESTEVE

Ramón Esteve, architect of the harmony, serenity, ture and flowerpots to their style and necessary timelessness and the universality has created mineral and expressive shape that makes FAZ a design that contextualizes with the homes and installations. Atmosphere, encircling as a result of the happy combination of the material and light elements, so that the unique sensing would be its fusion. Their soul VONDOM lives themselves in the exclusiveness by the quality of the material that permits an exterior using even in the the density of a resolved work until the extreme most exacting environments. The modularity of FAZ permits the consumers to adapt the furni-

without losing the harmony of this furniture set. FAZ is composed by a sun-lounger with auxiliary table, armchair, modular sofa and coffee table. Complete the collection with three flowerpots of different proportions that form a unit. The collection is available with excellent quality nautical or polyester cushion. The result is a work that transmits essence, that contains the complexity and detail, whose end is the creation of places where desire to live.

# INSPIRED BY NATURAL MINERALS

57 221/2"

FAZ Armchair Inox FAZ Silla con brazos Inox

72 28¼"

FAZ Table Stainless Base FAZ Mesa Inox

FAZ Chair Inox FAZ Silla Inox

76

4718½" 50 19¾"