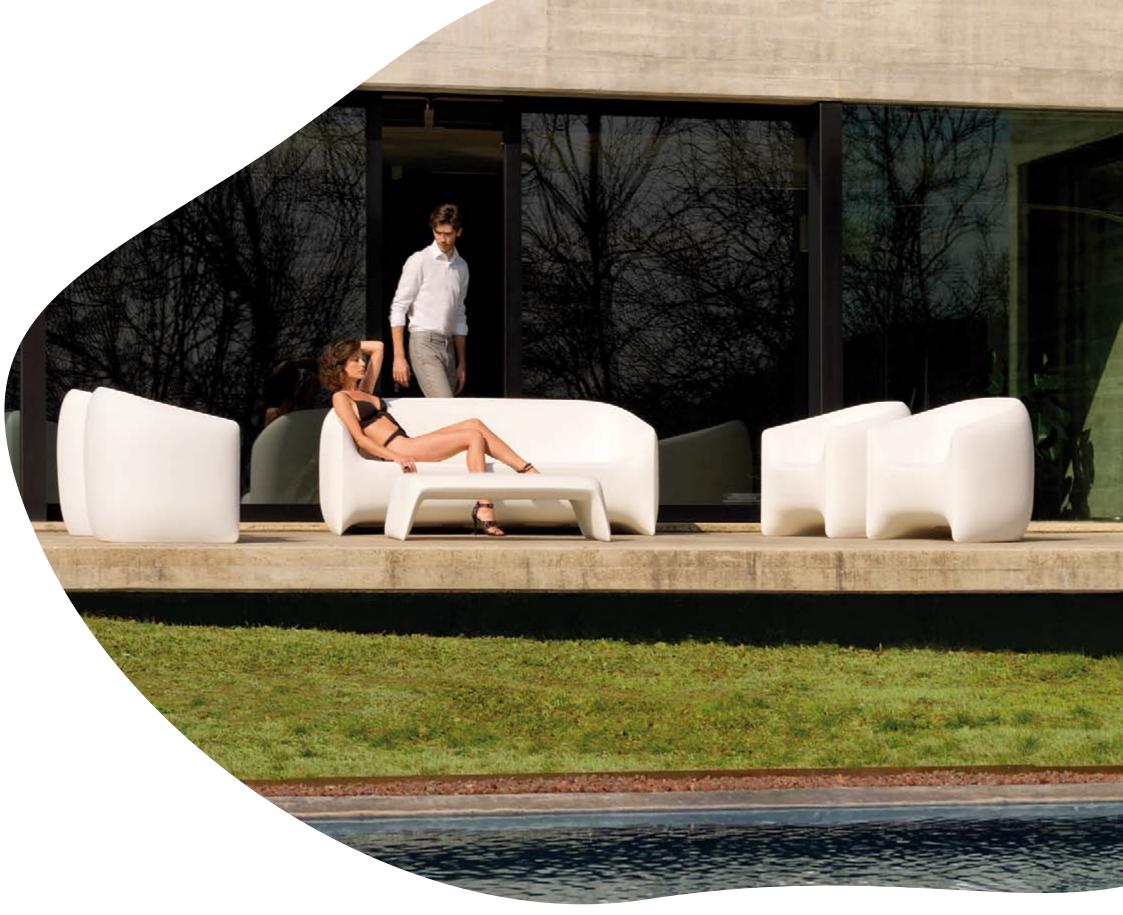

# COLLECTION BY ORA **ito**

The collection results from "genetic mutation experiments" between the iconic languages of pagodas and UFOs. It is characterised by the opposition of negative and positive shapes. This creative approach gave birth to a Marta Pan inspired monolithic, fluid and sculptural line that encourages comfort and relaxation. Its chair, table and sofa allow to create different compositions easily adaptable to outdoor spaces thanks to its elegant and resistant materials. The colors, range of finishes and interior lighting expands the possibilities to create different environments.