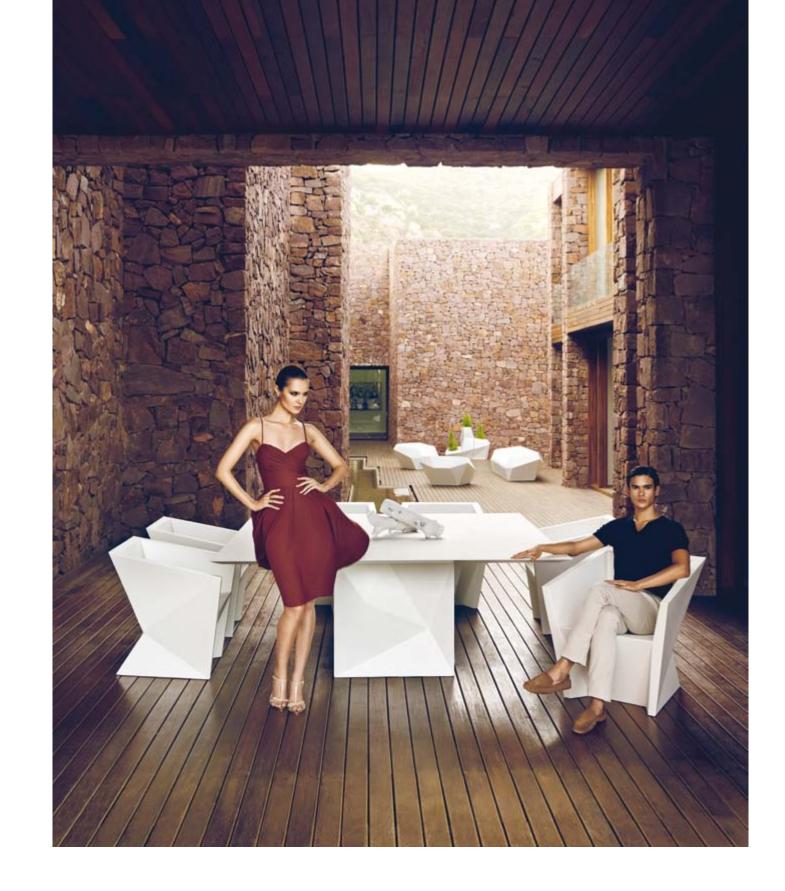

ld be its fusion. Their soul VONDOM lives themselves in the exclusiveness by the quality of the material that permits an exterior using even in the the density of a resolved work until the extreme most exacting environments. The modularity of FAZ permits the consumers to adapt the furni-

without losing the harmony of this furniture set. FAZ is composed by a sun-lounger with auxiliary table, armchair, modular sofa and coffee table. Complete the collection with three flowerpots of different proportions that form a unit. The collection is available with excellent quality nautical or polyester cushion. The result is a work that transmits essence, that contains the complexity and detail, whose end is the creation of places where desire to live.













# INSPIRED BY NATURAL MINERALS



















57 221/2"

FAZ Armchair Inox FAZ Silla con brazos Inox



72 28¼"

FAZ Table Stainless Base FAZ Mesa Inox

FAZ Chair Inox FAZ Silla Inox

76



4718½" 50 19¾"

FAZ Chair FAZ Silla





# THE Iconic Piece Daybed Faz

As the other models of FAZ Collection, is As the other models of FAZ Collection, is inspired in the mineral forms that we could find in the nature, it recalls the figure of the crystallized quartz. Daybed Faz becomes a must for the day and for the night with Batyline ® technology for its distinctive umbrella and sunshade system. It also has outdoor sound system, through which you can enjoy an exceptional sound quality by simply connecting a Smartphone or via simply connecting a Smartphone or via Bluetooth technology. A highly weather-proof system which you can cre