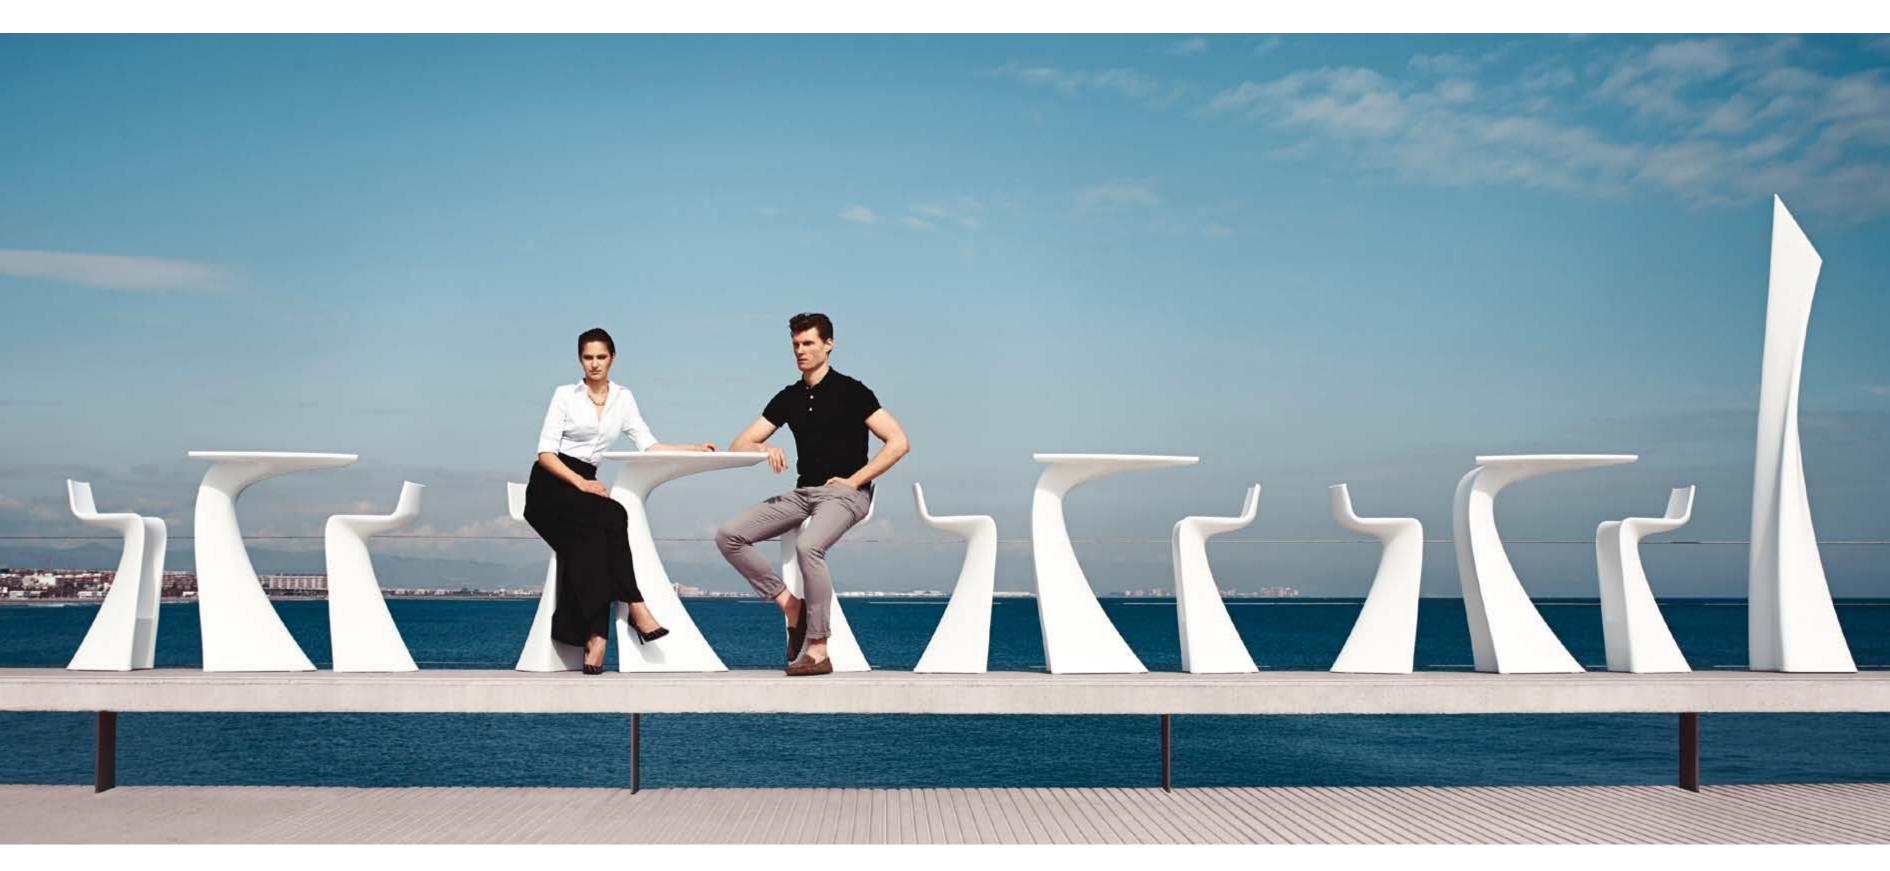

# COLLECTION BY A-CERO

WING collection by A-cero for VON-DOM, was birth as a result of the folding of the straight and curve lines projection mixed in a dynamic way. The extremes curve and angle are characterized the last stage of the studio A-cero in its architectural level transfer as well to the furniture design, developing commitment for free, delicate and organic line, that generates movement and dissolved sinuously of any symbol of over-orthogonality. Bold pieces that bring the furniture with a huge visual force and offer a notable sculptural and dynamic loading.

116 15 ¼" 78 15 1/4"

WING Coffee Table WING Mesa Baja