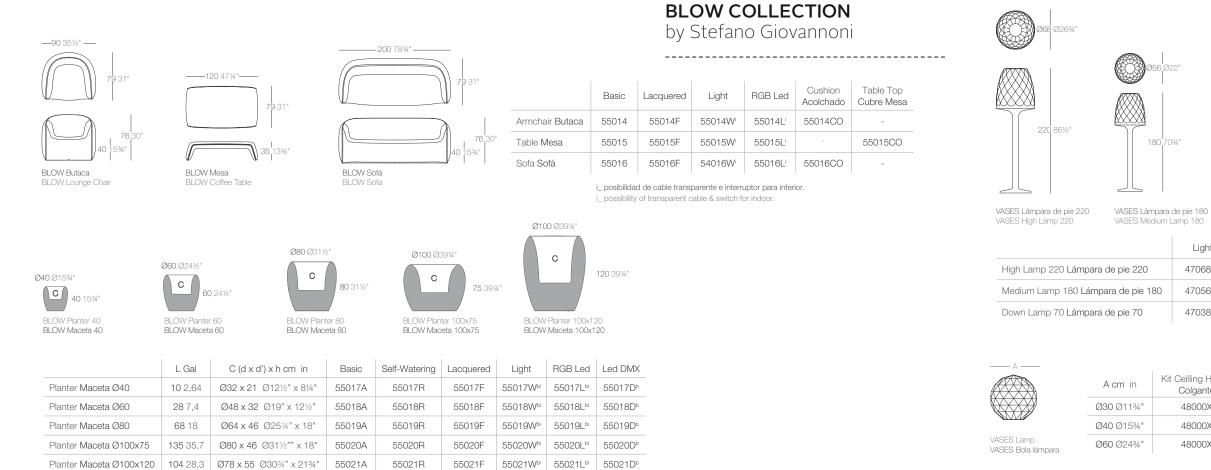

# COLLECTION BY GIOVANNONI

BLOW Collection designed by Stefano Giovannoni comes from the willing to develop a new family of products in tune with the Pillow family but different in typology. Whether the PILLOW cushion is "L" bent, in its most simplified conceptual essence, BLOW is a product family that offers a related concept starting from the back-shaped PILLOW that folds forward to create the arms. BLOW springs from the idea of the inflated cushion, offering the more traditional type of easy chair and sofa with arm-rests. Its comfort as well as its material character permit their use in bot indoor and outdoor spaces.

# COLLECTION BY GIOVANNONI

BLOW springs from the idea of the inflated cushion, offering the more traditional type of easy chair and sofa witharmrests. Its comfort as well as its material characterpermit their use in both indoor and outdoor spaces.

BLOW Lounge Chair BLOW Butaca

BLOW Sofa BLOW Sofá

BLOW Coffee Table BLOW Mesa

# BLOW BLOW