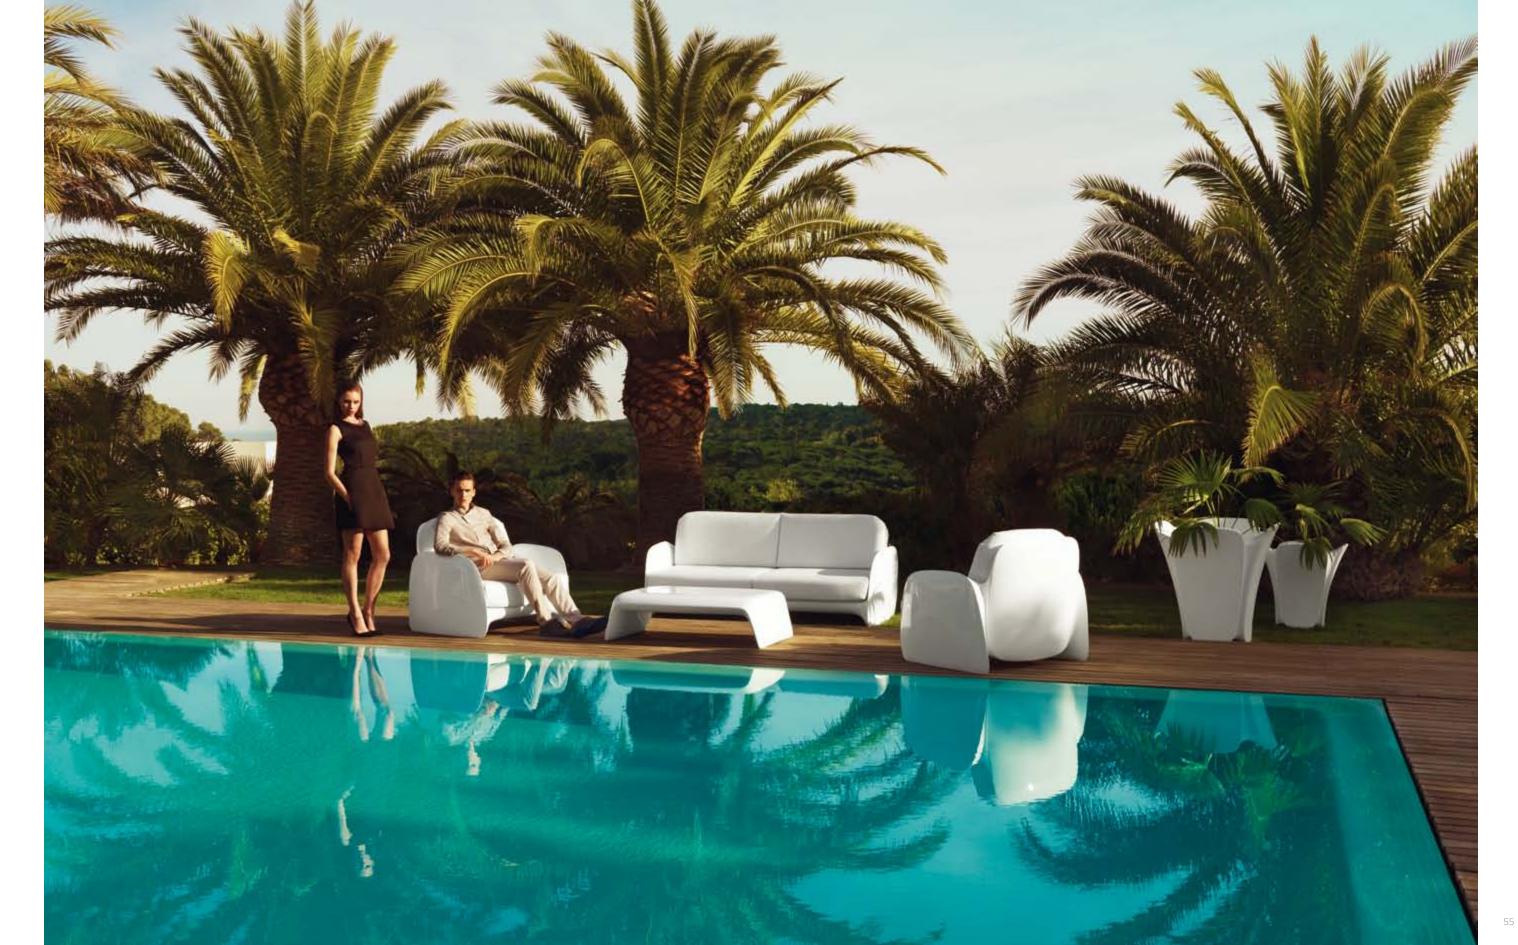

# PEZZETTINA

Pezzettina is a collection inspired by nature, a thought and a unique inspiration that materialize in an original product with fluid and expressive forms. Archirivolto Design has chosen for this new collection a creative concept away from the usual geometry, rethinking and reinventing the ancient relationship with mother nature in order to build a renewed balance in our homes between nature and technology. A 100% organic design with elegant shapes through a 100% recyclable product.

# NEW LINE Soft Shapes

PEZZETTINA Planter 50 PEZZETTINA Maceta 50

PEZZETTINA Planter 65 PEZZETTINA Maceta 65 50 x 50 19¾" x 19¾"

PEZZETTINA Planter 85 PEZZETTINA Maceta 85

65 x 65 25½" x 25½"

58 22¾" PEZZETTINA Armrest Chair PEZZETTINA Silla

PEZZETTINA Table 70, 80 or 90 PEZZETTINA Mesa 70, 80 o 90