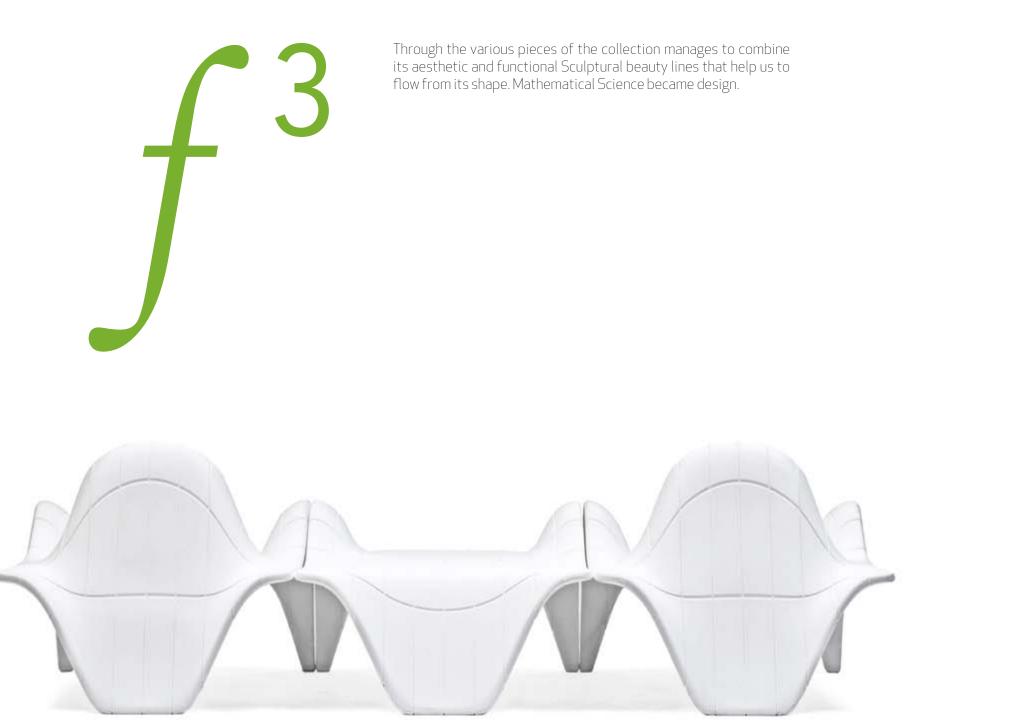

# What do you do when you are not designing?

\_I think I design even when I'm playing with my daughters.

DESIGNS FOR VONDOM: F3 COLLECTION, AND

F3 = Form follows function...

A collection based on mathematical surfaces that flow freely until reach the perfect function of each element. An apparently simple design that requires an accurate study of engineering and high precision, stackability concept never seen before in rotomolding.

# COLLECTION BY F. NOVEMBRE

# SMART, BOLD, And Plus Stackable

90 351/2"

51 20"

F³ Side Table∕ Ottoman F³ Mesa Baja 51 20″