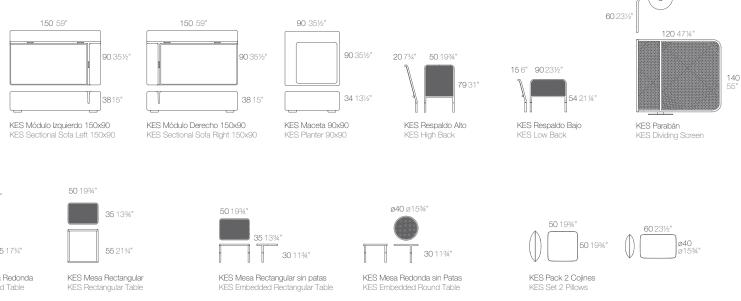

## COLLECTION BY **RAMÓN ESTEVE**

This extensive outdoor furniture collection looks to offer the comfort and the quality of the interior furniture without losing its characteristic of origin. VELA is a modulate system with a geometric recyclable material that supports extreme prismatic element that bases its singularity in the balance of its proportions. The elements can combine among themselves to the lightness to the product. VONDOM offers integrate in any space. Their flat volumes give the illusion to float to some centimeters finished and is ready to incorporate light.

of the floor and when they are illuminated they are transformed into light architectures. It is manufactured by rotational molding with lineal low density polyethylene. It is a 100% climatic conditions, from -60°C to 80°C, as well as resistant to the UVrays and present this collection in matte, lacquered or colored

# THE Iconic Piece Daybed Vela

Daybed Vela is the new member of the family Vela, a unique piece is high light for its origi-nality and versatility. It is a double beds with mobile back, the two users can relax with lifted support toward the same direction or opposite to one another, while the hol-low of the center becomes an elegant bottle holder to serve champagne, wine ...

# FRAME

FRAME Collection comes from generating serene and timeless shapes using the framework as elementary geometry. The endless possibilities offered by the material using advanced technology, was the motivation to explore the limits. The FRAME section is flared creating pieces of visual lightness while still cathegorical and resistant. FRAME meets a wide range of needs in any

outdoor space thanks to its variety of pieces. The collection consists of high and low stools, benches, chairs, modular sofa, tables of various sizes, chairs and chaiselongue. The lightness of the pieces such as the armchair and chair are stackable. The chaiselongue has a reclining backrest and wheels built in the framework for a better displacement.