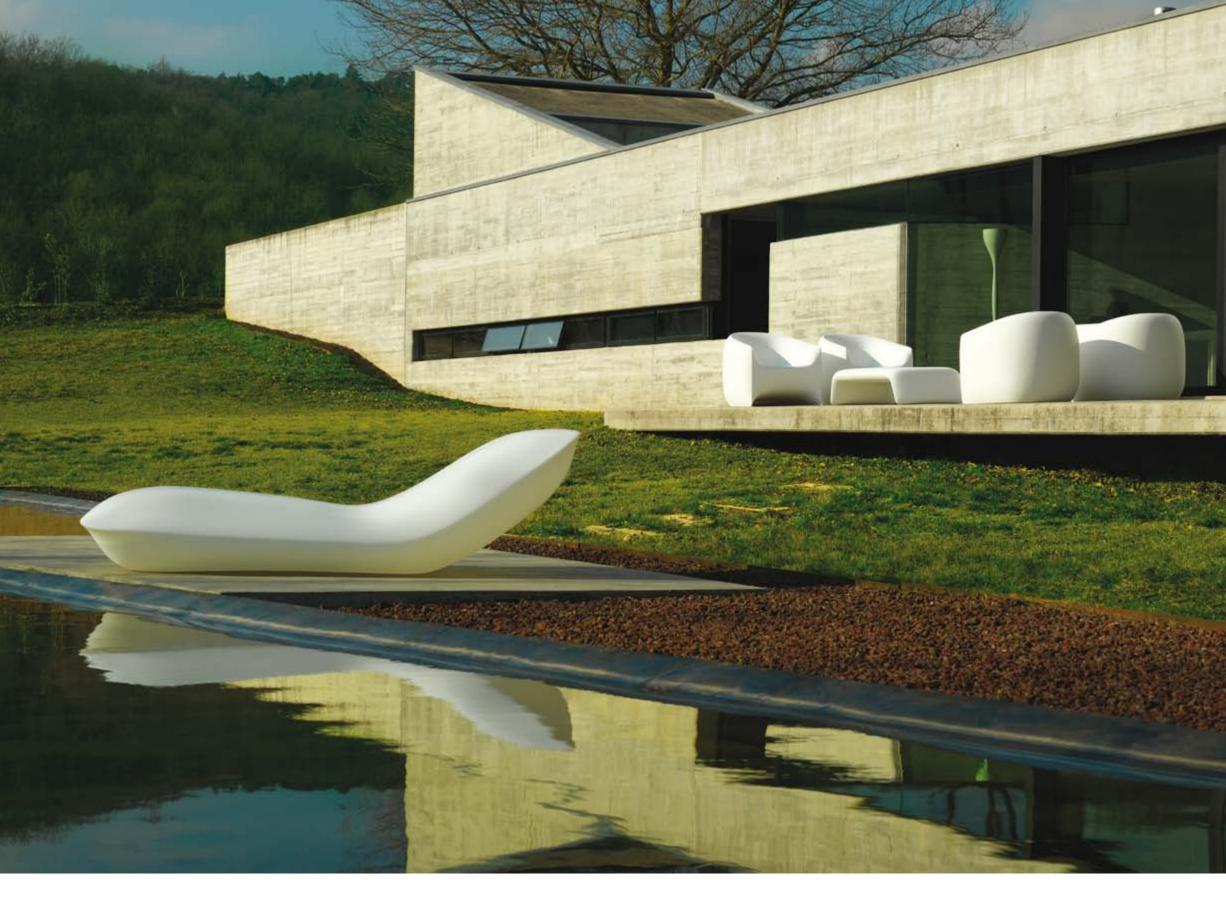

# COLLECTIONS BY ROSS LOVEGROVE

BIOPHILIA Collection explores the a new design language that forms a dialogue between time, form and space combining the pioneering organic design of Sagrada Famila by Antonio Gaudi, VONDOM expertise in advanced rotomoulded technology and my studios ongoing research into the transference of digital process into contemporary design.

Taken out of craft and into the 21st century progressive domain of polymerization and industry BIOPHILIA is a collection, acknowledges this lineage but pushes the boundaries between material structure and form into a new modern territory as yet unseen, parametrically conceived and diametrically opposed to modernism in its expression.