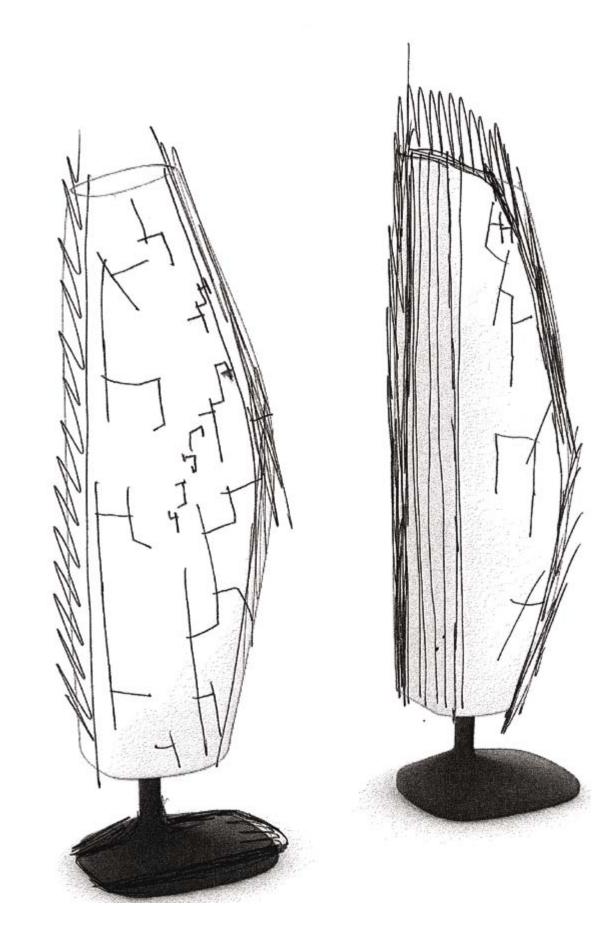

## COLLECTION BY **RAMÓN ESTEVE**

This extensive outdoor furniture collection looks to offer the comfort and the quality of the interior furniture without losing its characteristic of origin. VELA is a modulate system with a geometric recyclable material that supports extreme prismatic element that bases its singularity in the balance of its proportions. The elements can combine among themselves to the lightness to the product. VONDOM offers integrate in any space. Their flat volumes give the illusion to float to some centimeters finished and is ready to incorporate light.

of the floor and when they are illuminated they are transformed into light architectures. It is manufactured by rotational molding with lineal low density polyethylene. It is a 100% climatic conditions, from -60°C to 80°C, as well as resistant to the UVrays and present this collection in matte, lacquered or colored