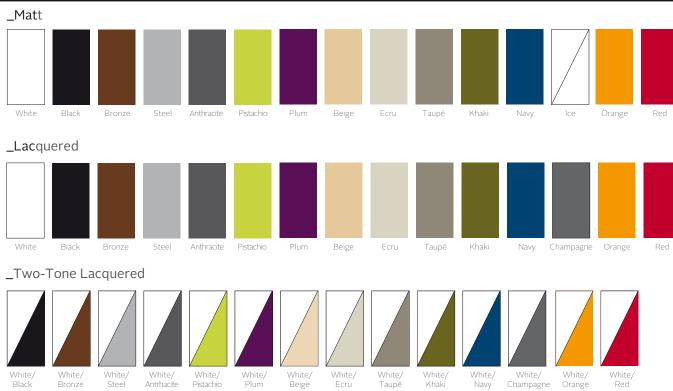

of the floor and when they are illuminated they are transformed into light architectures. It is manufactured by rotational molding with lineal low density polyethylene. It is a 100% climatic conditions, from -60°C to 80°C, as well as resistant to the UVrays and present this collection in matte, lacquered or colored