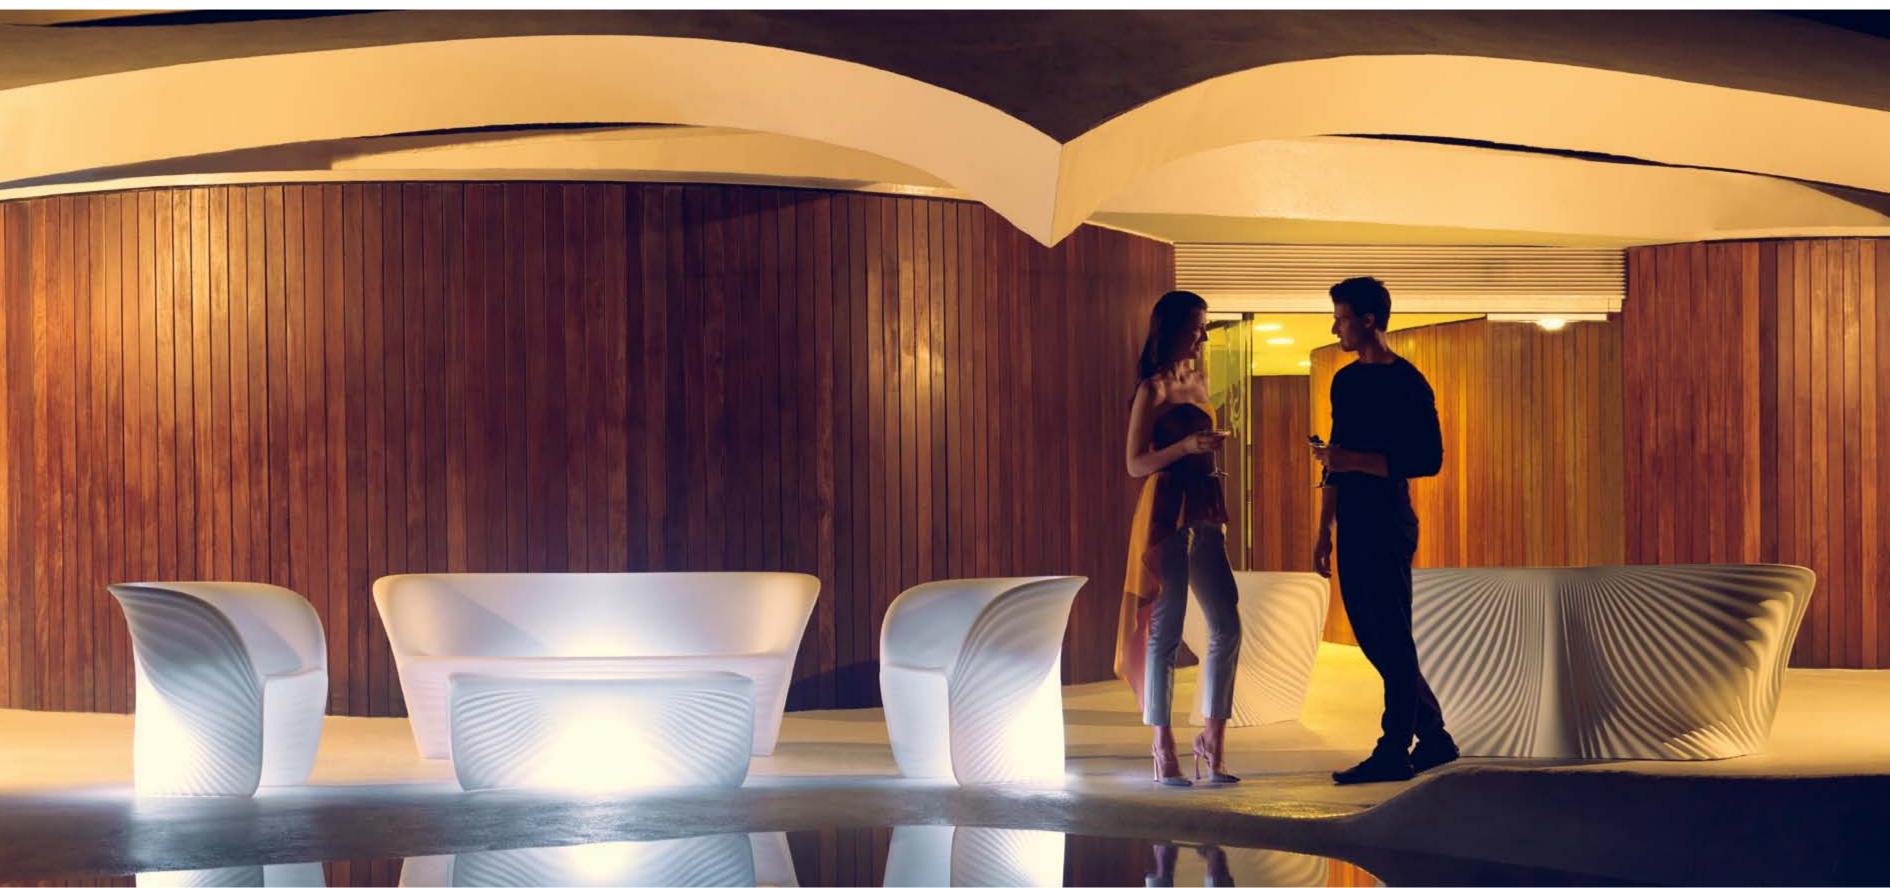

# COLLECTION BY ORA **ito**

The collection results from "genetic mutation experiments" between the iconic languages of pagodas and UFOs. It is characterised by the opposition of negative and positive shapes. This creative approach gave birth to a Marta Pan inspired monolithic, fluid and sculptural line that encourages comfort and relaxation. Its chair, table and sofa allow to create different compositions easily adaptable to outdoor spaces thanks to its elegant and resistant materials. The colors, range of finishes and interior lighting expands the possibilities to create different environments.

# COLLECTION BY ORA ÏTO

EERO AARNIO (BORN 21 JULY 1932 IN HELSINKI) IS A FINNISH INTERIOR DESIGNER, NOTED FOR HIS INNOVATIVE FURNI-TURE DESIGNS IN THE 1960S, SUCH AS HIS PLASTIC AND FIBREGLASS CHAIRS.

Aarnio studied at the Institute of Industrial Arts in Helsinki, and International Competition on Furniture Design, Cantu, Italy 1964, started his own office in 1962. The following year, he introduced First Prize his Ball Chair, a hollow sphere on a stand, open on one side to Scandinavian Park and Street Competition 1965, Stockholm, allow a person to sit within. The similar Bubble Chair was clear Sweden and suspended from above. Other innovative designs included his Steel Furniture Competition, Helsinki, Finland 1967, Second Prize floating Pastil Chair (similar to a solid inner tube),[2] and Tomato International Design Award of the A.I.D. (American Institute of Interior Designers) for Pastil Chair (Gyro) 1969, New York, USA Chair (more stable with a seat between three spheres). His Screw Table, as the name suggests, had the appearance of a flat head Honorary member of SIO (Finnish Association of Interior Designscrew driven into the ground. He was awarded the American ers) 1999 Industrial Design award in 1968. The Finland Prize 2005, The Ministry of Education, Finland