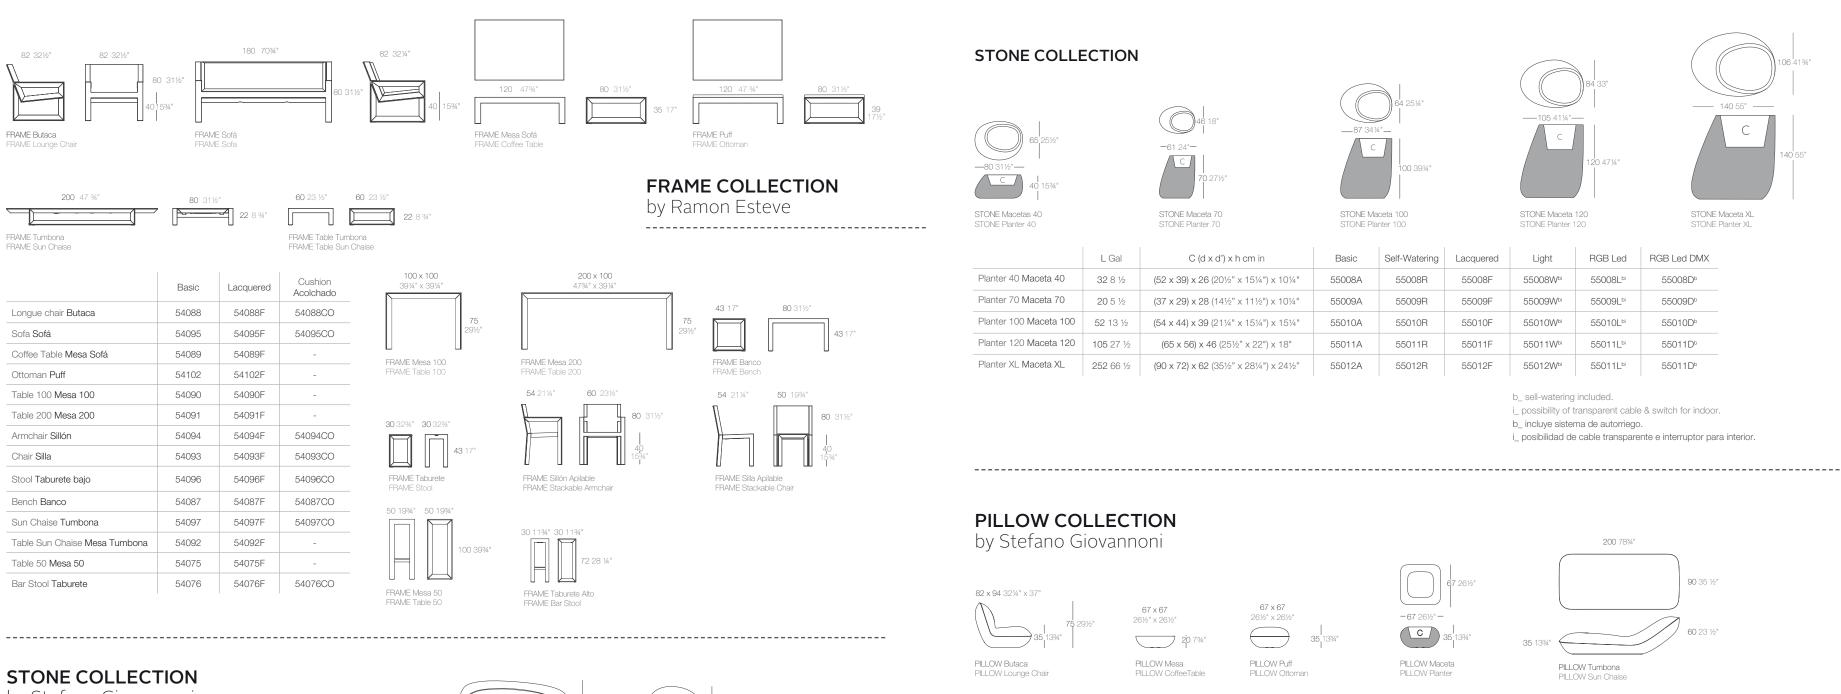

# FRAME

FRAME Collection comes from generating serene and timeless shapes using the framework as elementary geometry. The endless possibilities offered by the material using advanced technology, was the motivation to explore the limits. The FRAME section is flared creating pieces of visual lightness while still cathegorical and resistant. FRAME meets a wide range of needs in any

outdoor space thanks to its variety of pieces. The collection consists of high and low stools, benches, chairs, modular sofa, tables of various sizes, chairs and chaiselongue. The lightness of the pieces such as the armchair and chair are stackable. The chaiselongue has a reclining backrest and wheels built in the framework for a better displacement.

FRAME Table 200 FRAME Mesa 200

# FRAME **Ramón esteve When Beauty Is a simple Thing**

FRAME Sofa FRAME Sofá

80 31 ½"

35 17

# STONES

Stones, is the flowerpot and furniture collec- mit the elegance. Stones has a great variety tion designed by Stefano Giovannoni and Elisa of finished, color, and available with lighting by Gargan for VONDOM. As the name suggests, energy saving or RGB LED. As all the products was to develop elements we can find in nature VONDOM, is suitable for outside, even though creating a synergy between the natural and the most extreme climatic conditions since is the artificial landscape. The material, as well manufactured by means of rotational molding as its original shape permit Stones integrate made by PE of highest demanding. perfectly into every environment and trans-

STONE Sofa STONE Sofá

# NEW COLORS 2014/15

STONE Planter 40 STONE Maceta 40

**87 x 64** 4 ¾" x 25 ¼

STONE Planter 140 STONE Maceta XL

STONE Maceta 70

STONE Maceta 100

# PILLOW

prestigious designers in the world, does suitable for outside, even for the an amusing expression to design a genial furniture collection that evokes design, universal as all the creations

As all the products VONDOM, is rotational molding made by PE of facilitate the human contact and the

PILLOW Sun Chaise PILLOW Tumbona