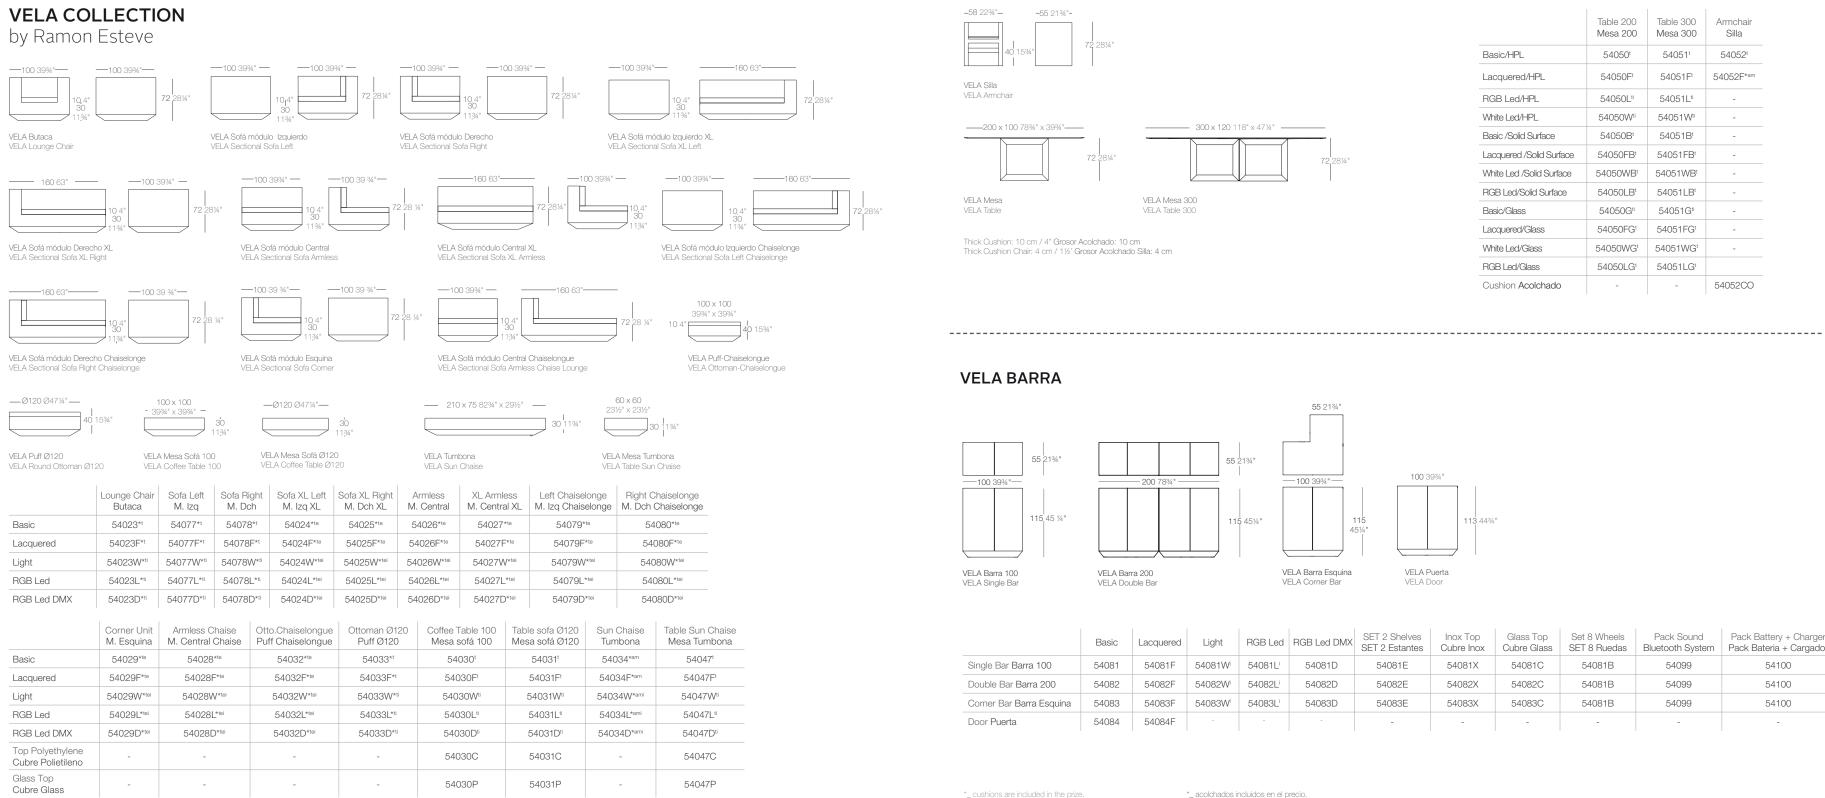

## COLLECTION BY **RAMÓN ESTEVE**

This extensive outdoor furniture collection looks to offer the comfort and the quality of the interior furniture without losing its characteristic of origin. VELA is a modulate system with a geometric recyclable material that supports extreme prismatic element that bases its singularity in the balance of its proportions. The elements can combine among themselves to the lightness to the product. VONDOM offers integrate in any space. Their flat volumes give the illusion to float to some centimeters finished and is ready to incorporate light.

of the floor and when they are illuminated they are transformed into light architectures. It is manufactured by rotational molding with lineal low density polyethylene. It is a 100% climatic conditions, from -60°C to 80°C, as well as resistant to the UVrays and present this collection in matte, lacquered or colored

# THE Iconic Piece Daybed Vela

Daybed Vela is the new member of the family Vela, a unique piece is high light for its origi-nality and versatility. It is a double beds with mobile back, the two users can relax with lifted support toward the same direction or opposite to one another, while the hol-low of the center becomes an elegant bottle holder to serve champagne, wine ...

200 78 ¾"

215 28 ¼″

# **VELA POOL** Feel the Sun

# VELA NEW ARRIVALS

# **VELA CONTRACT** ATMOSPHERE

VELA Corner Bar VELA Barra Esquina

55 21 ¾

VELA Double Bar 200 VELA Barra 200 VELA Single Bar 100 VELA Barra 100