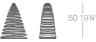

# CHRISNY

Inspired in natural, organic and elegant shapes that rise towards its peak in each of its silhouette to-and-fro movement. Its interior lighting creates a true enveloping atmospheres to be able to enjoy them in different spaces. A renewed classic, refined in its timeless modernity, easily adaptable. Pure visual magic achieved through its logical continuation.

CHRISMY Tree 200 cm/78 3/4"

CHRISMY Árbol 200 cm/78 3/4"

CHRISMY Tree 150 cm/59" CHRISMY Árbol 150 cm/59"

CHRISMY Tree 100 cm/59" CHRISMY Árbol 100 cm/59"

75 x 27 9 ½" x 10 ¾"

100 3914

CHRISMY Tree 45 cm/17 3/4" CHRISMY Árbol 45 cm/17 ¾"