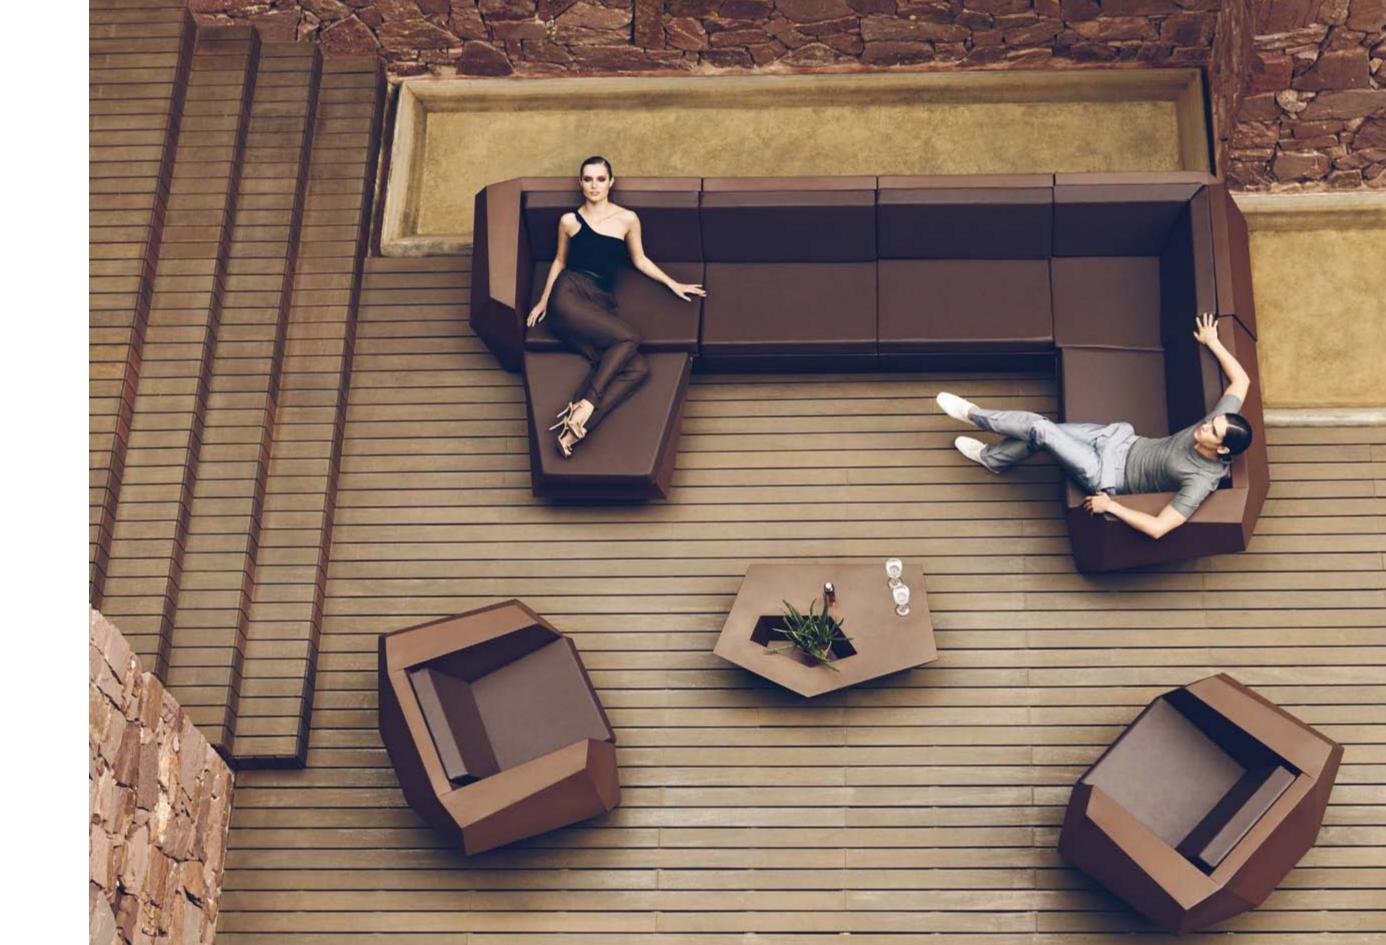

# What do you do when you are not designing?

\_I think I design even when I'm playing with my daughters.

DESIGNS FOR VONDOM: F3 COLLECTION, AND

F3 = Form follows function...

A collection based on mathematical surfaces that flow freely until reach the perfect function of each element. An apparently simple design that requires an accurate study of engineering and high precision, stackability concept never seen before in rotomolding.

# COLLECTION BY F. NOVEMBRE

# SMART, BOLD, And Plus Stackable

90 351/2"

51 20"

F³ Side Table∕ Ottoman F³ Mesa Baja 51 20″