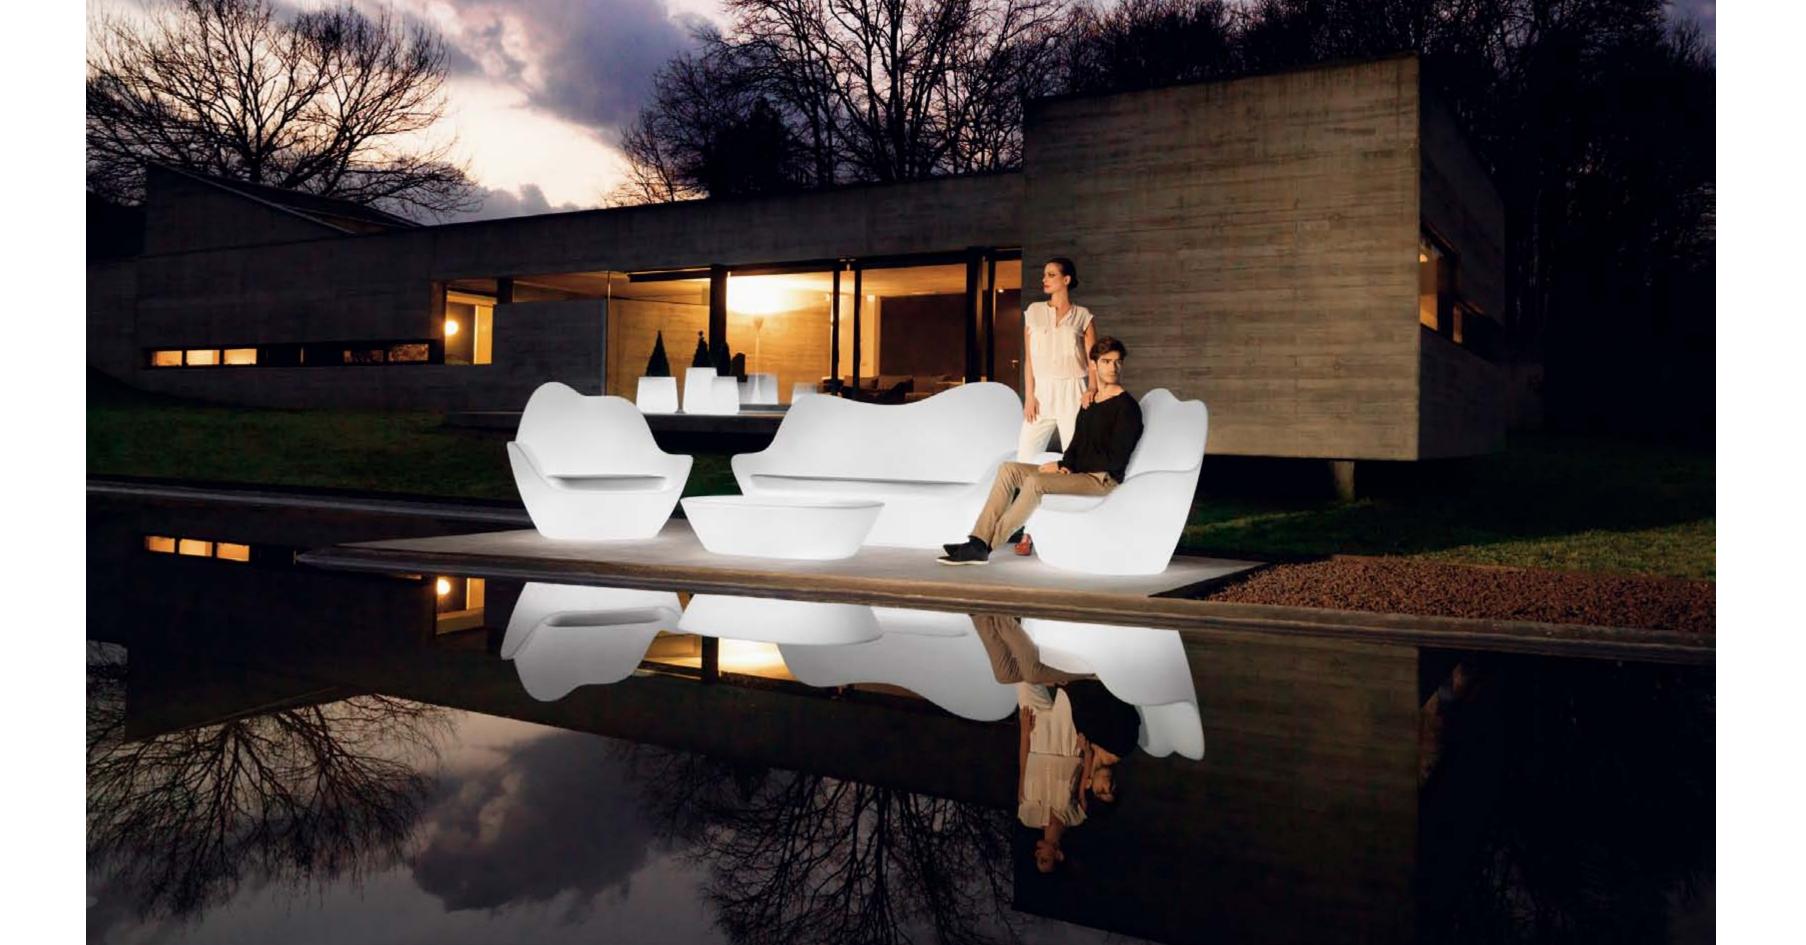

# COLLECTION BY ORA **ito**

The collection results from "genetic mutation experiments" between the iconic languages of pagodas and UFOs. It is characterised by the opposition of negative and positive shapes. This creative approach gave birth to a Marta Pan inspired monolithic, fluid and sculptural line that encourages comfort and relaxation. Its chair, table and sofa allow to create different compositions easily adaptable to outdoor spaces thanks to its elegant and resistant materials. The colors, range of finishes and interior lighting expands the possibilities to create different environments.