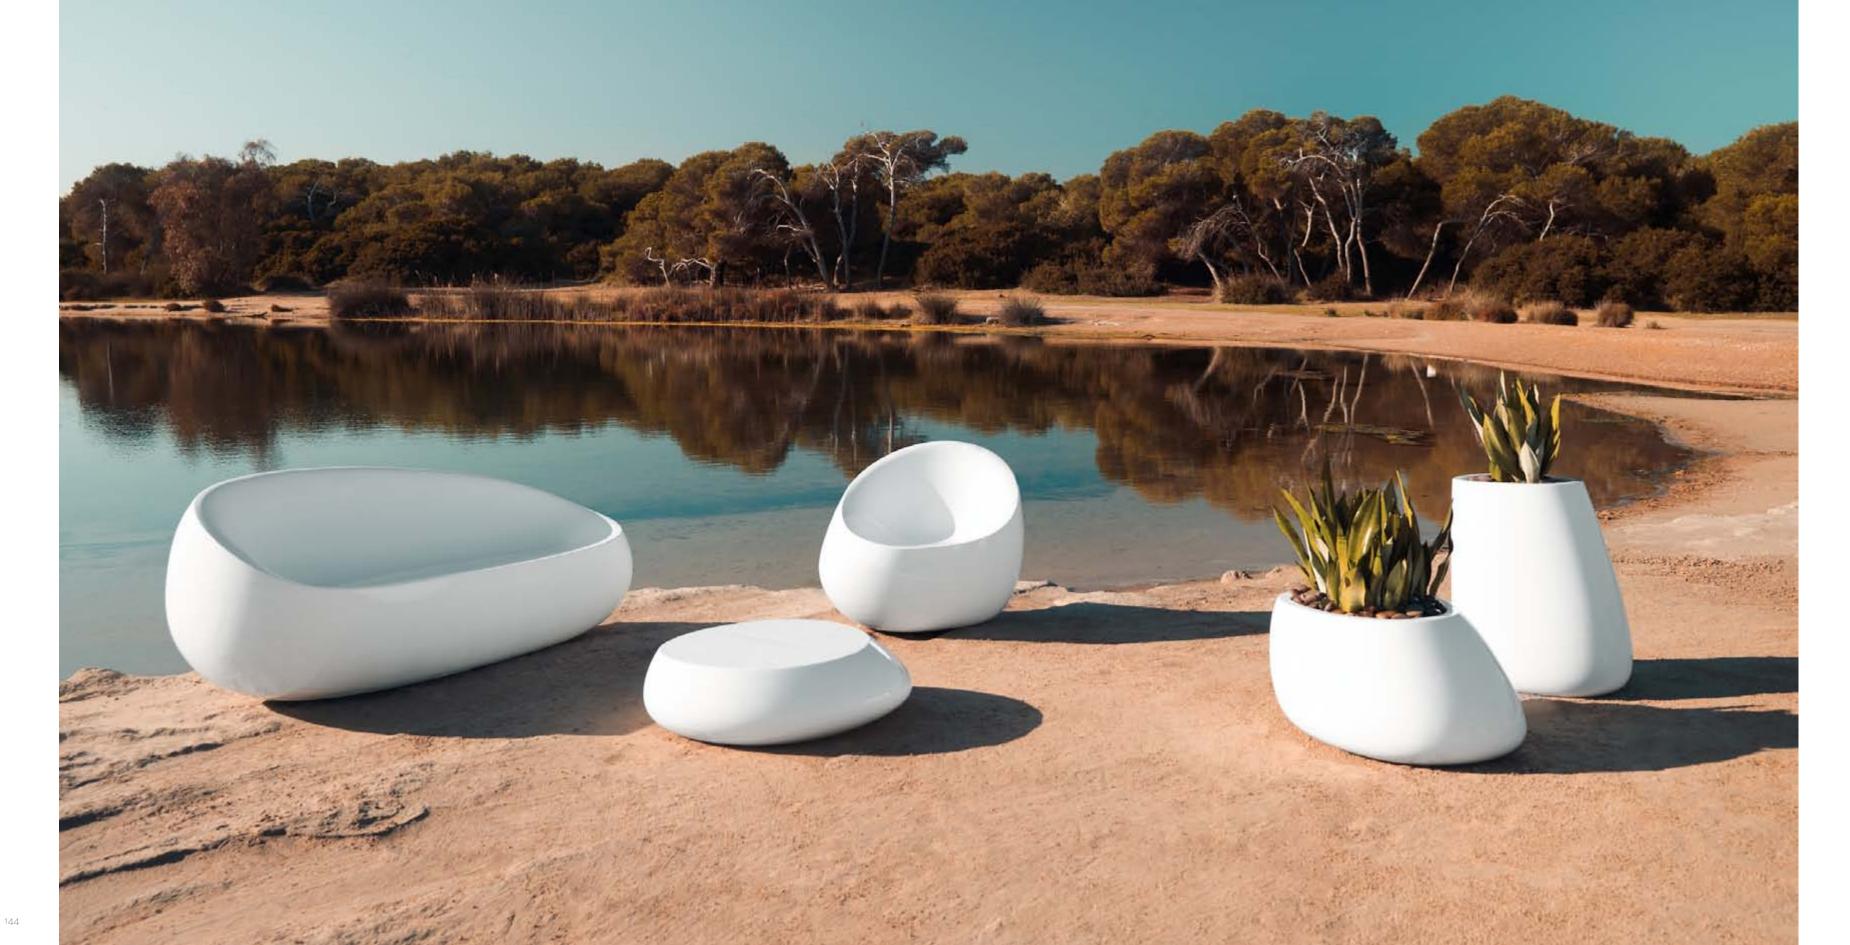

# STONES

Stones, is the flowerpot and furniture collec- mit the elegance. Stones has a great variety tion designed by Stefano Giovannoni and Elisa of finished, color, and available with lighting by Gargan for VONDOM. As the name suggests, energy saving or RGB LED. As all the products was to develop elements we can find in nature VONDOM, is suitable for outside, even though creating a synergy between the natural and the most extreme climatic conditions since is the artificial landscape. The material, as well manufactured by means of rotational molding as its original shape permit Stones integrate made by PE of highest demanding. perfectly into every environment and trans-

STONE Sofa STONE Sofá

# NEW COLORS 2014/15

STONE Planter 40 STONE Maceta 40

**87 x 64** 4 ¾" x 25 ¼

STONE Planter 140 STONE Maceta XL

STONE Maceta 70

STONE Maceta 100