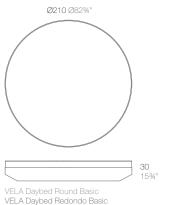

## COLLECTION BY **RAMÓN ESTEVE**

This extensive outdoor furniture collection looks to offer the comfort and the quality of the interior furniture without losing its characteristic of origin. VELA is a modulate system with a geometric recyclable material that supports extreme prismatic element that bases its singularity in the balance of its proportions. The elements can combine among themselves to the lightness to the product. VONDOM offers integrate in any space. Their flat volumes give the illusion to float to some centimeters finished and is ready to incorporate light.

of the floor and when they are illuminated they are transformed into light architectures. It is manufactured by rotational molding with lineal low density polyethylene. It is a 100% climatic conditions, from -60°C to 80°C, as well as resistant to the UVrays and present this collection in matte, lacquered or colored

# THE Iconic Piece Daybed Vela

Daybed Vela is the new member of the family Vela, a unique piece is high light for its origi-nality and versatility. It is a double beds with mobile back, the two users can relax with lifted support toward the same direction or opposite to one another, while the hol-low of the center becomes an elegant bottle holder to serve champagne, wine ...