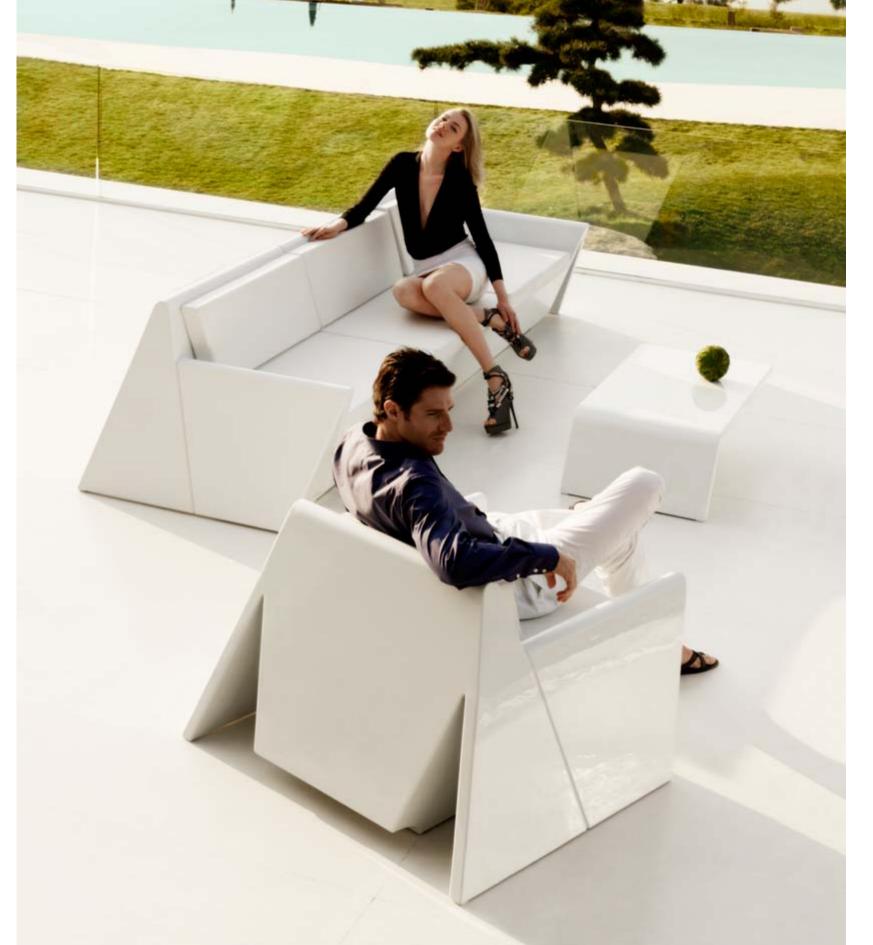

# COLLECTION BY A-CERO

Simply forms, pure lines and design are the concepts that show the essence from its creators, always loyal to elegance, beauty and exclusivity. A dynamic, light collection full with freshness that offers the maximum comfort to its users integrating in the avant-garde architecture IN&OUT.

# AVANT-GARDE Architecture IN&OUT

223 x 72 87 ¾" x 28 ¼"

2491/2"

REST Sun Chaise REST Tumbona

REST Table Sun Chaise REST Mesa Tumbona

300 x 120 118" x 47¼"

REST Table 200 REST Mesa 200 72 28¼"