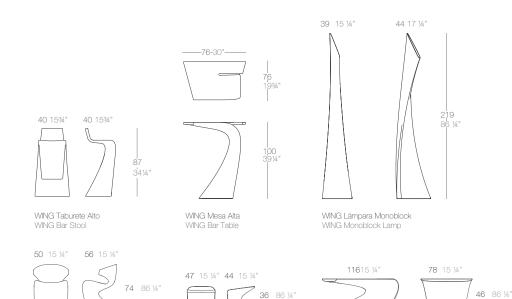

# COLLECTION BY A-CERO

WING collection by A-cero for VON-DOM, was birth as a result of the folding of the straight and curve lines projection mixed in a dynamic way. The extremes curve and angle are characterized the last stage of the studio A-cero in its architectural level transfer as well to the furniture design, developing commitment for free, delicate and organic line, that generates movement and dissolved sinuously of any symbol of over-orthogonality. Bold pieces that bring the furniture with a huge visual force and offer a notable sculptural and dynamic loading.

116 15 ¼" 78 15 1/4"

WING Coffee Table WING Mesa Baja