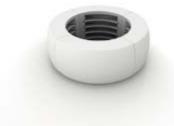

# SMART, BOLD, And Plus Stackable

90 351/2"

51 20"

F³ Side Table∕ Ottoman F³ Mesa Baja 51 20″