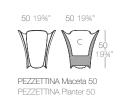

# PEZZETTINA

Pezzettina is a collection inspired by nature, a thought and a unique inspiration that materialize in an original product with fluid and expressive forms. Archirivolto Design has chosen for this new collection a creative concept away from the usual geometry, rethinking and reinventing the ancient relationship with mother nature in order to build a renewed balance in our homes between nature and technology. A 100% organic design with elegant shapes through a 100% recyclable product.

# NEW LINE Soft Shapes

PEZZETTINA Planter 50 PEZZETTINA Maceta 50

PEZZETTINA Planter 65 PEZZETTINA Maceta 65 50 x 50 19¾" x 19¾"

PEZZETTINA Planter 85 PEZZETTINA Maceta 85

65 x 65 25½" x 25½"

58 22¾" PEZZETTINA Armrest Chair PEZZETTINA Silla