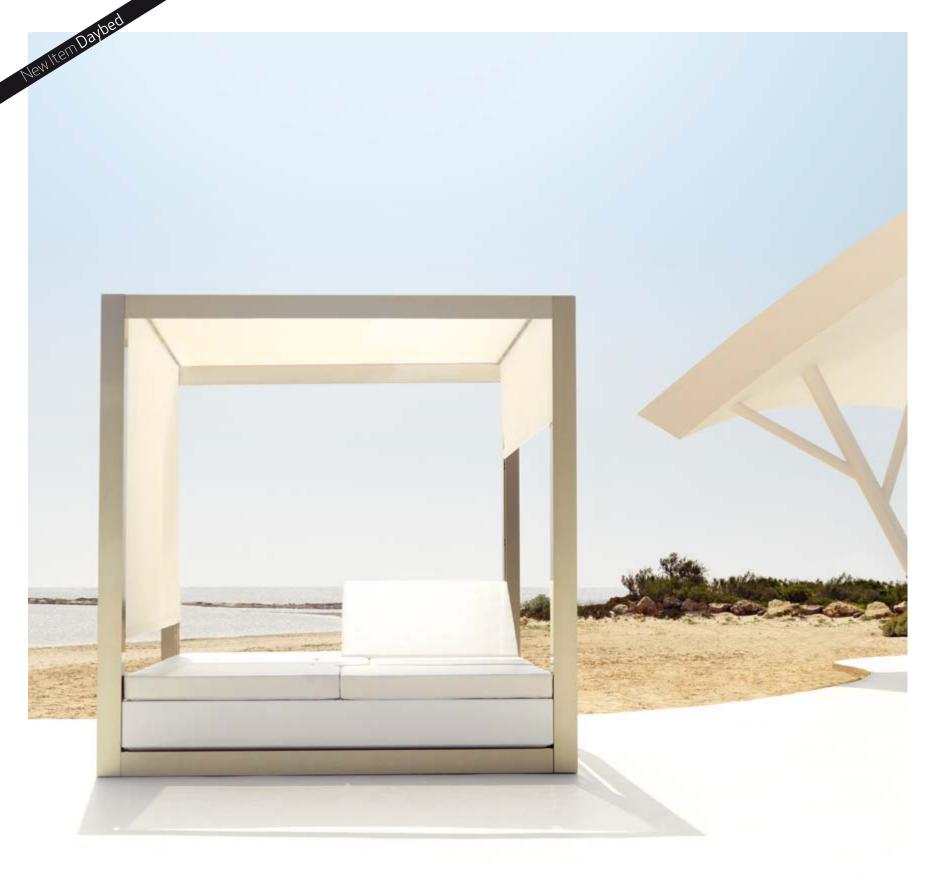

# THE Iconic Piece Daybed Vela

Daybed Vela is the new member of the family Vela, a unique piece is high light for its origi-nality and versatility. It is a double beds with mobile back, the two users can relax with lifted support toward the same direction or opposite to one another, while the hol-low of the center becomes an elegant bottle holder to serve champagne, wine ...

200 78 ¾"

215 28 ¼″