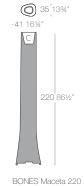

# What do you do when you are not designing?

\_ Reading, travelling, dancing, loving, watching movies, visiting exhibitions...

Bones is elegant by its slimness but at the same time strong by its conception. Its generous volume is alleviated for a subtle edge that makes it light. Bones is reversible, it is to say can be planted with the wide part or to use that part as base whenever the greater stability to be needed or by esthetics. By the level of engineering Bones is fantastic, an invisible internal structure provides the necessary strength transmitting the weight from the base of the container to the base of the flowerpot for achieve to support the weight of any plant or tree. Bones is manufactured in resin of PE by means of the rotational molding technique and is available with multiples finished made in VONDOM.

BONES

COLLECTION BY LUDOVICA+ROBERTO PALOMBA