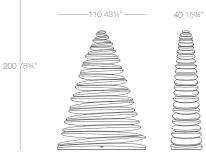

# CHRISNY

Inspired in natural, organic and elegant shapes that rise towards its peak in each of its silhouette to-and-fro movement. Its interior lighting creates a true enveloping atmospheres to be able to enjoy them in different spaces. A renewed classic, refined in its timeless modernity, easily adaptable. Pure visual magic achieved through its logical continuation.

CHRISMY Tree 200 cm/78 3/4"

CHRISMY Árbol 200 cm/78 3/4"

CHRISMY Tree 150 cm/59" CHRISMY Árbol 150 cm/59"

CHRISMY Tree 100 cm/59" CHRISMY Árbol 100 cm/59"

75 x 27 9 ½" x 10 ¾"

100 3914

CHRISMY Tree 45 cm/17 3/4" CHRISMY Árbol 45 cm/17 ¾"

45 17 ¾"

38 x 12 15" x 4 ¾"

CHRISMY Nano Tree 25 cm/9 ¾" CHRISMY Nano Árbol 25 cm/9 34"

25 9 34"

18 x 7 5 ¾" x 2¾"