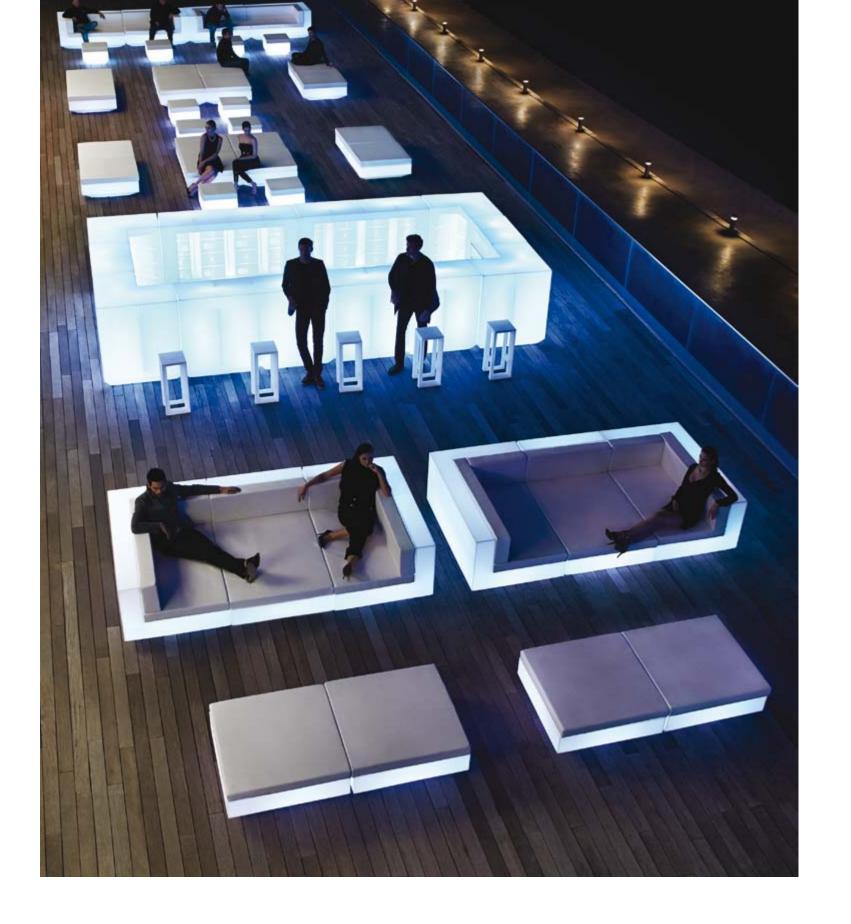

density polyethylene. It is a 100% climatic conditions, from -60°C to 80°C, as well as resistant to the UVrays and present this collection in matte, lacquered or colored





# THE Iconic Piece Daybed Vela

Daybed Vela is the new member of the family Vela, a unique piece is high light for its origi-nality and versatility. It is a double beds with mobile back, the two users can relax with lifted support toward the same direction or opposite to one another, while the hol-low of the center becomes an elegant bottle holder to serve champagne, wine ...

200 78 ¾"



215 28 ¼″





# **VELA POOL** Feel the Sun





# VELA NEW ARRIVALS





# **VELA CONTRACT** ATMOSPHERE







VELA Corner Bar VELA Barra Esquina

55 21 ¾



VELA Double Bar 200 VELA Barra 200 VELA Single Bar 100 VELA Barra 100









# COLLECTION BY **RAMÓN ESTEVE**

# FRAME

FRAME Collection comes from generating serene and timeless shapes using the framework as elementary geometry. The endless possibilities offered by the material using advanced technology, was the motivation to explore the limits. The FRAME section is flared creating pieces of visual lightness while still cathegorical and resistant. FRAME meets a wide range of needs in any

outdoor space thanks to its variety of pieces. The collection consists of high and low stools, benches, chairs, modular sofa, tables of various sizes, chairs and chaiselongue. The lightness of the pieces such as the armchair and chair are stackable. The chaiselongue has a reclining backrest and wheels built in the framework for a better displacement.





FRAME Table 200 FR