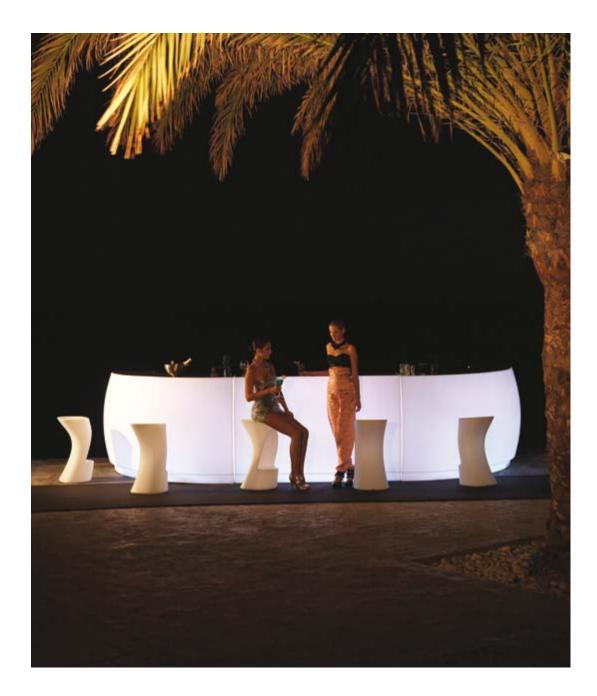

# FIESTA

FIESTA is the new collection designed by Archirivolto for VONDOM; "design is beauty, harmony and freedom and cannot therefore be bound by strict, pre-established rules, nor can it only be seen as the privilege of social or cultural elite". It 's based in the entertainment places like that we can enjoy in summer it's the circle, always symbol of pureness, holidays, for example, the beach... It's their function of entertainment places, with the beauty and the incessant mobility of waves, that let us get the inspiration for the bar FIESTA, with a simple and functional line, modular but also usable as a single piece.

A bar like this reminds us the freedom with which we lived the joyful days of our youth, when beaches weren't covered with people until the last grain of sand, where we could play football without provoking anybody to anger. In fact one of the shapes it can form a recall to the ancestral shapes, devoid of useless frills. But on the contrary of this one, a fiesta is not eternal, ad what remains us to do is to keep it alive at least within ourselves, if only with the aid of a beautiful bar.