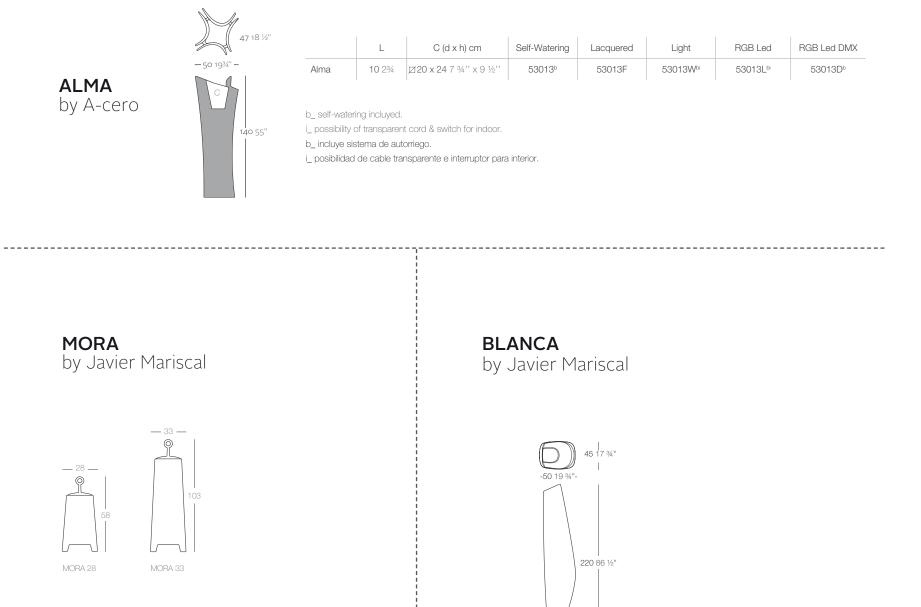

# 

An unique collection by its original and innovative design, inspiring in the nature, whose stylist forms recall to the sprig of a plant that from the ascending earth serving as support of the flowers and leaves.

With ALMA offers a new concept of the decoration without leaving the practicality out off account, since this flowerpot collection can be installed outdoor maintaining in good condition, even under the most extreme climatic conditions. From the slim forms, along with the dynamic, elegant and lightness features, a collection that integrates in the avant-garde architecture with Characteristic of studio A-cero is born.